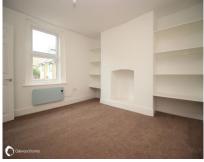

## The Property

Plenty of space for all the family! This detached house at Portland Court, just off King Street in Ramsgate is a new conversion of a former warehouse and is now a large detached house with accommodation over 4 floors. The space can be highly flexible according to your needs! The staircase runs up the middle of the house with rooms off each side on each floor. On the ground floor are two reception rooms, one of which leads on to a large storage area and separate bathroom, opening out to a very large kitchen diner with doors to the side courtyard garden. On the first floor are two double bedrooms and a shower room, and there is a large roof terrace with artificial grass to the rear on this floor. On the top floor are a further two eaves bedrooms. On the lower ground floor are two bedrooms, and from one you can access the extremely large 'cellar' area, which could be converted and used for a variety of needs, for example a cinema room, gym or office space, or a studio. The property is available chain free so call to arrange your viewing!

### ENTRANCE HALLWAY

LOWER GROUND FLOOR:

Bedroom: 15'5" (4.70m) x 8'6" (2.59m) Bedroom: 15'0" (4.57m) x 19'3" (5.87m) 'Cellar' space: 21'0" (6.40m) x 19'0" (5.79m)

GROUND FLOOR:

Reception 1: 14'5" (4.39m) x 12'3" (3.73m)

Bathroom

Kitchen/diner: 19'1" (5.82m) x 17'2" (5.23m) Reception 2: 14'3" (4.34m) x 10'9" (3.28m)

FIRST FLOOR:

Bedroom: 12'4" (3.76m) x 12'1" (3.68m) Bedroom: 7'9" (2.36m) x 7'9" (2.36m)

Shower room Roof terrace SECOND FLOOR:

Bedroom: 11'6" (3.51m) x 11'1" (3.38m) Bedroom: 11'6" (3.51m) x 11'1" (3.38m)

N.B The property is currently not registered for Council Tax but the last known band was D No parking

Property brochure