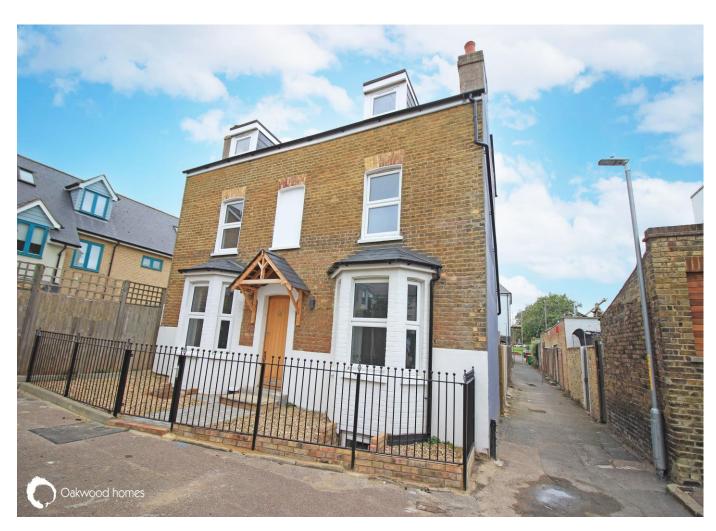

## The Property

Plenty of space for all the family! This detached house at Portland Court, just off King Street in Ramsgate is a new conversion of a former warehouse and is now a large detached house with accommodation over 4 floors. The space can be highly flexible according to your needs! The staircase runs up the middle of the house with rooms off each side on each floor. On the ground floor are two reception rooms, one of which leads on to a large storage area and separate bathroom, opening out to a very large kitchen diner with doors to the side courtyard garden. On the first floor are two double bedrooms and a shower room, and there is a large roof terrace with artificial grass to the rear on this floor. On the top floor are a further two eaves bedrooms. On the lower ground floor are two bedrooms, and from one you can access the extremely large 'cellar' area, which could be converted and used for a variety of needs, for example a cinema room, gym or office space, or a studio. The property is available chain free so call to arrange your viewing!

### Location

Portland Court is a small cul-de-sac off King Street in Ramsgate, ideal for easy access to the town centre, the loop bus route & Ramsgate station. The sandy beaches and bars overlooking the Royal Harbour are not far away.