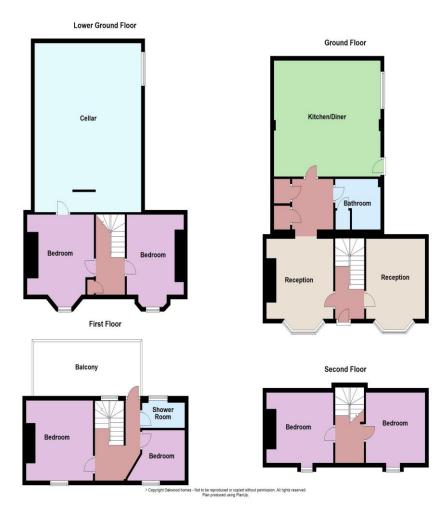

## The Property

Plenty of space for all the family! This detached house at Portland Court, just off King Street in Ramsgate is a new conversion of a former warehouse and is now a large detached house with accommodation over 4 floors. The space can be highly flexible according to your needs! The staircase runs up the middle of the house with rooms off each side on each floor. On the ground floor are two reception rooms, one of which leads on to a large storage area and separate bathroom, opening out to a very large kitchen diner with doors to the side courtyard garden. On the first floor are two double bedrooms and a shower room, and there is a large roof terrace with artificial grass to the rear on this floor. On the top floor are a further two eaves bedrooms. On the lower ground floor are two bedrooms, and from one you can access the extremely large 'cellar' area, which could be converted and used for a variety of needs, for example a cinema room, gym or office space, or a studio. The property is available chain free so call to arrange your viewing!

### ENTRANCE HALLWAY

LOWER GROUND FLOOR:

Bedroom: 15'5" (4.70m) x 8'6" (2.59m) Bedroom: 15'0" (4.57m) x 19'3" (5.87m) 'Cellar' space: 21'0" (6.40m) x 19'0" (5.79m)

GROUND FLOOR:

Reception 1: 14'5" (4.39m) x 12'3" (3.73m)

Bathroom

Kitchen/diner: 19'1" (5.82m) x 17'2" (5.23m) Reception 2: 14'3" (4.34m) x 10'9" (3.28m)

FIRST FLOOR:

Bedroom: 12'4" (3.76m) x 12'1" (3.68m) Bedroom: 7'9" (2.36m) x 7'9" (2.36m)

Shower room Roof terrace SECOND FLOOR:

Bedroom: 11'6" (3.51m) x 11'1" (3.38m) Bedroom: 11'6" (3.51m) x 11'1" (3.38m)

N.B The property is currently not registered for Council Tax but the last known band was D No parking

Property brochure