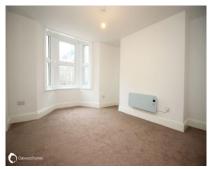

## The Property

Plenty of space for all the family! This detached house at Portland Court, just off King Street in Ramsgate is a new conversion of a former warehouse and is now a large detached house with accommodation over 4 floors. The space can be highly flexible according to your needs! The staircase runs up the middle of the house with rooms off each side on each floor. On the ground floor are two reception rooms, one of which leads on to a large storage area and separate bathroom, opening out to a very large kitchen diner with doors to the side courtyard garden. On the first floor are two double bedrooms and a shower room, and there is a large roof terrace with artificial grass to the rear on this floor. On the top floor are a further two eaves bedrooms. On the lower ground floor are two bedrooms, and from one you can access the extremely large 'cellar' area, which could be converted and used for a variety of needs, for example a cinema room, gym or office space, or a studio. The property is available chain free so call to arrange your viewing!

### ENTRANCE HALLWAY

LOWER GROUND FLOOR:

Bedroom: 15'5" (4.70m) x 8'6" (2.59m) Bedroom: 15'0" (4.57m) x 19'3" (5.87m) 'Cellar' space: 21'0" (6.40m) x 19'0" (5.79m)

GROUND FLOOR:

Reception 1: 14'5" (4.39m) x 12'3" (3.73m)

Bathroom

Kitchen/diner: 19'1" (5.82m) x 17'2" (5.23m) Reception 2: 14'3" (4.34m) x 10'9" (3.28m)

FIRST FLOOR:

Bedroom: 12'4" (3.76m) x 12'1" (3.68m) Bedroom: 7'9" (2.36m) x 7'9" (2.36m)

Shower room Roof terrace SECOND FLOOR:

Bedroom: 11'6" (3.51m) x 11'1" (3.38m) Bedroom: 11'6" (3.51m) x 11'1" (3.38m)

N.B The property is currently not registered for Council Tax but the last known band was D No parking

Property brochure