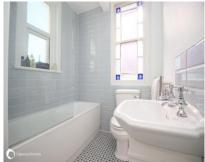

Bathroom:

SECOND FLOOR:

Bedroom: 16'5" (5.00m) x 12'0" (3.66m) Bedroom: 11'8" (3.56m) x 10'4" (3.15m)

Bathroom OUTSIDE:

Fenced south facing rear garden

Property brochure

### Key Features

- 4 bedroom end of terrace
- Accommodation over 4 floors
- Recently rewired with new consumer unit
- 2 new bathroom
- South facing garden
- No onward chair