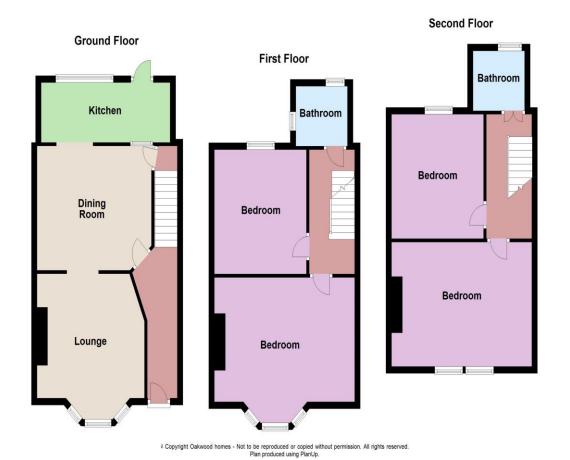

#### Accommodation

GROUND FLOOR:

Hallway

Lounge: 14'7" (4.45m) x 12'8" (3.86m)
Dining room: 13'6" (4.11m) x 12'4" (3.76m)
Kitchen: 15'4" (4.67m) x 5'7" (1.70m)

FIRST FLOOR:

Bedroom: 16'5" (5.00m) x 14'5" (4.39m) Bedroom: 11'9" (3.58m) x 10'4" (3.15m)

Bathroom:

SECOND FLOOR:

Bedroom: 16'5" (5.00m) x 12'0" (3.66m) Bedroom: 11'8" (3.56m) x 10'4" (3.15m)

Bathroom OUTSIDE:

Fenced south facing rear garden

Property brochure