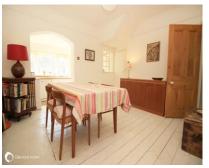

#### Accommodation

GROUND FLOOR:

Hallway

Lounge: 14'7" (4.45m) x 12'8" (3.86m)
Dining room: 13'6" (4.11m) x 12'4" (3.76m)
Kitchen: 15'4" (4.67m) x 5'7" (1.70m)

FIRST FLOOR:

Bedroom: 16'5" (5.00m) x 14'5" (4.39m) Bedroom: 11'9" (3.58m) x 10'4" (3.15m)