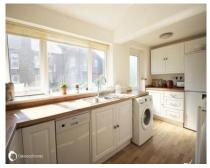

#### Accommodation

GROUND FLOOR:

Hallway

Lounge: 14'7" (4.45m) x 12'8" (3.86m)
Dining room: 13'6" (4.11m) x 12'4" (3.76m)
Kitchen: 15'4" (4.67m) x 5'7" (1.70m)

FIRST FLOOR:

Bedroom: 16'5" (5.00m) x 14'5" (4.39m) Bedroom: 11'9" (3.58m) x 10'4" (3.15m)