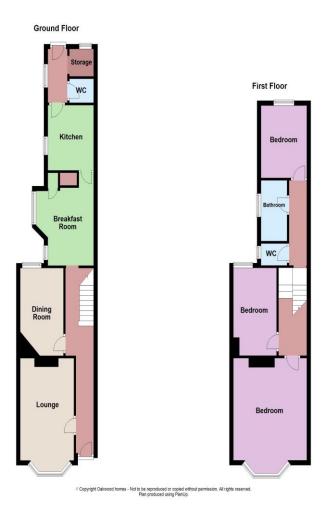

### Accommodation

**GROUND FLOOR:** 

 Lounge:
 16'7" (5.05m) x 8'9" (2.67m)

 Reception 2:
 12'2" (3.71m) x 7'4" (2.24m)

 Breakfast room:
 13'4" (4.06m) x 9'5" (2.87m)

 Kitchen:
 8'6" (2.59m) x 7'7" (2.31m)

Utility/WC

FIRST FLOOR:

 Bedroom:
 16'7" (5.05m) x 12'3" (3.73m)

 Bedroom:
 12'1" (3.68m) x 7'2" (2.18m)

 Bedroom:
 10'6" (3.20m) x 7'4" (2.24m)

Bathroom

W.C

OUTSIDE:

Small front garden. Enclosed rear garden with rear access

Property brochure