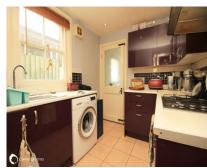

### Accommodation

**GROUND FLOOR:** 

 Lounge:
 16'7" (5.05m) x 8'9" (2.67m)

 Reception 2:
 12'2" (3.71m) x 7'4" (2.24m)

 Breakfast room:
 13'4" (4.06m) x 9'5" (2.87m)

 Kitchen:
 8'6" (2.59m) x 7'7" (2.31m)

Utility/WC

FIRST FLOOR:

 Bedroom:
 16'7" (5.05m) x 12'3" (3.73m)

 Bedroom:
 12'1" (3.68m) x 7'2" (2.18m)

 Bedroom:
 10'6" (3.20m) x 7'4" (2.24m)

Bathroom

W.C

OUTSIDE: