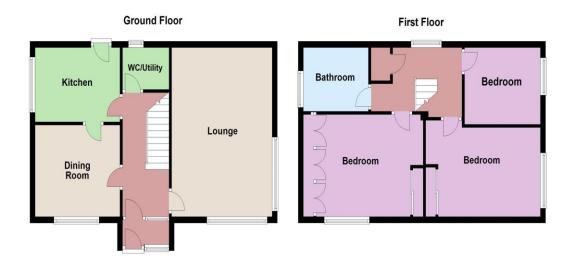

#### Accommodation

#### **GROUND FLOOR:**

Porch Hallway

Lounge: 17'7" (5.36m) x 12'9" (3.89m) Dining room: 11'0" (3.35m) x 9'5" (2.87m) Kitchen: 10'1" (3.07m) x 7'8" (2.34m)

W.C/utility room FIRST FLOOR:

Bedroom: 11'9" (3.58m) x 10'6" (3.20m) Bedroom: 13'1" (3.99m) x 10'3" (3.12m) Bedroom: 9'8" (2.95m) x 7'6" (2.29m) Bathroom: 8'4" (2.54m) x 6'8" (2.03m)