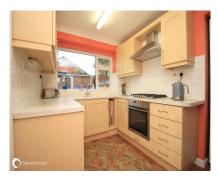

#### **GROUND FLOOR:**

Porch Hallway

Lounge: 17'7" (5.36m) x 12'9" (3.89m) Dining room: 11'0" (3.35m) x 9'5" (2.87m) Kitchen: 10'1" (3.07m) x 7'8" (2.34m)

W.C/utility room FIRST FLOOR:

Bedroom: 11'9" (3.58m) x 10'6" (3.20m) Bedroom: 13'1" (3.99m) x 10'3" (3.12m) Bedroom: 9'8" (2.95m) x 7'6" (2.29m) Bathroom: 8'4" (2.54m) x 6'8" (2.03m)