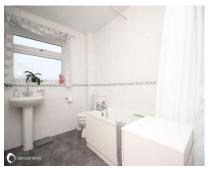

#### **GROUND FLOOR:**

Porch Hallway

Lounge: 17'7" (5.36m) x 12'9" (3.89m) Dining room: 11'0" (3.35m) x 9'5" (2.87m) Kitchen: 10'1" (3.07m) x 7'8" (2.34m)

W.C/utility room FIRST FLOOR:

Bedroom: 11'9" (3.58m) x 10'6" (3.20m) Bedroom: 13'1" (3.99m) x 10'3" (3.12m) Bedroom: 9'8" (2.95m) x 7'6" (2.29m) Bathroom: 8'4" (2.54m) x 6'8" (2.03m)