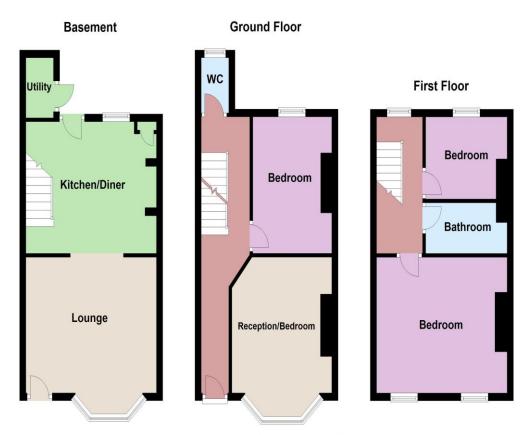

#### Accommodation

LOWER GROUND FLOOR:

Kitchen/diner: 13'6" (4.11m) x 11'6" (3.51m) Lounge: 14'7" (4.45m) x 13'6" (4.11m) Cellar: 7'3" (2.21m) x 3'8" (1.12m)

**GROUND FLOOR:** 

Hallway

Reception/bedroom: 12'8" (3.86m) x 10'5" (3.17m) Bedroom: 11'8" (3.56m) x 8'6" (2.59m)

W.C

SECOND FLOOR:

 Bedroom:
 13'6" (4.11m) x 11'9" (3.58m)

 Bedroom:
 8'4" (2.54m) x 7'3" (2.21m)

 Bathroom:
 8'5" (2.57m) x 4'3" (1.30m)

 OUTSIDE:
 South facing walled rear garden

Property brochure

<sup>2</sup> Copyright Oakwood homes - Not to be reproduced or copied without permission. All rights reserved. Plan produced using PlanUp.