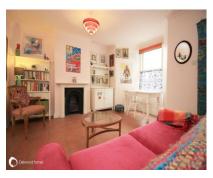

# The Property

This light and colourful period home is situated on Thanet Road, ideal for easy access to all local amenities & transport links. The accommodation is over 3 floors and can be used in a variety of ways according to your needs. On the lower ground floor there is an open plan lounge/kitchen/diner leading on to the sunny South facing rear garden. The lounge faces the front of the property where there is a door with steps leading up to the pavement, and a useful storage cellar under the front steps. On the ground floor there is a large room to the front which could be an additional reception room, home office, or bedroom. There is a further double bedroom to the rear plus a W.C on the landing. On the second floor there is a single bedroom to the rear and a double bedroom to the front. The bathroom is on this floor. The house is being sold chain free so call today to arrange your viewing.

#### Accommodation

LOWER GROUND FLOOR:

Kitchen/diner: 13'6" (4.11m) x 11'6" (3.51m) Lounge: 14'7" (4.45m) x 13'6" (4.11m) Cellar: 7'3" (2.21m) x 3'8" (1.12m)

**GROUND FLOOR:** 

Hallway

Reception/bedroom: 12'8" (3.86m) x 10'5" (3.17m) Bedroom: 11'8" (3.56m) x 8'6" (2.59m)