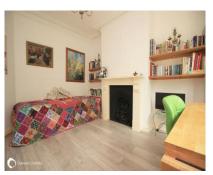

# The Property

This light and colourful period home is situated on Thanet Road, ideal for easy access to all local amenities & transport links. The accommodation is over 3 floors and can be used in a variety of ways according to your needs. On the lower ground floor there is an open plan lounge/kitchen/diner leading on to the sunny South facing rear garden. The lounge faces the front of the property where there is a door with steps leading up to the pavement, and a useful storage cellar under the front steps. On the ground floor there is a large room to the front which could be an additional reception room, home office, or bedroom. There is a further double bedroom to the rear plus a W.C on the landing. On the second floor there is a single bedroom to the rear and a double bedroom to the front. The bathroom is on this floor. The house is being sold chain free so call today to arrange your viewing.

#### Accommodation

LOWER GROUND FLOOR:

Kitchen/diner: 13'6" (4.11m) x 11'6" (3.51m) Lounge: 14'7" (4.45m) x 13'6" (4.11m) Cellar: 7'3" (2.21m) x 3'8" (1.12m)

**GROUND FLOOR:** 

Hallway

Reception/bedroom: 12'8" (3.86m) x 10'5" (3.17m) Bedroom: 11'8" (3.56m) x 8'6" (2.59m)