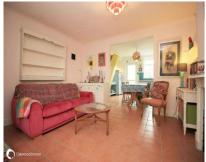

# The Property

This light and colourful period home is situated on Thanet Road, ideal for easy access to all local amenities & transport links. The accommodation is over 3 floors and can be used in a variety of ways according to your needs. On the lower ground floor there is an open plan lounge/kitchen/diner leading on to the sunny South facing rear garden. The lounge faces the front of the property where there is a door with steps leading up to the pavement, and a useful storage cellar under the front steps. On the ground floor there is a large room to the front which could be an additional reception room, home office, or bedroom. There is a further double bedroom to the rear plus a W.C on the landing. On the second floor there is a single bedroom to the rear and a double bedroom to the front. The bathroom is on this floor. The house is being sold chain free so call today to arrange your viewing.

#### Accommodation

LOWER GROUND FLOOR:

Kitchen/diner: 13'6" (4.11m) x 11'6" (3.51m) Lounge: 14'7" (4.45m) x 13'6" (4.11m) Cellar: 7'3" (2.21m) x 3'8" (1.12m)

**GROUND FLOOR:** 

Hallway

Reception/bedroom: 12'8" (3.86m) x 10'5" (3.17m) Bedroom: 11'8" (3.56m) x 8'6" (2.59m)