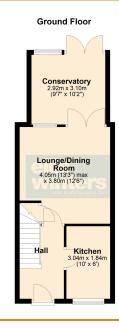

#### **GROUND FLOOR**

#### **KITCHEN**

3.04m (10') x 1.84m (6')

Fitted with a matching range of wall and base units complete with freestanding electric cooker and having plumbing for washing machine and space for fridge/freezer.

Window to front.

#### LOUNGE/DINING ROOM

4.05m (13'3") max. x 3.80m (12'6") Window to rear, storage cupboard, double doors into conservatory.

#### CONSERVATORY

3.10m (10'2") x 2.92m (9'7") Brick and upvc construction with double doors out to garden.