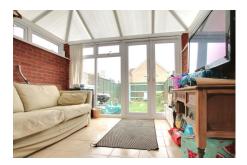

#### CONSERVATORY

3.10m (10'2") x 2.92m (9'7") Brick and upvc construction with double doors out to garden.