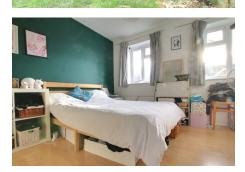

#### BEDROOM 1

 $3.82m (12'6") \times 2.82m (9'3")$  Two windows to front.

#### BEDROOM 2

3.49m (11'5") x 1.84m (6') Window to rear.