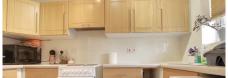

#### **KITCHEN**

3.04m (10') x 1.84m (6')

Fitted with a matching range of wall and base units complete with freestanding electric cooker and having plumbing for washing machine and space for fridge/freezer.