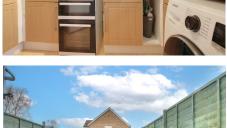

#### **KITCHEN**

3.04m (10') x 1.84m (6')

Fitted with a matching range of wall and base units complete with freestanding electric cooker and having plumbing for washing machine and space for fridge/freezer.

# OUTSIDE

The front garden is enclosed by hedging and a driveway just behind the terrace provides off road parking for two vehicles. The rear garden is laid mainly to lawn with a paved patio area.