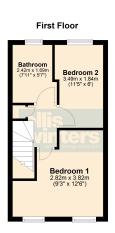

#### FIRST FLOOR

#### BEDROOM 1

 $3.82m (12'6") \times 2.82m (9'3")$  Two windows to front.

#### BEDROOM 2

3.49m (11'5") x 1.84m (6') Window to rear.

#### **BATHROOM**

2.42m (7'11") x 1.69m (5'7")

Fitted with a three piece suite comprising panelled bath which has electric shower over, low level WC and hand wash basin. Window to rear.