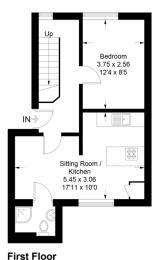

## MAY ROAD, BRIGHTON ASKING PRICE OF £325,000

May Road, Brighton, BN2 3ED Approximate Gross Internal Area = 64.8 sq m / 697 sq ft

This three-bedroom maisonette is a charming and spacious property located in the highly desirable area of Brighton, which is well-known for its vibrant atmosphere and proximity to universities.

## FIRST FLOOR

ENTRANCE HALL BEDROOM 3 12' 4" x 8' 5" (3.76m x 2.57m) SITTING ROOWKITCHEN 17' 11" x 10' 0" (5.46m x 3.05m) SECOND FLOOR BEDROOOM 2 11' 5" x 8' 6" (3.48m x 2.59m) BEDROOM 1 11' 7" x 8' 3" (3.53m x 2.51m) OUTSIDE