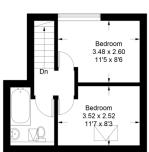

## FIRST FLOOR

ENTRANCE HALL BEDROOM 3 12' 4" x 8' 5" (3.76m x 2.57m) SITTING ROOWKITCHEN 17' 11" x 10' 0" (5.46m x 3.05m) SECOND FLOOR BEDROOOM 2 11' 5" x 8' 6" (3.48m x 2.59m) BEDROOM 1 11' 7" x 8' 3" (3.53m x 2.51m) OUTSIDE

stration for identification purposes only, measurements are approximate, not to scale. Imageplansurveys @ 2024

Second Floor

112 Western Road, Brighton, East Sussex, BN1 2AB

www.phillipsandstill.co.uk westernrd@phillipsandstill.co.uk 01273 771111 Mon – Fri: 9.00am – 5.30pm Sat: 9am – 4.30pm