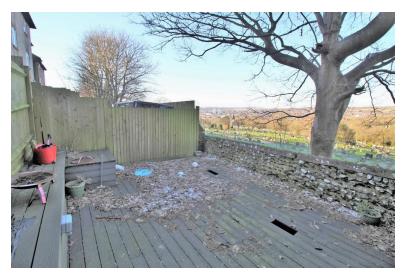

The maisonette boasts two bathrooms, offering convenience and modernity. These well-appointed bathrooms feature contemporary fixtures and fittings, ensuring a high level of comfort and functionality.

A rear patio garden adds to the appeal of this maisonette, providing a private outdoor space for relaxation and recreation. It is an ideal spot to enjoy a morning coffee or host a barbecue with friends and family.

## REAR GARDEN

(Please note the garden is accessed from the side entrance of the property)

Agents Note: Whilst every care has been taken to prepare these sales particulars, they are for guidance purposes only. All measurements are approximate are for general guidance purposes only and whilst every care has been taken to ensure their accuracy, they should not be relied upon and potential buyers are advised to recheck the measurements