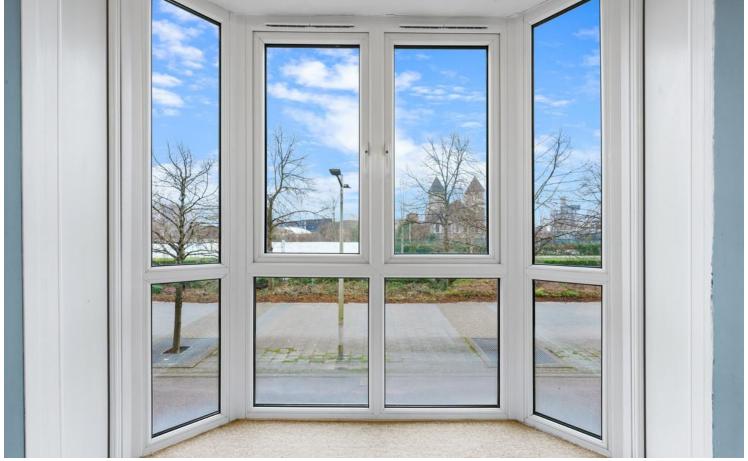

#### LIVING ROOM

18' 6" x 11' 2" (5.64m x 3.42m)
Double glazed uPVC floor to ceiling windows to front. Ample natural daylight. Carpeted flooring. T.V Aerial point. Telephone point. Wall mounted storage heater.

#### MASTER BEDROOM

19' 9" x 10' 3" (6.03m x 3.14m)

Double glazed uPVC Bay windows to front. Carpeted flooring. Large built in wardrobe with mirrored sliding doors.

T.V Aerial point. Telephone point. Wall mounted storage heater. Spotlights.