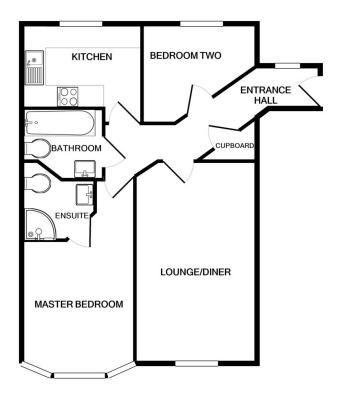

#### **ENTRANCE HALL**

Entered via wooden door, with security spy hole. Spacious hallway. Carpeted flooring. Wall mounted intercom system. Two storage cupboards, one housing hot water tank. Wall mounted storage heater.

#### LIVING ROOM

18' 6" x 11' 2" (5.64m x 3.42m)
Double glazed uPVC floor to ceiling windows to front. Ample natural daylight. Carpeted flooring. T.V Aerial point. Telephone point. Wall mounted storage heater.

#### **KITCHEN**

11' 1" x 8' 3" (3.38m x 2.53m)
Modern fitted kitchen. Double glazed uPVC floor to ceiling windows.
Laminate wood effect flooring. Part tiled walls. Fitted wall and base units, with work surfaces incorporating stainless steel sink. Ample storage. Unit lighting. Built in oven and four ring electric hob with stainless steel extractor hood over. Plinth heater. Integrated fridge freezer and washing machine. Extractor fan. Spotlights.

#### MASTER BEDROOM

19' 9" x 10' 3" (6.03m x 3.14m)

Double glazed uPVC Bay windows to front. Carpeted flooring. Large built in wardrobe with mirrored sliding doors.

T.V Aerial point. Telephone point. Wall mounted storage heater. Spotlights.

Door to:-

#### **EN-SUITE**

6' 11" x 5' 9" (2.13m x 1.77m) Tiled flooring. Part tiled walls. Shower cubicle. Vanity enclosed wash hand basin, with mirror over. W.C. Shaver point. Extractor fan.

### BEDROOM TWO

10' 4" x 9' 0" (3.17m x 2.75m)

Double glazed uPVC floor to ceiling windows to rear. Carpeted flooring.

Built in wardrobe with sliding doors.

Telephone point. Wall mounted storage heater.

#### **BATHROOM**

7' 6" x 6' 5" (2.31m x 1.97m)
Modern bathroom. Tiled flooring. Part
tiled walls. Panelled bath with shower
attachment over. Vanity enclosed wash
hand basin. W.C. Wall mounted mirror
with lighting. Extractor fan. Heater.