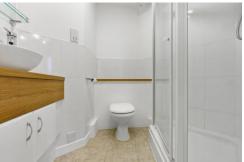

#### **BATHROOM**

7' 6" x 6' 5" (2.31m x 1.97m)
Modern bathroom. Tiled flooring. Part
tiled walls. Panelled bath with shower
attachment over. Vanity enclosed wash
hand basin. W.C. Wall mounted mirror
with lighting. Extractor fan. Heater.