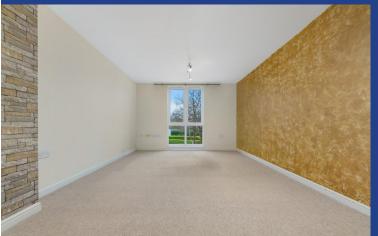

#### LIVING ROOM

18' 6" x 11' 2" (5.64m x 3.42m)
Double glazed uPVC floor to ceiling windows to front. Ample natural daylight. Carpeted flooring. T.V Aerial point. Telephone point. Wall mounted storage heater.