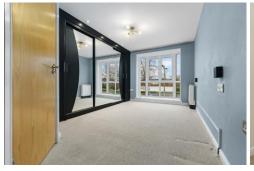

#### MASTER BEDROOM

19' 9" x 10' 3" (6.03m x 3.14m)

Double glazed uPVC Bay windows to front. Carpeted flooring. Large built in wardrobe with mirrored sliding doors.

T.V Aerial point. Telephone point. Wall mounted storage heater. Spotlights.