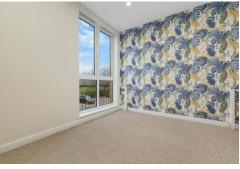

### BEDROOM TWO

10' 4" x 9' 0" (3.17m x 2.75m)

Double glazed uPVC floor to ceiling windows to rear. Carpeted flooring.

Built in wardrobe with sliding doors.

Telephone point. Wall mounted storage heater.