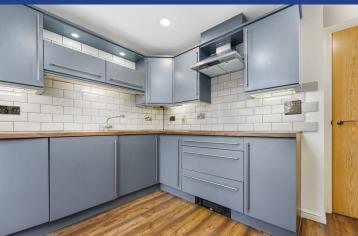

#### **KITCHEN**

11' 1" x 8' 3" (3.38m x 2.53m)
Modern fitted kitchen. Double glazed uPVC floor to ceiling windows.
Laminate wood effect flooring. Part tiled walls. Fitted wall and base units, with work surfaces incorporating stainless steel sink. Ample storage. Unit lighting. Built in oven and four ring electric hob with stainless steel extractor hood over. Plinth heater. Integrated fridge freezer and washing machine. Extractor fan. Spotlights.