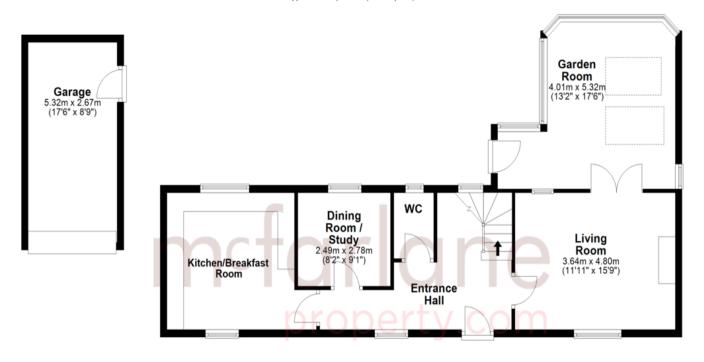

#### Ground Floor

Approx. 88.6 sq. metres (953.4 sq. feet)

#### First Floor

Approx. 58.6 sq. metres (630.3 sq. feet)

Total area: approx. 147.1 sq. metres (1583.7 sq. feet)

Our team are friendly, experienced and are all local. They know it better than they do their own living rooms and can help you find what you're looking for because we love where we live.