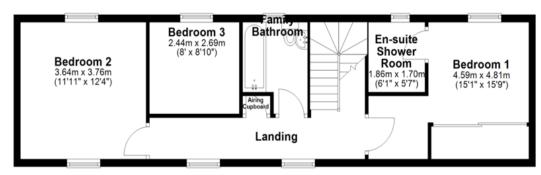

#### First Floor

Approx. 58.6 sq. metres (630.3 sq. feet)

Total area: approx. 147.1 sq. metres (1583.7 sq. feet)

Our team are friendly, experienced and are all local. They know it better than they do their own living rooms and can help you find what you're looking for because we love where we live.