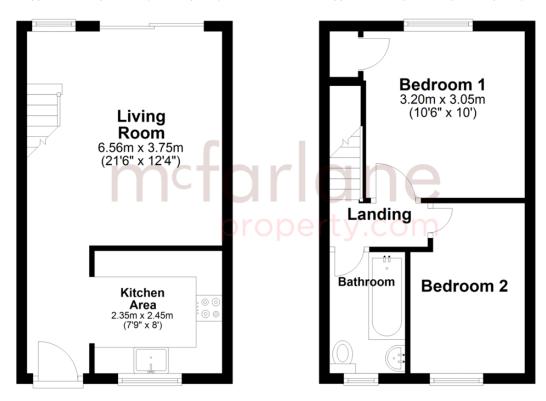

### **Ground Floor**

Approx. 24.6 sq. metres (264.5 sq. feet)

### **First Floor**

Approx. 24.6 sq. metres (264.5 sq. feet)

Total area: approx. 49.1 sq. metres (529.0 sq. feet)

Our team are friendly, experienced and are all local. They know it better than they do their own living rooms and can help you find what you're looking for because we love where we live.