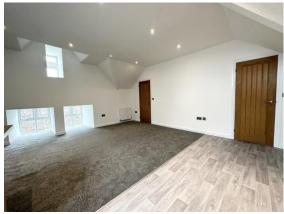

## £800 PCM

Duplex Apartment
Two Double Bedrooms
Fitted Integral Kitchen
Modern White Three Piece Bathroom
Spacious Living Room
Designated Parking
Communal Gardens
Unfurnished
Deposit £923
Available now

### £800 PCM

GENERAL DESCRIPTION

Before a viewing can be obtained, please contact the office for a link to complete a Canopy rent passport

Duplex Apartment. Two Double Bedrooms. Modern Fitted Integral Kitchen. Modern White Three Piece Bathroom. Spacious Living Room. Designated Parking. Communal Gardens. UPVC Double Glazing & Central Heating, Unfurnished, Deposit £807.00. Available 21st February 2024.

#### ROOM MEASUREMENTS

**GENERAL DESCRIPTION ENTRANCE HALL DOUBLE BEDROOM 1 BEDROOM 2 BATHROOM** STAIRCASE & LANDING **OPEN PLAN LIVING KITCHEN** 