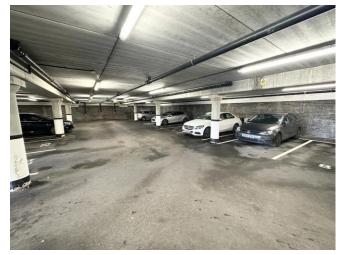

## £800 PCM

Duplex Apartment
Two Double Bedrooms
Fitted Integral Kitchen
Modern White Three Piece Bathroom
Spacious Living Room
Designated Parking
Communal Gardens
Unfurnished
Deposit £923
Available now

### £800 PCM

GENERAL DESCRIPTION

Before a viewing can be obtained, please contact the office for a link to complete a Canopy rent passport

Duplex Apartment. Two Double Bedrooms. Modern Fitted Integral Kitchen. Modern White Three Piece Bathroom. Spacious Living Room. Designated Parking. Communal Gardens. UPVC Double Glazing & Central Heating, Unfurnished, Deposit £807.00. Available 21st February 2024.