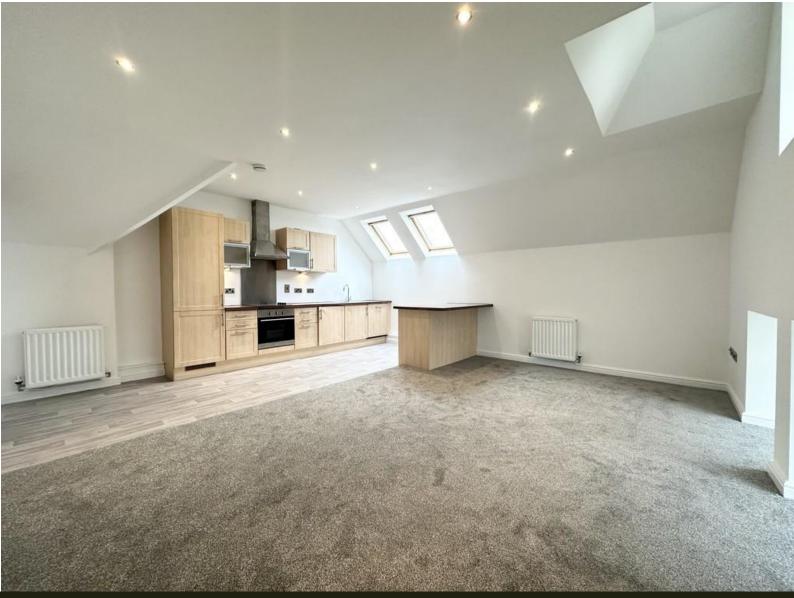

## £800 PCM

Duplex Apartment
Two Double Bedrooms
Fitted Integral Kitchen
Modern White Three Piece Bathroom
Spacious Living Room
Designated Parking
Communal Gardens
Unfurnished
Deposit £923
Available now

### £800 PCM

GENERAL DESCRIPTION

Before a viewing can be obtained, please contact the office for a link to complete a Canopy rent passport

Duplex Apartment. Two Double Bedrooms. Modern Fitted Integral Kitchen. Modern White Three Piece Bathroom. Spacious Living Room. Designated Parking. Communal Gardens. UPVC Double Glazing & Central Heating, Unfurnished, Deposit £807.00. Available 21st February 2024.

#### ROOM MEASUREMENTS

**GENERAL DESCRIPTION ENTRANCE HALL DOUBLE BEDROOM 1 BEDROOM 2 BATHROOM** STAIRCASE & LANDING **OPEN PLAN LIVING KITCHEN** 