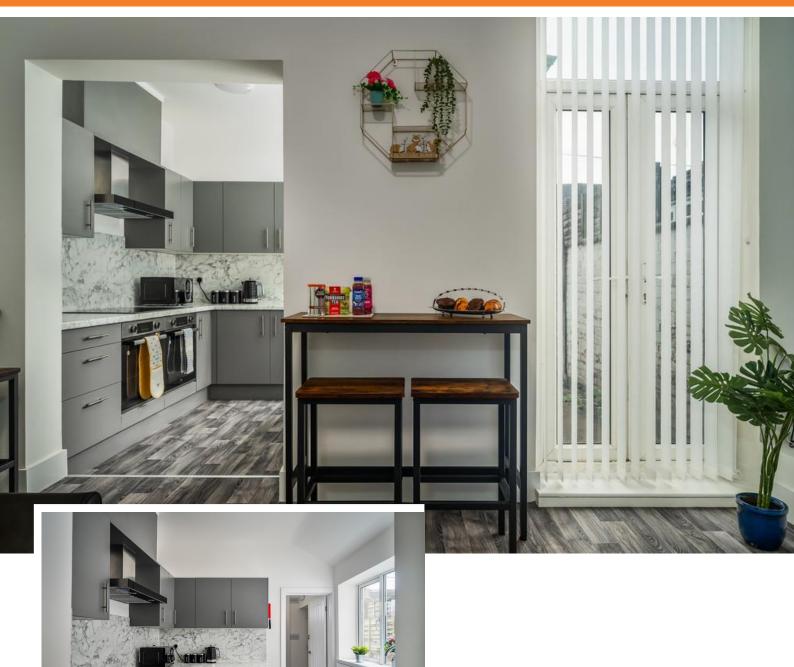

## **Property Description**

PROPERTY SUMMARY \*\*COMING SOON\*\*

ROOM TO RENT, Dunhill Road, Goole £140 pw

\*\*ALL BILLS AND WIFI INCLUDED\*\*

We are delighted to offer a newly refurbished 5 bedroom shared house with only 2 rooms remaining that will be available! finished to a high quality in the centre of Goole close to motorway networks, train station and lots of industry. This luxury house comprises of five bedrooms, of which three benefit from an en-suite bathroom, a modern open plan kitchen dining area with built in appliances, communal seating area and a further communal bathroom.