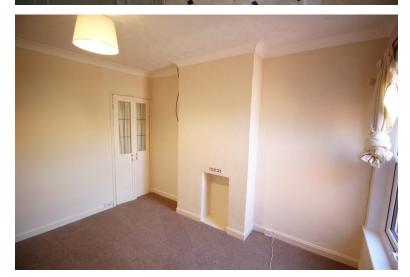

### LOUNGE/DINER

25' x 10' 10" (7.62m x 3.3m) The lounge/diner has a double-glazed window to front, and rear door to kitchen. Central return staircase to first floor and decorative wall lights. Two radiators and an original cast iron fireplace with tiled hearth.