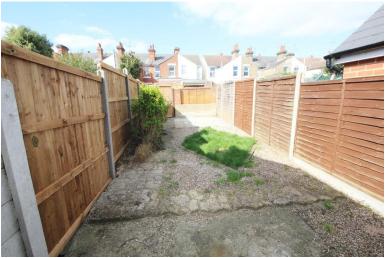

# **GARDENS**

Outside front - small walled garden.

Rear Garden being approximately 35ft. Garden is fenced and walled with gate to passage to rear of property.