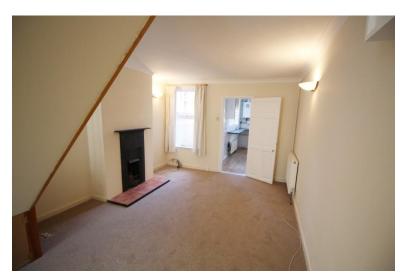

### LOUNGE/DINER

25' x 10' 10" (7.62m x 3.3m) The lounge/diner has a double-glazed window to front, and rear door to kitchen. Central return staircase to first floor and decorative wall lights. Two radiators and an original cast iron fireplace with tiled hearth.