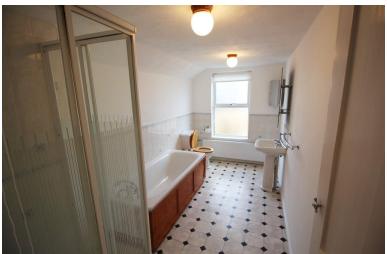

### **BATHROOM**

13' 1" x 6' 5" (3.99m x 1.96m) Shower cubicle with electric shower. Panelled bath with mixer tap shower. Pedestal wash hand basin and a low-level WC, one radiator.