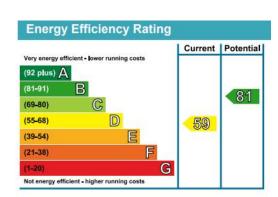

There is space for a fridge-freezer and space for a washing machine. One radiator.

Return staircase to first floor landing where there is access to the loft, and doors to bedrooms 1 and 2, plus a built in storage cupboard.

### **BEDROOM ONE**

11' 00" x 10' 5" (3.35m x 3.18m) Double glazed window to front and one radiator

## **BEDROOM TWO**

11' 3" x 9' 9" (3.43m x 2.97m) Double glazed window to rear, one radiator and a built in storage cupboard.

### **BATHROOM**

13' 1" x 6' 5" (3.99m x 1.96m) Shower cubicle with electric shower. Panelled bath with mixer tap shower. Pedestal wash hand basin and a low-level WC, one radiator.

# **GARDENS**

Outside front - small walled garden.

Rear Garden being approximately 35ft. Garden is fenced and walled with gate to passage to rear of property.