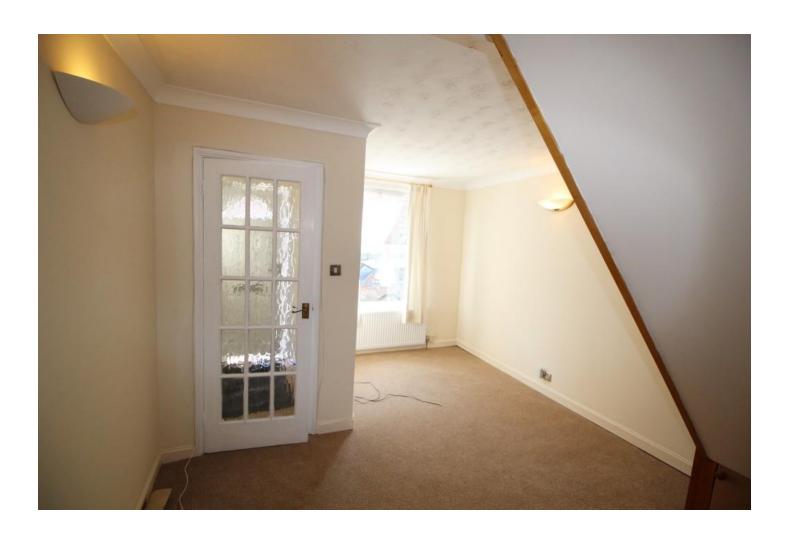

### **BEDROOM ONE**

11' 00" x 10' 5" (3.35m x 3.18m) Double glazed window to front and one radiator

## **BEDROOM TWO**

11' 3" x 9' 9" (3.43m x 2.97m) Double glazed window to rear, one radiator and a built in storage cupboard.