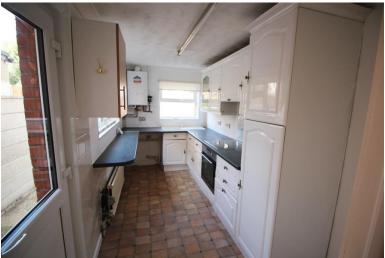

### **KITCHEN**

13' 1" x 6' 5" (3.99m x 1.96m) The kitchen has a double-glazed window to side, and a double-glazed door to rear garden. Sink unit with worktop to side. Further worktop with electric hob, oven below, and extractor fan above. Matching eyelevel units, small breakfast bar, and storage unit. There is space for a fridge-freezer and space for a washing machine. One radiator.