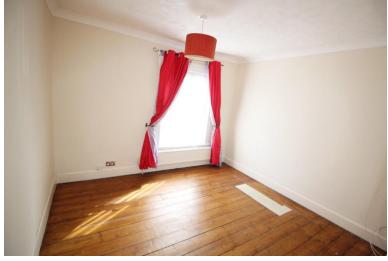

### **BEDROOM ONE**

11' 00" x 10' 5" (3.35m x 3.18m) Double glazed window to front and one radiator

## **BEDROOM TWO**

11' 3" x 9' 9" (3.43m x 2.97m) Double glazed window to rear, one radiator and a built in storage cupboard.