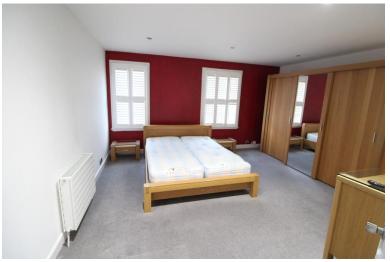

#### **BEDROOM ONE**

15' 5"  $\times$  15' 2" (4.7m  $\times$  4.62m) Sash windows to front with wooden blinds, large double wardrobe with two drawers, spot lights.

# **BEDROOM TWO**

15' 2" x 10' 6" (4.62m x 3.2m) Window to front, full range mirrored wardrobes, spot lights, radiator.