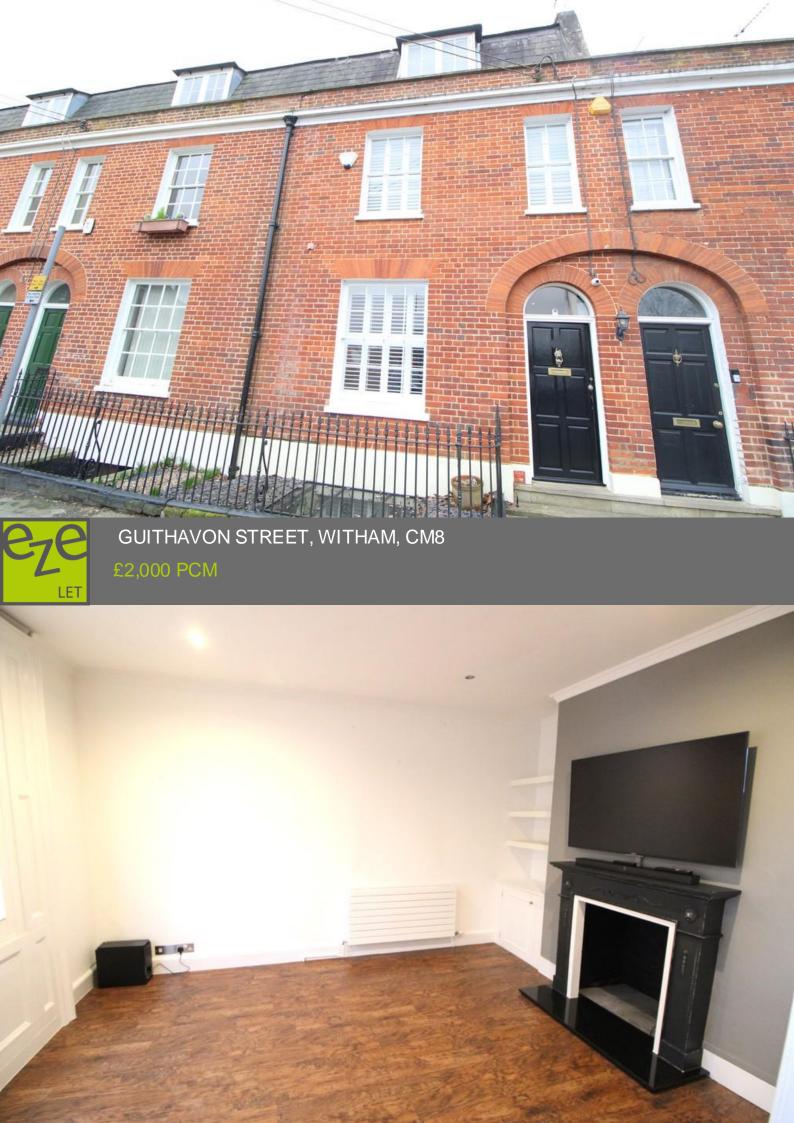

We are delighted to offer to the rental market this well presented, spacious three bedroom property in the heart of Witham and conveniently located close to the train station and town centre. This property comprises of three generously sized bedrooms, the main bedroom being ensuite, family bathroom, spacious lounge, garden room, cellar/TV room and a stylish modern kitchen. Further benefitting from having an enclosed private courtyard garden and residents parking is available. This property is offered part furnished and is available from the 15th February. An early viewing is advised to appreciate the accommodation to offer.

# **LOUNGE**

13' 1" x 11' 7" (3.99m x 3.53m) Sash windows to front with built in wooden shutters and wood surround. Feature fireplace with TV above, cupboards and shelves to either side. Radiator, spotlights and wooden flooring.