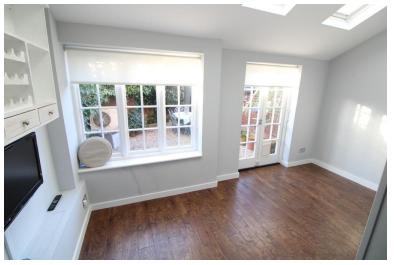

# **LOUNGE**

13' 1" x 11' 7" (3.99m x 3.53m) Sash windows to front with built in wooden shutters and wood surround. Feature fireplace with TV above, cupboards and shelves to either side. Radiator, spotlights and wooden flooring.

#### **GARDEN ROOM**

14' 5" x 6' 9" (4.39m x 2.06m) French doors to garden, windows to side, velux windows, shelving unit on wall and fixed TV below.