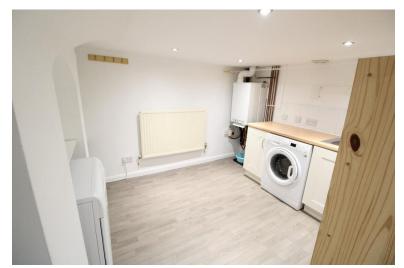

## **UTILITY ROOM**

10' 5" x 12' 2" (3.18m x 3.71m) Worktop with sink, base level cupboards, washing machine, tumble dryer, gas boiler, radiator, built in safe, spot lights and WC with door.