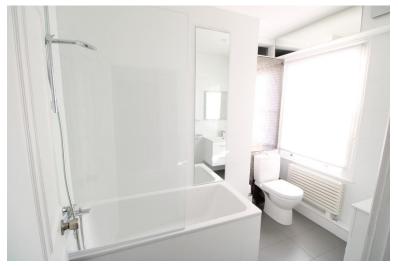

#### **BATHROOM**

9' 4" x 6' 5" (2.84m x 1.96m) Sash window to rear, vanity wall hand basin, vanity mirror above with lights, WC, radiator, panelled bath with shower screen and shower mixer tap, built in cupboard, extractor fan and is fully tiled throughout.

# **ENSUITE**

12' 5" x 3' 9" (3.78m x 1.14m) Stand up shower cubicle, vanity wall hand basin with vanity lighted mirror above WC, stainless steel towel rail, spot lights, extractor fan and is fully tiled throughout.