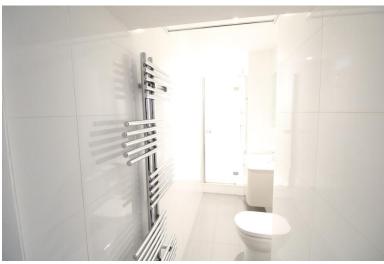

#### **BATHROOM**

9' 4" x 6' 5" (2.84m x 1.96m) Sash window to rear, vanity wall hand basin, vanity mirror above with lights, WC, radiator, panelled bath with shower screen and shower mixer tap, built in cupboard, extractor fan and is fully tiled throughout.

# **ENSUITE**

12' 5" x 3' 9" (3.78m x 1.14m) Stand up shower cubicle, vanity wall hand basin with vanity lighted mirror above WC, stainless steel towel rail, spot lights, extractor fan and is fully tiled throughout.