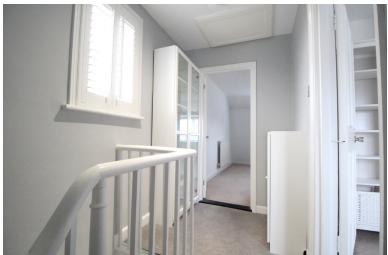

#### FIRST FLOOR LANDING

Window to rear, door to main bathroom and bedroom and stairs to second floor.

# SECOND FLOOR LANDING

Window to side, built in cupboard and display unit, door to bedrooms two & three.