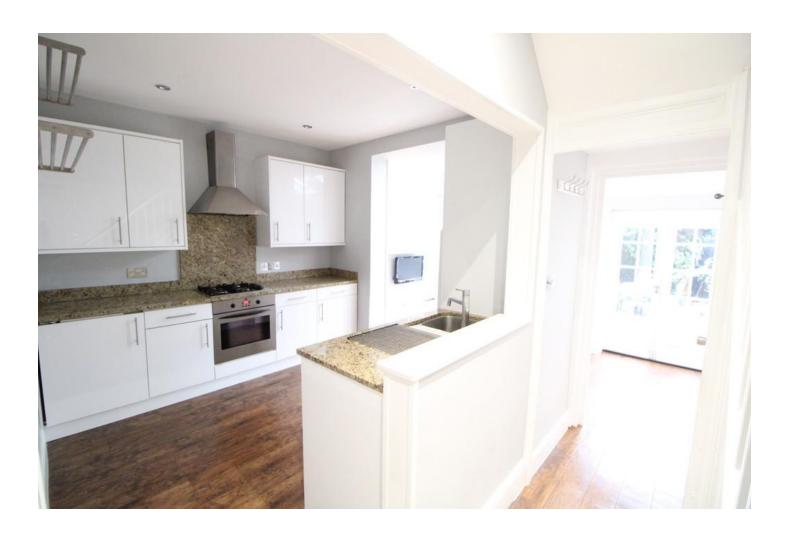

#### **KITCHEN**

9' 6" x 9' 4" (2.9m x 2.84m) Granite worktop, 1 1/2 sink with mixer tap, built in dishwasher, integral fridge freezer, under counter fridge, built in gas hob and oven below, eye and base level units.