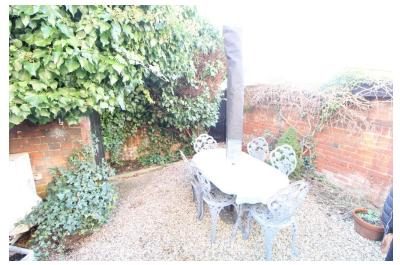

# **REAR GARDEN**

Enclosed private rear courtyard garden with shed, water feature and outdoor table with six chairs.