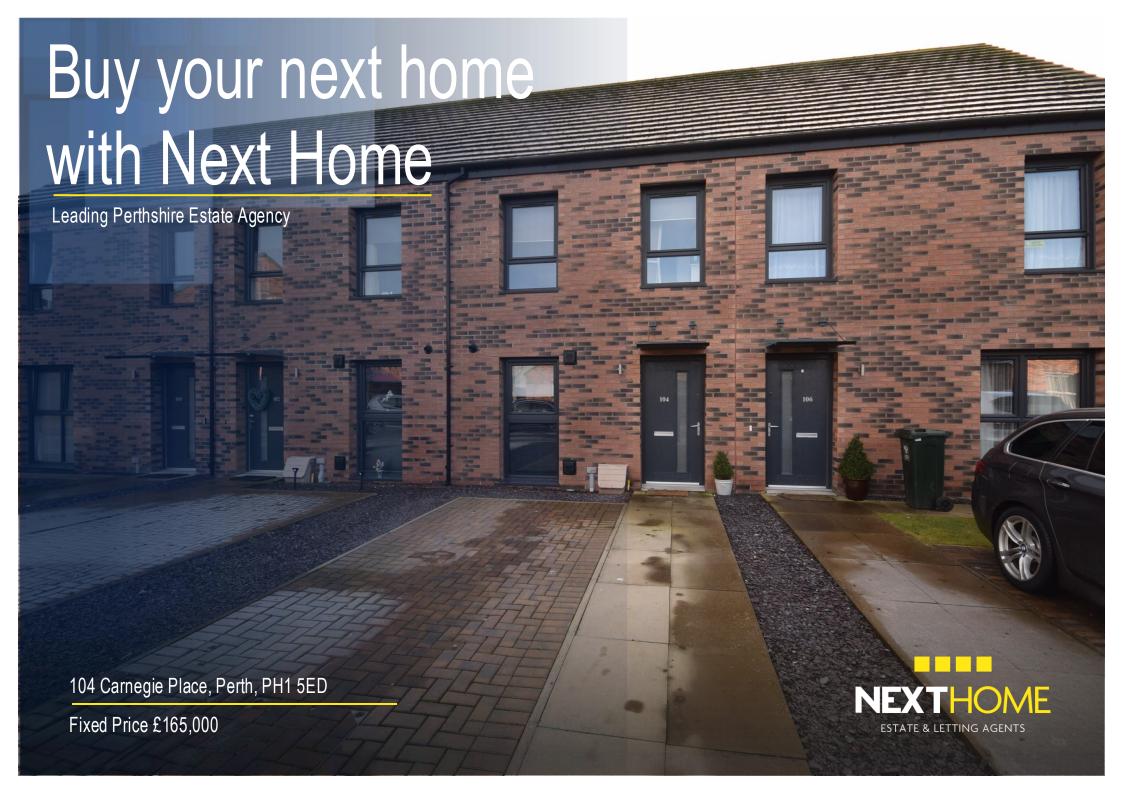

# Property Summary

Next Home are delighted to bring to the market this well presented 2 bedroom mid-terraced villa situated in a popular residential of Perth.

The property provides spacious accommodation set over 2 levels comprising: Entrance hall with storage, lounge/dining room with access to the rear garden, fully fitted breakfasting kitchen, 2 double bedrooms with built in storage, family bathroom and a w/c.

To the front there is off-street parking. The rear is fully enclosed with timber fencing with Astro-turf, patio and a decking area ideal for hosting in the summer months.

Solar panels, gas central heating and double glazing throughout.

### Key property features

- 2 double bedrooms
- ✓ Ideal for first time buyers
- **♥** Close to local amenities
- ✓ Hardwood flooring
- **❤** Tastefully decorated W/C
- ✓ Off-street parking
- ✓ Gas central heating
- **⋖** Good storage