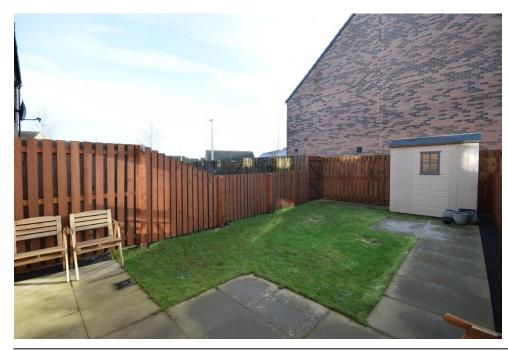

To the front there is off-street parking. The rear is fully enclosed with timber fencing with Astro-turf, patio and a decking area ideal for hosting in the summer months.

Solar panels, gas central heating and double glazing throughout.