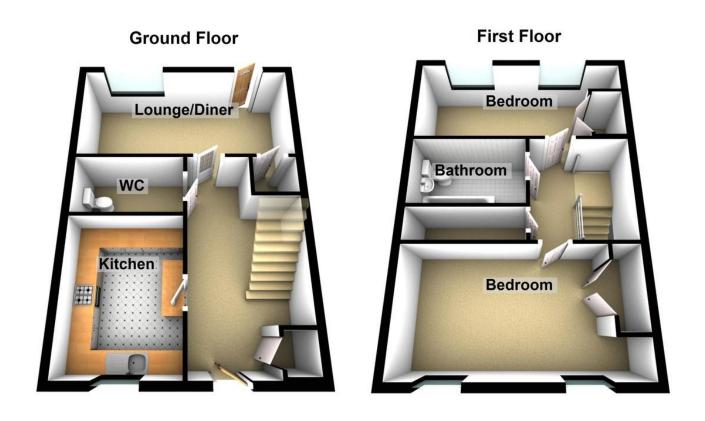

## Floorplans

### Property Room sizes

### HALL

LOUNGE

13'8" x 11' 10" (4.17m x 3.61m)

**KITCHEN** 

11' 4" x 7' 3" (3.45m x 2.21m)

**BEDROOM** 

13'7" x 12'4" (4.14m x 3.76m)

**BEDROOM** 

13' 7" x 9' 10" (4.14m x 3m)

**BATHROOM** 

7' 2" x 6' 7" (2.18m x 2.01m)

W/C

6'9"x5'4" (2.06m x 1.63m)

PLEASE NOTE: These particulars whilst believed to be accurate are set out as a general outline only for guidance and do not constitute any part of an offer or contract intending, purchasers should not rely on them as statements or representations of fact, but must satisfy themselves by inspection or otherwise as to their accuracy. No person in this firm's employment has the authority to make or give representation or warranty in respect of the property. All roomsizes are approximate and for general guidance only. They cannot be relied upon for fitting carpets, fumiture etc.