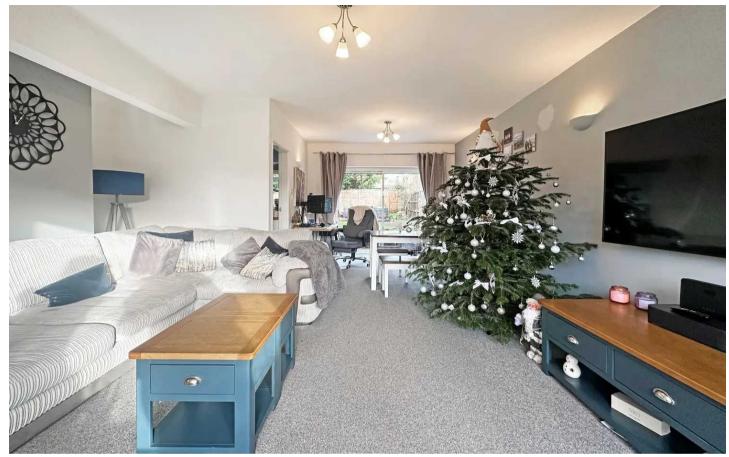

Upon entering, you are greeted with an inviting hallway that boasts ample storage space for your convenience. As you continue through, you will find a well-proportioned dual aspect living/dining room that benefits from an abundance of natural light, with the added advantage of doors that seamlessly open out to the rear garden, creating a harmonious connection between indoors and outdoors.

# LIVING/DINING ROOM

22' 9" x 15' 11" (6.94m x 4.84m)