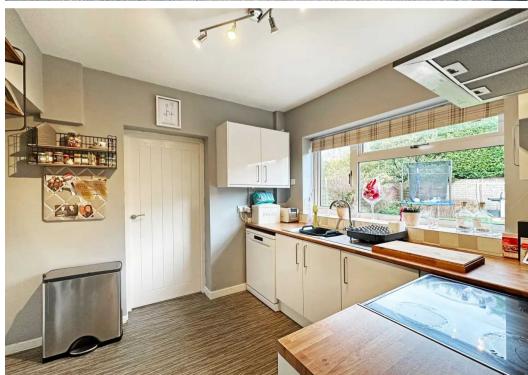

7' 11" (2.70m x 2.41m)

#### **BATHROOM**

8' 0" x 4' 11" (2.43m x 1.50m)

#### WC

5' 0" x 2' 7" (1.53m x 0.78m)

## **TOTAL SQUARE FOOTAGE**

Total floor area: 98.1 sq.m. = 1056 sq.ft. approx.



## **OUTSIDE THE PROPERTY**

# GARAGE

17' 8" x 7' 5" (5.39m x 2.25m)

# ITEMS INCLUDED IN SALE

Free standing cooker, all carpets, fitted wardrobes in three bedrooms and all light fittings.

# **ADDITIONAL INFORMATION**

Services - mains gas, electricity and mains sewers. Loft space - with lighting.

# MONEY LAUNDERING REGULATIONS

Prior to a sale being agreed, prospective purchasers will be required to produce identification documents. Your co-operation with this, in order to comply with Money Laundering regulations, will be appreciated and assist with the smooth progression of the sale.











#### TOTAL FLOOR AREA: 98.1 sq.m. (1056 sq.ft.) approx.

Whilst every attempt has been made to ensure the accuracy of the floorpian contained here, measurements of doors, windows, rooms and any other Items are approximate and no responsibility is taken for any error, omission or mis-statement. This plan is for illustrative purposes only and should be used as such by any prospective purchaser. The services, systems and appliances shown have not been tested and no guarantee as to their operability or efficiency can be given.

Made with Metropix \$2023

# **Xact Homes**

1632-1636 High Street, Knowle - B93 0JU

01564 777284 • knowle@xacthomes.co.uk • www.xacthomes.co.uk