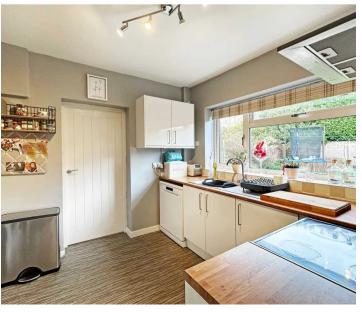

The property also boasts a fitted kitchen, thoughtfully designed to optimise functionality and style. Adjacent to the kitchen, you will find a practical utility room (with WC) that provides an additional space for day-to-day tasks and leads directly to a single garage, ensuring ease of access.

#### **KITCHEN**

11' 1" x 8' 6" (3.38m x 2.60m)