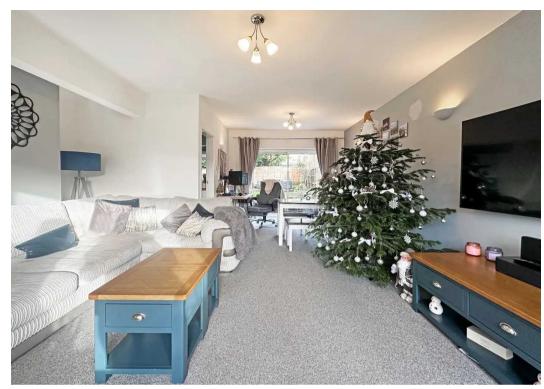

Upon entering, you are greeted with an inviting hallway that boasts ample storage space for your convenience. As you continue through, you will find a well-proportioned dual aspect living/dining room that benefits from an abundance of natural light, with the added advantage of doors that seamlessly open out to the rear garden, creating a harmonious connection between indoors and outdoors.

# LIVING/DINING ROOM

22' 9" x 15' 11" (6.94m x 4.84m)