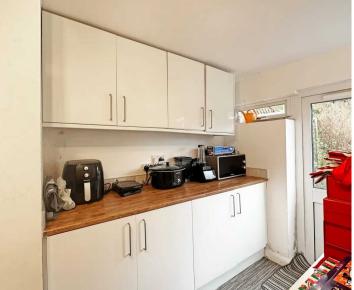

The property also boasts a fitted kitchen, thoughtfully designed to optimise functionality and style. Adjacent to the kitchen, you will find a practical utility room (with WC) that provides an additional space for day-to-day tasks and leads directly to a single garage, ensuring ease of access.