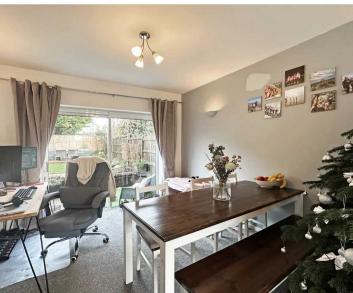

Upon entering, you are greeted with an inviting hallway that boasts ample storage space for your convenience. As you continue through, you will find a well-proportioned dual aspect living/dining room that benefits from an abundance of natural light, with the added advantage of doors that seamlessly open out to the rear garden, creating a harmonious connection between indoors and outdoors.

# LIVING/DINING ROOM

22' 9" x 15' 11" (6.94m x 4.84m)