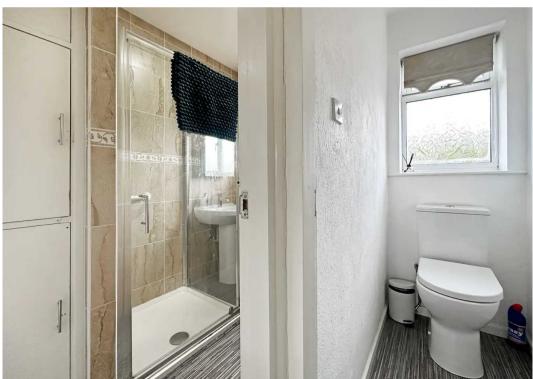

#### **BATHROOM**

8' 0" x 4' 11" (2.43m x 1.50m)

#### WC

5' 0" x 2' 7" (1.53m x 0.78m)