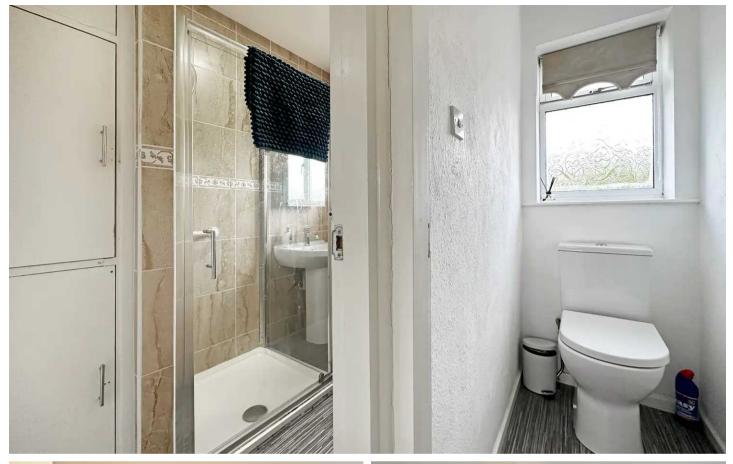

#### **BATHROOM**

8' 0" x 4' 11" (2.43m x 1.50m)

#### WC

5' 0" x 2' 7" (1.53m x 0.78m)