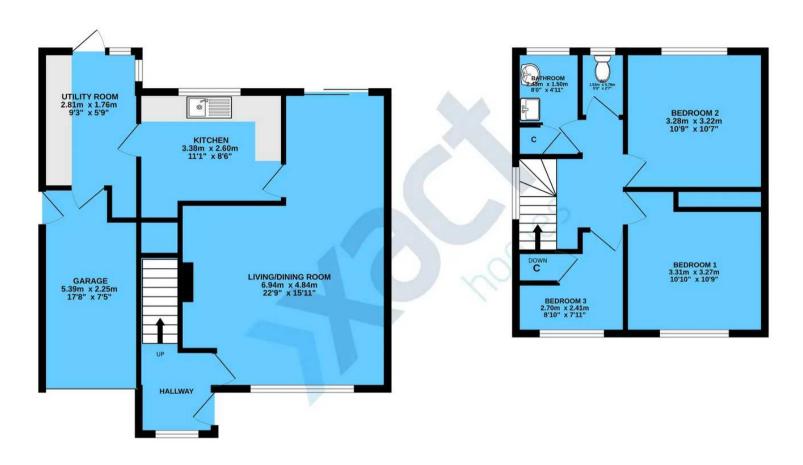

## **TOTAL SQUARE FOOTAGE**

Total floor area: 98.1 sq.m. = 1056 sq.ft. approx.

#### TOTAL FLOOR AREA: 98.1 sq.m. (1056 sq.ft.) approx.

Whilst every attempt has been made to ensure the accuracy of the floorpian contained here, measurements of doors, windows, rooms and any other Items are approximate and no responsibility is taken for any error, omission or mis-statement. This plan is for illustrative purposes only and should be used as such by any prospective purchaser. The services, systems and appliances shown have not been tested and no guarantee as to their operability or efficiency can be given.