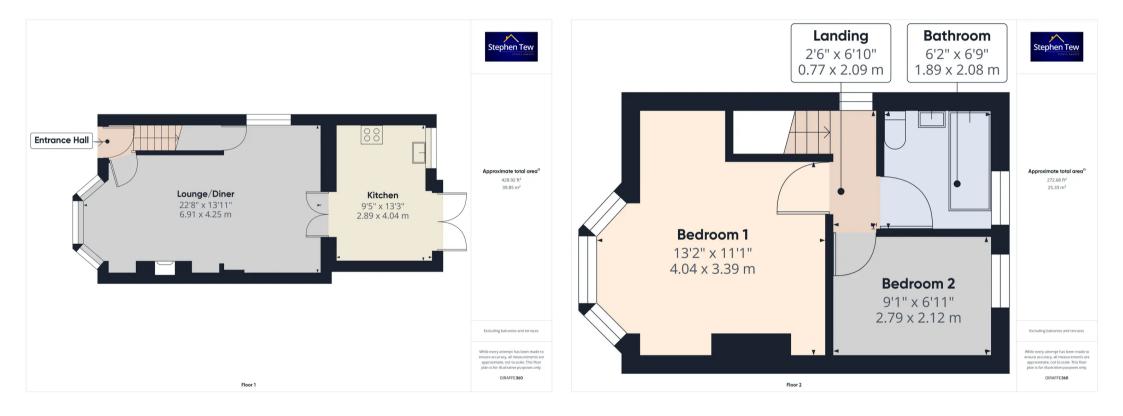

#### Entrance Hall

# Lounge/diner

# 22' 8" x 13' 11" (6.91m x 4.25m)

UPVC double glazed bay window to the front elevation, radiators, gas fire with surround, uPVC double glazed window to the side elevation, cornice style ceiling, flushed ceiling spotlights, access to under stairs storage cupboard and double doors opening up to the kitchen.

# Kitchen

# 9' 6" x 13' 3" (2.89m x 4.04m)

Matching range of base and wall units with fitted worktops, one and half bowl sink with draining board and mixer tap, integrated oven, microwave, five ring gas hob with extractor hood and dishwasher. UPVC double glazed window and patio doors to the rear elevation.

# Bedroom 1

13' 3" x 11' 1" (4.04m x 3.39m) UPVC double glazed bay window to the front elevation, radiator, fitted wardrobes and drawers.

#### Bedroom 2

9' 2" x 6' 11" (2.79m x 2.12m) UPVC double glazed window to the rear elevation, radiator.

#### Bathroom

### 6' 2" x 6' 10" (1.89m x 2.08m)

Three piece suite comprising of low flush WC, wash basin with built in storage unit and panelled jacuzzi bath with overhead shower attachment. UPVC double glazed opaque window to the rear elevation, heated towel rail and flushed ceiling spotlights.