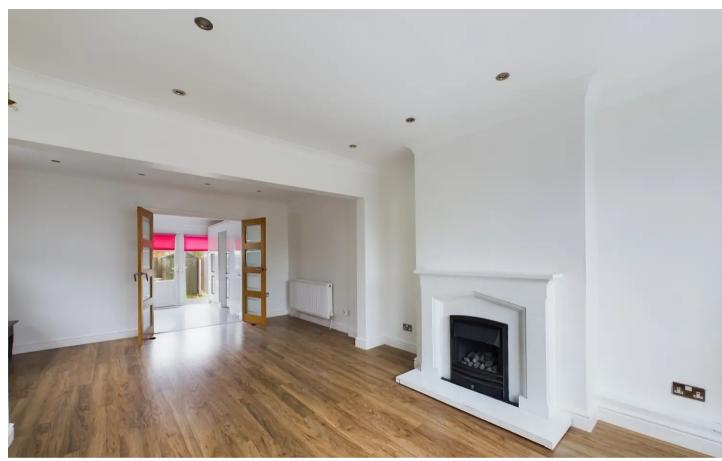

# Lounge/diner

# 22' 8" x 13' 11" (6.91m x 4.25m)

UPVC double glazed bay window to the front elevation, radiators, gas fire with surround, uPVC double glazed window to the side elevation, cornice style ceiling, flushed ceiling spotlights, access to under stairs storage cupboard and double doors opening up to the kitchen.