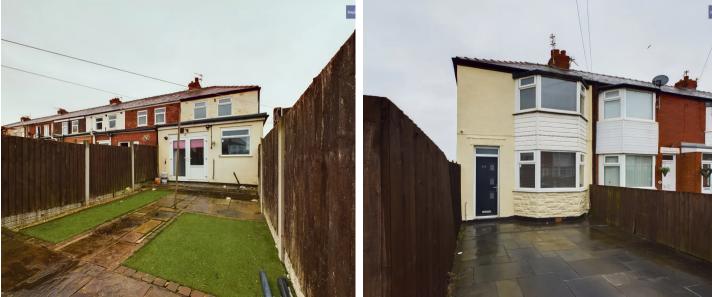

The outside space of this property offers a perfect blend of practicality and low maintenance. The front of the property features of road parking, ensuring ease of access and convenience for residents and visitors alike. At the rear, an enclosed garden awaits, designed for minimal upkeep and a side gate access adds convenience, making it easy to come and go whilst maintaining privacy.

# FRONT GARDEN

Off road parking to the front.

#### **REAR GARDEN**

Enclosed low maintenance garden to the rear with side gate access.

#### OFF STREET

1 Parking Space

Off road parking to the front.