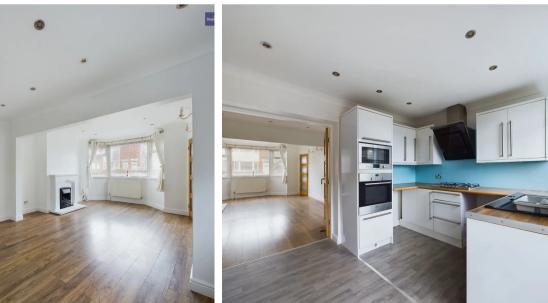

# Lounge/diner

# 22' 8" x 13' 11" (6.91m x 4.25m)

UPVC double glazed bay window to the front elevation, radiators, gas fire with surround, uPVC double glazed window to the side elevation, cornice style ceiling, flushed ceiling spotlights, access to under stairs storage cupboard and double doors opening up to the kitchen.

# Kitchen

# 9' 6" x 13' 3" (2.89m x 4.04m)

Matching range of base and wall units with fitted worktops, one and half bowl sink with draining board and mixer tap, integrated oven, microwave, five ring gas hob with extractor hood and dishwasher. UPVC double glazed window and patio doors to the rear elevation.