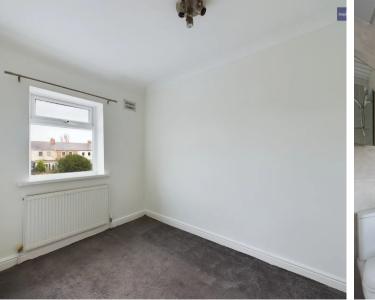

#### Bedroom 2

9' 2" x 6' 11" (2.79m x 2.12m) UPVC double glazed window to the rear elevation, radiator.