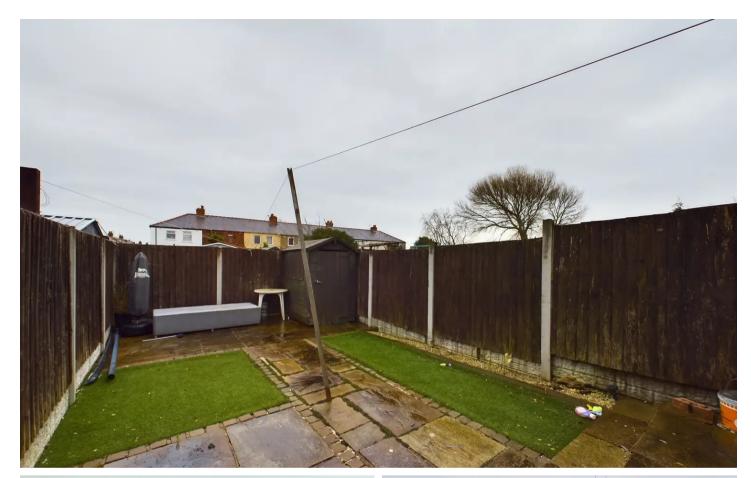

The outside space of this property offers a perfect blend of practicality and low maintenance. The front of the property features of road parking, ensuring ease of access and convenience for residents and visitors alike. At the rear, an enclosed garden awaits, designed for minimal upkeep and a side gate access adds convenience, making it easy to come and go whilst maintaining privacy.

#### **REAR GARDEN**

Enclosed low maintenance garden to the rear with side gate access.