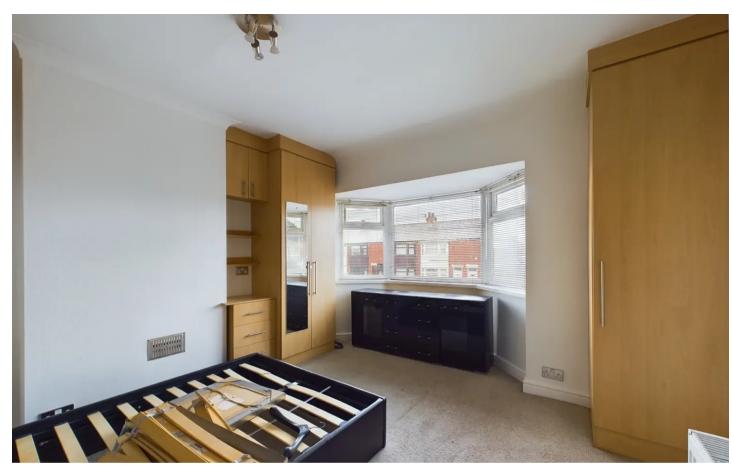

# Bedroom 1

13' 3" x 11' 1" (4.04m x 3.39m) UPVC double glazed bay window to the front elevation, radiator, fitted wardrobes and drawers.

# 22' 8" x 13' 11" (6.91m x 4.25m)

UPVC double glazed bay window to the front elevation, radiators, gas fire with surround, uPVC double glazed window to the side elevation, cornice style ceiling, flushed ceiling spotlights, access to under stairs storage cupboard and double doors opening up to the kitchen.