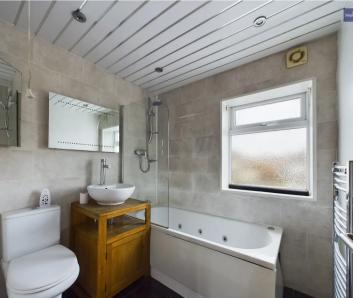

#### Bathroom

### 6' 2" x 6' 10" (1.89m x 2.08m)

Three piece suite comprising of low flush WC, wash basin with built in storage unit and panelled jacuzzi bath with overhead shower attachment. UPVC double glazed opaque window to the rear elevation, heated towel rail and flushed ceiling spotlights.