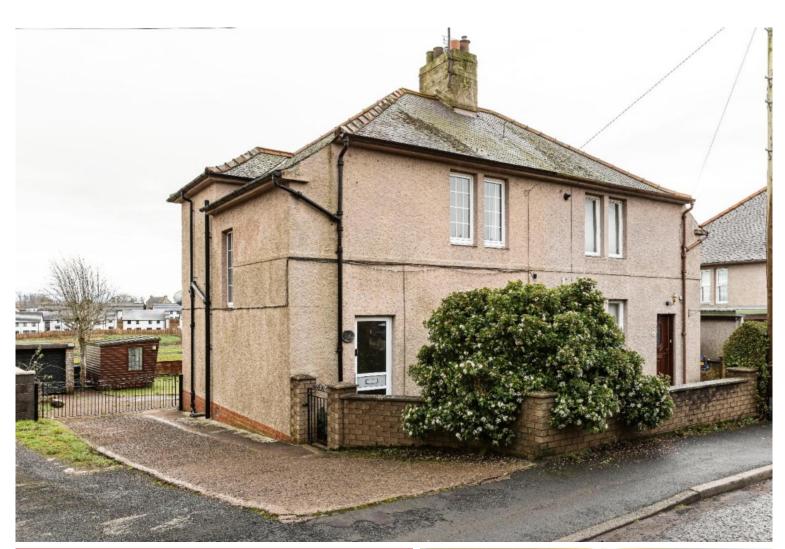

# 58 Easter Street, Duns, TD11 3DN

Guide Price £150,000

58 Easter Street is an attractive semi-detached property which is located in a popular area of town, well placed within comfortable walking distance of the town centre and most amenities. The property would be perfectly suited to those searching for an affordable starter home, benefiting from a well proportioned layout with the kitchen to the rear being of particular note. Although a little modernisation is required, it is in good order, and any improvements could be made through time. It benefits from a particularly open aspect to the rear, enjoying uninterrupted views, whilst the gardens are generous extending to the front, side and rear with a drive and garage ensuring there is ample private parking.

# 58 Easter Street, Duns, TD11 3DN

Guide Price £150,000

Ground Floor Entrance Vestibule Lounge Dining Kitchen

First Floor Two Double Bedrooms Bathroom

Gas Central Heating Double Glazing

Gardens to front & rear Summerhouse Garage Drive