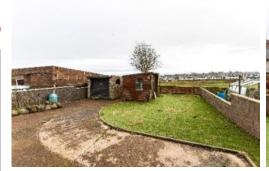

# 58 Easter Street, Duns, TD11 3DN

Guide Price £150,000

58 Easter Street is an attractive semi-detached property which is located in a popular area of town, well placed within comfortable walking distance of the town centre and most amenities. The property would be perfectly suited to those searching for an affordable starter home, benefiting from a well proportioned layout with the kitchen to the rear being of particular note. Although a little modernisation is required, it is in good order, and any improvements could be made through time. It benefits from a particularly open aspect to the rear, enjoying uninterrupted views, whilst the gardens are generous extending to the front, side and rear with a drive and garage ensuring there is ample private parking.

# 58 Easter Street, Duns, TD11 3DN

Guide Price £150,000

Ground Floor Entrance Vestibule Lounge Dining Kitchen

First Floor Two Double Bedrooms Bathroom

Gas Central Heating Double Glazing

Gardens to front & rear Summerhouse Garage Drive