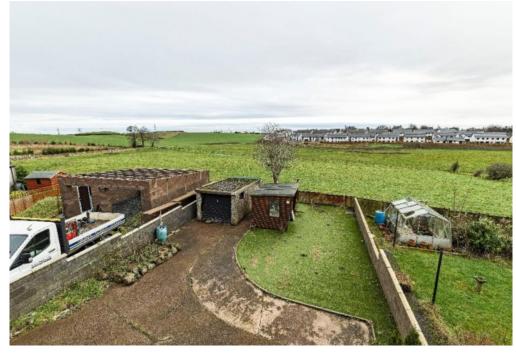

# 58 Easter Street, Duns, TD11 3DN

Guide Price £150,000

58 Easter Street is an attractive semi-detached property which is located in a popular area of town, well placed within comfortable walking distance of the town centre and most amenities. The property would be perfectly suited to those searching for an affordable starter home, benefiting from a well proportioned layout with the kitchen to the rear being of particular note. Although a little modernisation is required, it is in good order, and any improvements could be made through time. It benefits from a particularly open aspect to the rear, enjoying uninterrupted views, whilst the gardens are generous extending to the front, side and rear with a drive and garage ensuring there is ample private parking.

# 58 Easter Street, Duns, TD11 3DN

Guide Price £150,000

Ground Floor Entrance Vestibule Lounge Dining Kitchen

First Floor Two Double Bedrooms Bathroom

Gas Central Heating Double Glazing

Gardens to front & rear Summerhouse Garage Drive