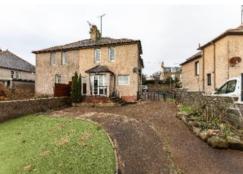

# 58 Easter Street, Duns, TD11 3DN

Guide Price £150,000

58 Easter Street is an attractive semi-detached property which is located in a popular area of town, well placed within comfortable walking distance of the town centre and most amenities. The property would be perfectly suited to those searching for an affordable starter home, benefiting from a well proportioned layout with the kitchen to the rear being of particular note. Although a little modernisation is required, it is in good order, and any improvements could be made through time. It benefits from a particularly open aspect to the rear, enjoying uninterrupted views, whilst the gardens are generous extending to the front, side and rear with a drive and garage ensuring there is ample private parking.

# 58 Easter Street, Duns, TD11 3DN

Guide Price £150,000

Ground Floor Entrance Vestibule Lounge Dining Kitchen

First Floor Two Double Bedrooms Bathroom

Gas Central Heating Double Glazing

Gardens to front & rear Summerhouse Garage Drive