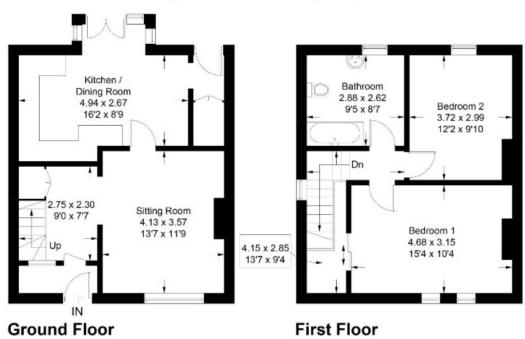

# 58 Easter Street, Duns, TD11 3DN

Guide Price £150,000

Ground Floor Entrance Vestibule Lounge Dining Kitchen

First Floor Two Double Bedrooms Bathroom

Gas Central Heating Double Glazing

Gardens to front & rear Summerhouse Garage Drive

#### 58 Easter Street, Duns, TD11 3DN

Approximate Gross Internal Area = 85.5 sq m / 920 sq ft

Illustration for identification purposes only, measurements are approximate not to scale. floorplansUsketch.com © (ID1038051)