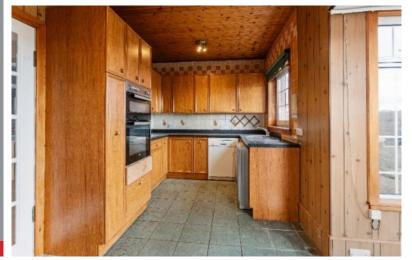

# 58 Easter Street, Duns, TD11 3DN

Guide Price £150,000

58 Easter Street is an attractive semi-detached property which is located in a popular area of town, well placed within comfortable walking distance of the town centre and most amenities. The property would be perfectly suited to those searching for an affordable starter home, benefiting from a well proportioned layout with the kitchen to the rear being of particular note. Although a little modernisation is required, it is in good order, and any improvements could be made through time. It benefits from a particularly open aspect to the rear, enjoying uninterrupted views, whilst the gardens are generous extending to the front, side and rear with a drive and garage ensuring there is ample private parking.

# 58 Easter Street, Duns, TD11 3DN

Guide Price £150,000

Ground Floor Entrance Vestibule Lounge Dining Kitchen

First Floor Two Double Bedrooms Bathroom

Gas Central Heating Double Glazing

Gardens to front & rear Summerhouse Garage Drive