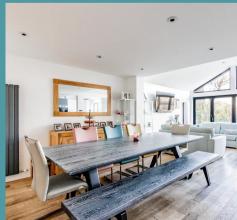

## 3 Beetley Meadows

Beetley, Dereham

Discover the epitome of refined living in this exceptional four-bedroom property seamlessly blending comfort and sophistication. The ground floor welcomes you with a plush-carpeted living room featuring a charming wood burner, leading to an openplan family and entertaining room. Ascending to the upper floor, a generously sized master bedroom with ensuite and three additional adaptable bedrooms await. The outdoor oasis boasts a sprawling 0.35-acre plot with meadow views and a perfect backdrop for recreational activities, complemented by an outbuilding, double garage and ample parking, creating a harmonious blend of elegance and practicality.

## 3 Beetley Meadows

Beetley, Dereham

Discover the epitome of refined living in this exceptional four-bedroom property seamlessly blending comfort and sophistication. The ground floor welcomes you with a plush-carpeted living room featuring a charming wood burner, leading to an open-plan family and entertaining room.

Ascending to the upper floor, a generously sized master bedroom with ensuite and three additional adaptable bedrooms await. The outdoor oasis boasts a sprawling 0.35-acre plot with meadow views and a perfect backdrop for recreational activities, complemented by an outbuilding, double garage and ample parking, creating a harmonious blend of elegance and practicality.