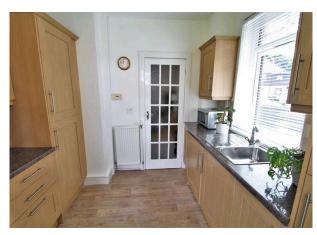

The kitchen is also positioned to the rear of the lounge via a separate doorway. Like the shower room it is very well appointed complete with integrated appliances that include an electric oven and hob, fridge freezer and washing machine. There are a range of storage units one of which leads to a deep recessed space which houses the gas central heating boiler. There are window formations to the side and rear and a door provides direct access to the rear garden.