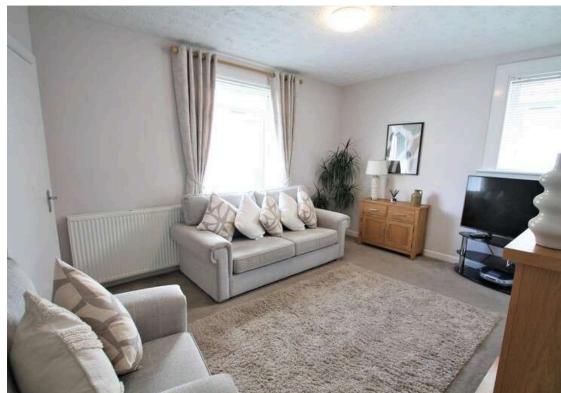

Inside a small entrance hall leads to bedroom one to the right and to the left, the lounge. This lounge is a delightful reception room providing a comfortable space to relax and entertain. The focal point is a fire surround with electric fire. There are window formations to both the front and side elevations allowing plenty of natural light to flow into this room.