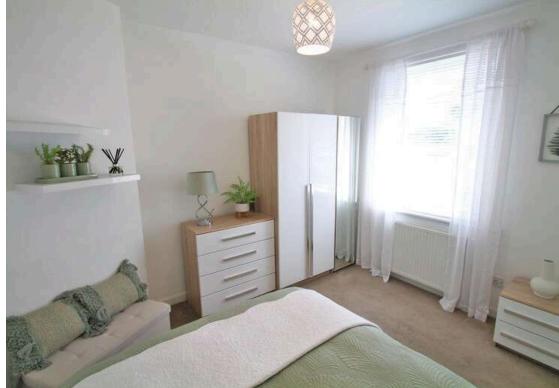

Inside a small entrance hall leads to bedroom one to the right and to the left, the lounge. This lounge is a delightful reception room providing a comfortable space to relax and entertain. The focal point is a fire surround with electric fire. There are window formations to both the front and side elevations allowing plenty of natural light to flow into this room.

A small inner hallway off the lounge links to bedroom two and the shower room. Both bedrooms one and two are nicely proportioned rooms and enjoy aspects over the front and rear gardens respectively. The shower room is another stand out feature having been beautifully refurbished in recent times. There is a white suite and broad corner shower cubicle with Briston electric shower. The walls and floors are attractively tiled and there is wet wall around the shower splash back. A window formation to the rear lends light.