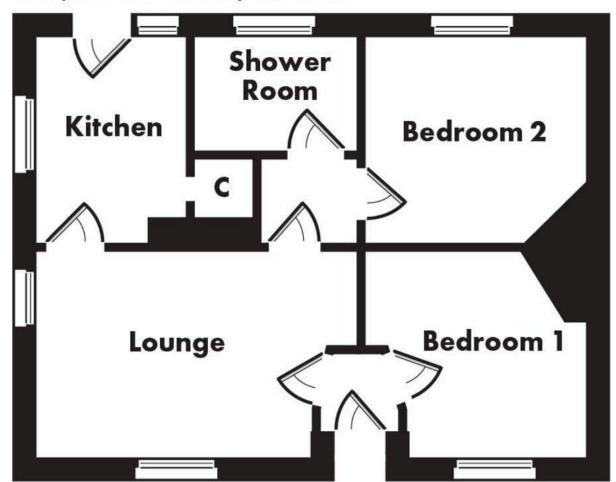

### **Room Dimensions**

Entrance Hall Lounge Kitchen Bedroom 1 Bedroom 2 Shower Room Inner hall  $\begin{array}{c} 1.32~m \times 1.14~m \, / \, \, 4'4" \times 3'9" \\ 4.67~m \times 3.35~m \, / \, \, 15'4" \times 11'0" \\ 2.84~m \times 2.77~m \, / \, 9'4" \times 9'1" \\ 3.28~m \times 3.38~m \, / \, \, 10'9" \times 11'1" \\ 3.33~m \times 2.82~m \, / \, \, 10'11" \times 9'3" \\ 1.85~m \times 1.57~m \, / \, 6'1" \times 5'2" \\ 1.07~m \times 1.09~m \, / \, 3'6" \times 3'7" \end{array}$ 

# Floor plans are indicative only - not to scale.