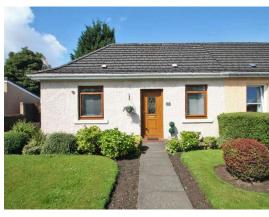

# Description

This beautifully presented semi detached bungalow enjoys a lovely cul-de-sac setting and offers a wonderful opportunity for a variety of buyers. Seldom available to the market this home has been very well maintained and boasts a wealth of impressive features including the stylish decor and high specification of fixtures and fittings.

The property makes an immediate impression, the neatly tended lawn gardens to front and side are bordered my mature shrubs and enclosed by railings. The west facing rear garden is also in immaculate condition and provides a fantastic outdoor space to be enjoyed.

Inside a small entrance hall leads to bedroom one to the right and to the left, the lounge. This lounge is a delightful reception room providing a comfortable space to relax and entertain. The focal point is a fire surround with electric fire. There are window formations to both the front and side elevations allowing plenty of natural light to flow into this room.