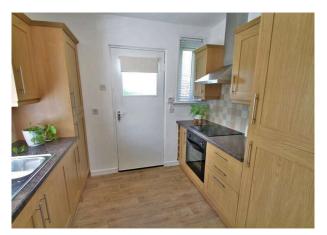

The kitchen is also positioned to the rear of the lounge via a separate doorway. Like the shower room it is very well appointed complete with integrated appliances that include an electric oven and hob, fridge freezer and washing machine. There are a range of storage units one of which leads to a deep recessed space which houses the gas central heating boiler. There are window formations to the side and rear and a door provides direct access to the rear garden.