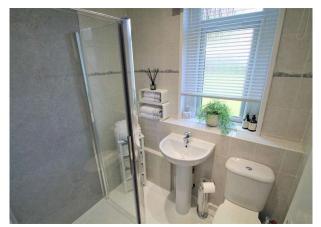

A small inner hallway off the lounge links to bedroom two and the shower room. Both bedrooms one and two are nicely proportioned rooms and enjoy aspects over the front and rear gardens respectively. The shower room is another stand out feature having been beautifully refurbished in recent times. There is a white suite and broad corner shower cubicle with Briston electric shower. The walls and floors are attractively tiled and there is wet wall around the shower splash back. A window formation to the rear lends light.