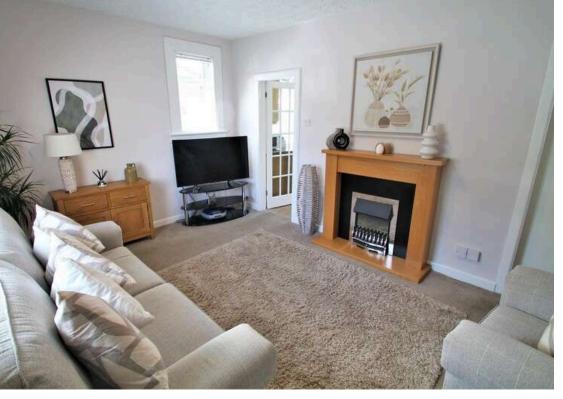

Inside a small entrance hall leads to bedroom one to the right and to the left, the lounge. This lounge is a delightful reception room providing a comfortable space to relax and entertain. The focal point is a fire surround with electric fire. There are window formations to both the front and side elevations allowing plenty of natural light to flow into this room.