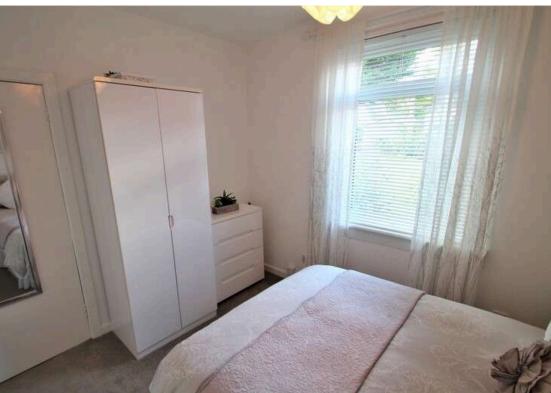

A small inner hallway off the lounge links to bedroom two and the shower room. Both bedrooms one and two are nicely proportioned rooms and enjoy aspects over the front and rear gardens respectively. The shower room is another stand out feature having been beautifully refurbished in recent times. There is a white suite and broad corner shower cubicle with Briston electric shower. The walls and floors are attractively tiled and there is wet wall around the shower splash back. A window formation to the rear lends light.