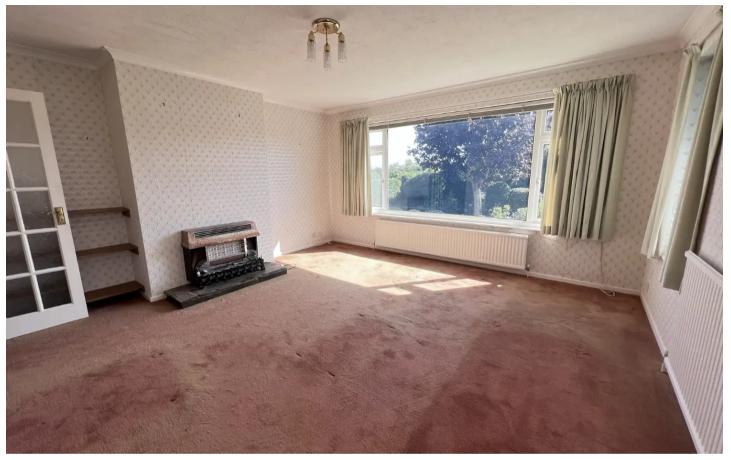

### Brixham

Detached bungalow in Copythorne, Brixham.

Needs modernisation. No onward chain.

Reception hall, living room, kitchen/breakfast room, 2 double bedrooms, separate bathroom.

Driveway, garage, south-facing rear garden.

uPVC double glazing, gas central heating.

Internal viewing recommended.

Council Tax band: D

Tenure: Freehold

EPC Energy Efficiency Rating: E

- Detached bungalow
- Vacant possession
- No onward chain
- Living room
- Kitchen/breakfast room
- Two double bedrooms
- Bathroom
- Good size south facing rear garden
- Driveway parking and single garage