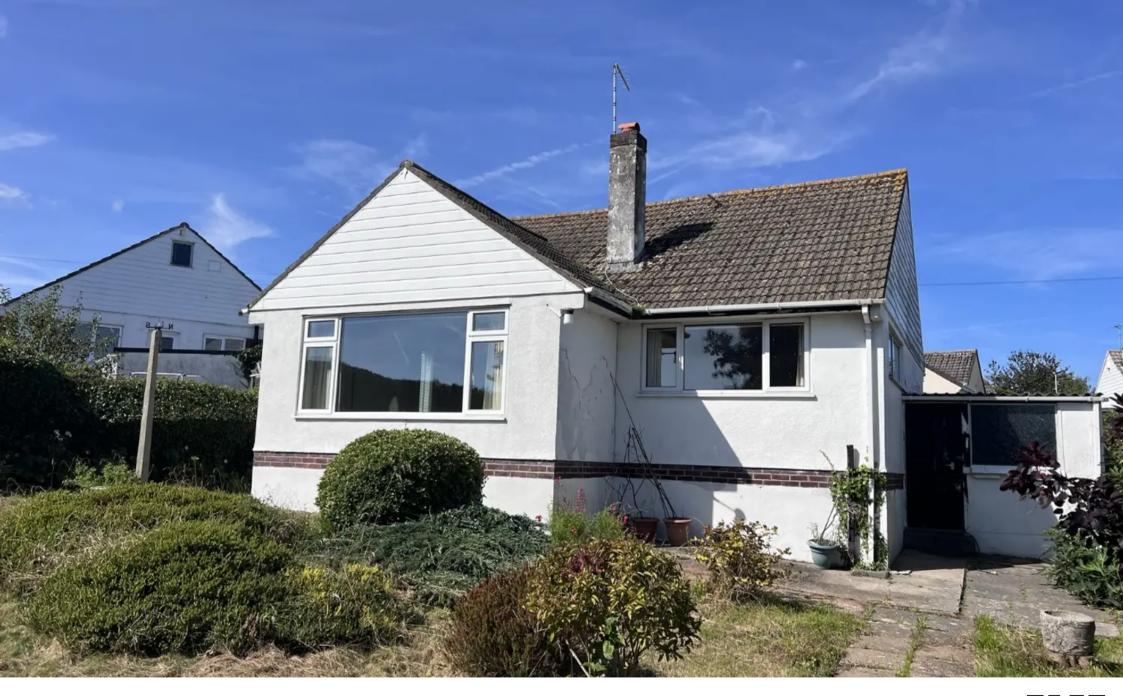

### Brixham

Detached bungalow in Copythorne, Brixham.

Needs modernisation. No onward chain.

Reception hall, living room, kitchen/breakfast room, 2 double bedrooms, separate bathroom.

Driveway, garage, south-facing rear garden.

uPVC double glazing, gas central heating.

Internal viewing recommended.

Council Tax band: D

Tenure: Freehold

EPC Energy Efficiency Rating: E

- Detached bungalow
- Vacant possession
- No onward chain
- Living room
- Kitchen/breakfast room
- Two double bedrooms
- Bathroom
- Good size south facing rear garden
- Driveway parking and single garage