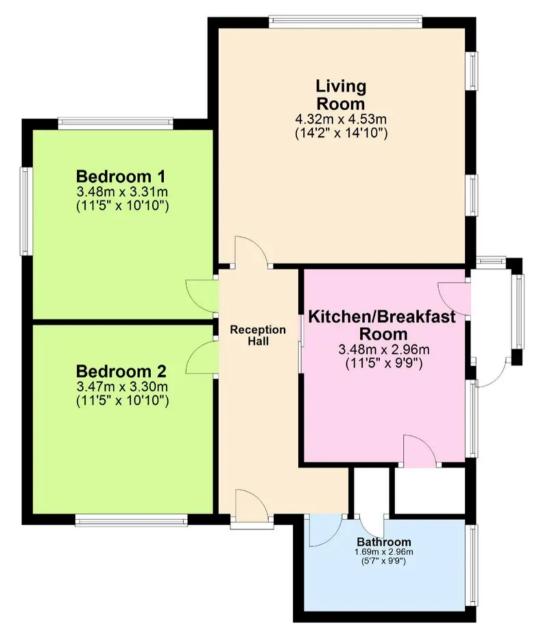

# **Ground Floor**

Approx. 70.8 sq. metres (762.0 sq. feet)

Total area: approx. 70.8 sq. metres (762.0 sq. feet)