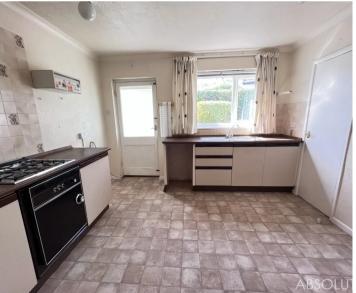

### Brixham

Detached bungalow in Copythorne, Brixham.

Needs modernisation. No onward chain.

Reception hall, living room, kitchen/breakfast room, 2 double bedrooms, separate bathroom.

Driveway, garage, south-facing rear garden.

uPVC double glazing, gas central heating.

Internal viewing recommended.

Council Tax band: D

Tenure: Freehold

EPC Energy Efficiency Rating: E

- Detached bungalow
- Vacant possession
- No onward chain
- Living room
- Kitchen/breakfast room
- Two double bedrooms
- Bathroom
- Good size south facing rear garden
- Driveway parking and single garage