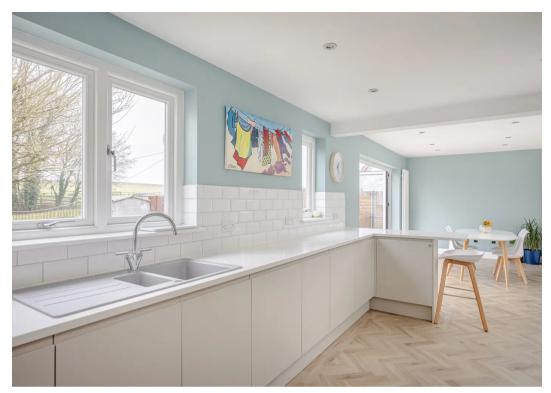

Upon entering the property, one is immediately struck by the impressive renovation project that has been completed. The open-plan kitchen and dining room is a particular highlight, with its sleek design and breakfast bar that serves as the centrepiece for both culinary delights and social gatherings. The bi-folding doors from the dining area effortlessly blend the indoor and outdoor spaces, seamlessly extending the living area onto the rear garden.