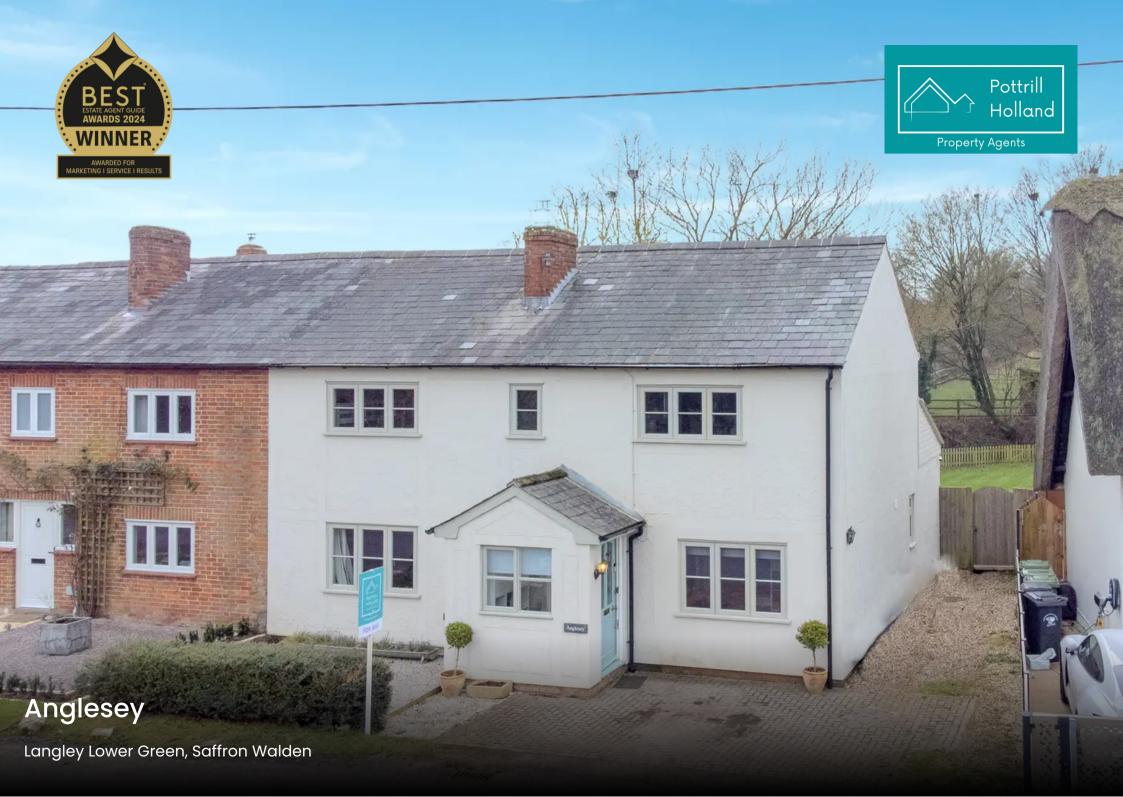

# **Anglesey**

Langley Lower Green, Saffron Walden

Introducing this splendid 4-bedroom semi-detached extended home, a stunning gem that dates back to the early 1900s. Located in the beautiful countryside setting of Langley Lower Green, this property has been meticulously renovated throughout by its current owners, resulting in an exquisite blend of timeless charm and modern convenience.

Completing the ground floor is a utility room, which also incorporates a convenient downstairs shower room. Additionally, the house is adorned with classic Essex Pargeting, a traditional rendering technique that adds an elegant touch to the property's exterior.