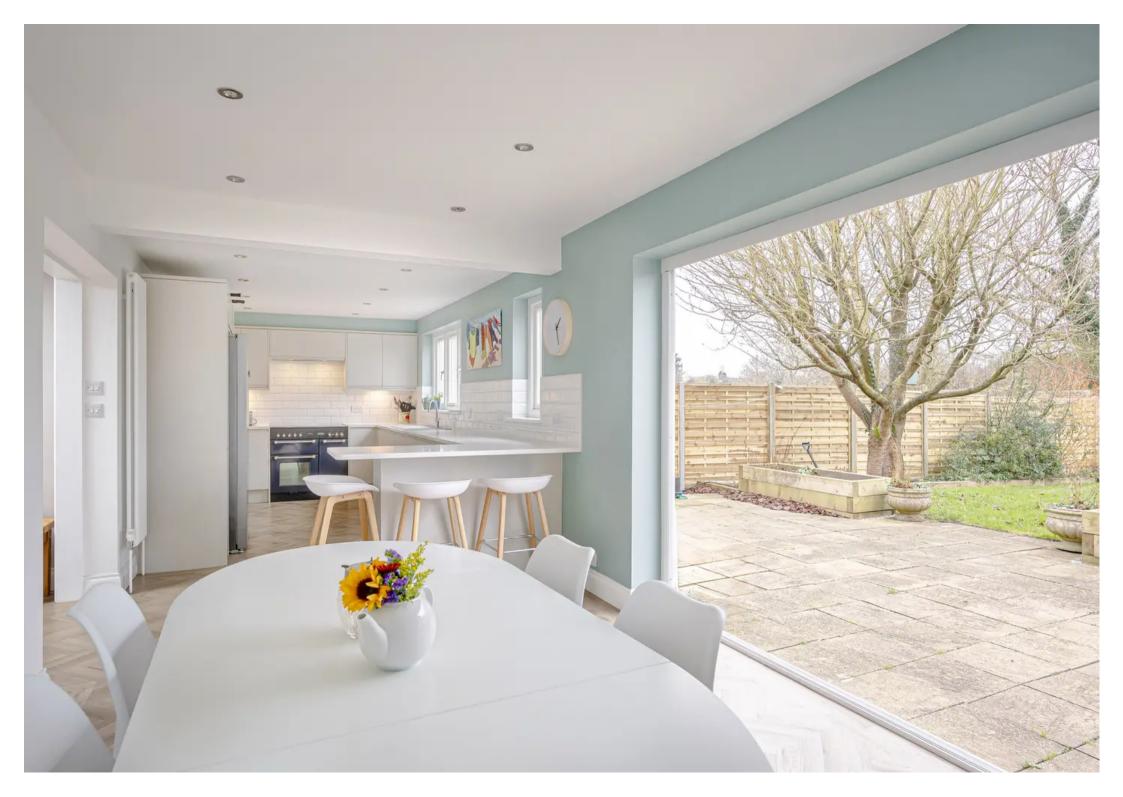

Upon entering the property, one is immediately struck by the impressive renovation project that has been completed. The open-plan kitchen and dining room is a particular highlight, with its sleek design and breakfast bar that serves as the centrepiece for both culinary delights and social gatherings. The bi-folding doors from the dining area effortlessly blend the indoor and outdoor spaces, seamlessly extending the living area onto the rear garden.