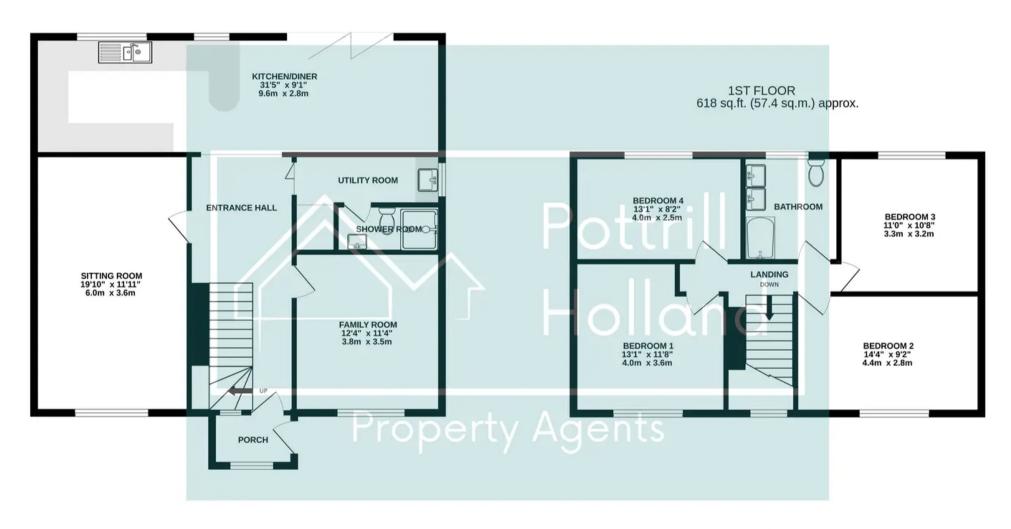

### GROUND FLOOR 925 sq.ft. (85.9 sq.m.) approx.

#### TOTAL FLOOR AREA: 1542 sq.ft. (143.3 sq.m.) approx.

Whilst every attempt has been made to ensure the accuracy of the floorplan contained here, measurements of doors, windows, rooms and any other items are approximate and no responsibility is taken for any error, omission or mis-statement. This plan is for illustrative purposes only and should be used as such by any prospective purchaser. The services, systems and appliances shown have not been tested and no guarantee as to their operability or efficiency can be given.

Made with Metropix ©2024