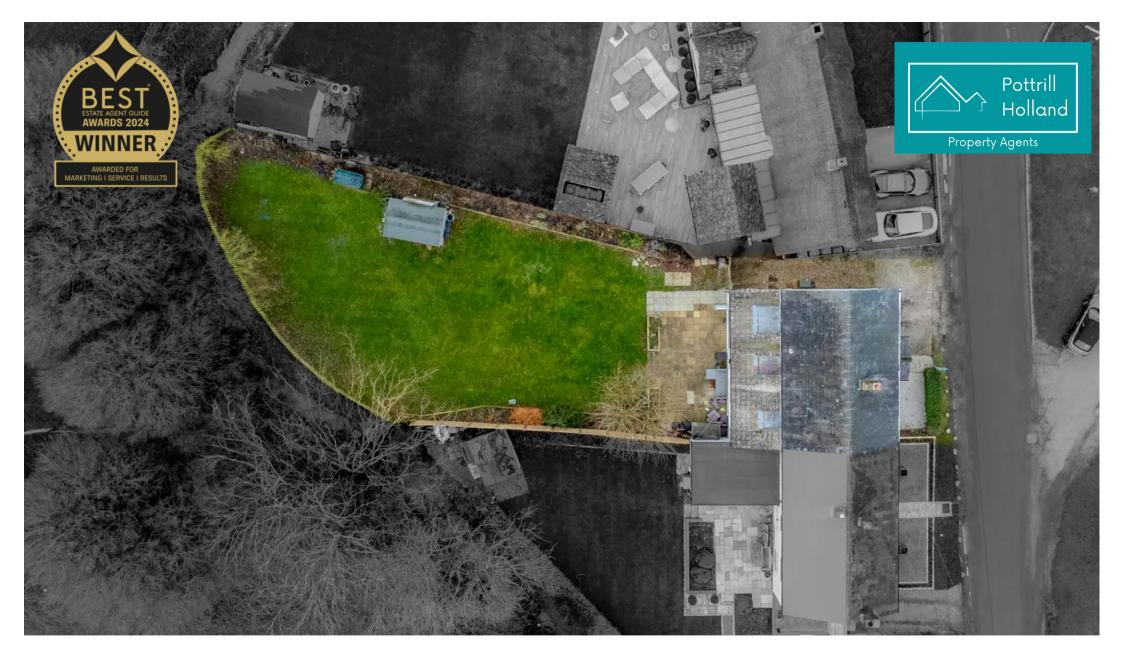

Nestled upon a plot of approximately 0.16 acres, this property offers ample outdoor space to enjoy the fresh air and bask in the natural beauty of the surroundings. The southwest-facing garden is mainly laid to lawn, offering an idyllic retreat for recreation and gardening enthusiasts alike. A delightful patio area, situated close to the house, provides a perfect spot for al fresco dining and entertaining. Towards the end of the garden, a large shed offers additional storage space.