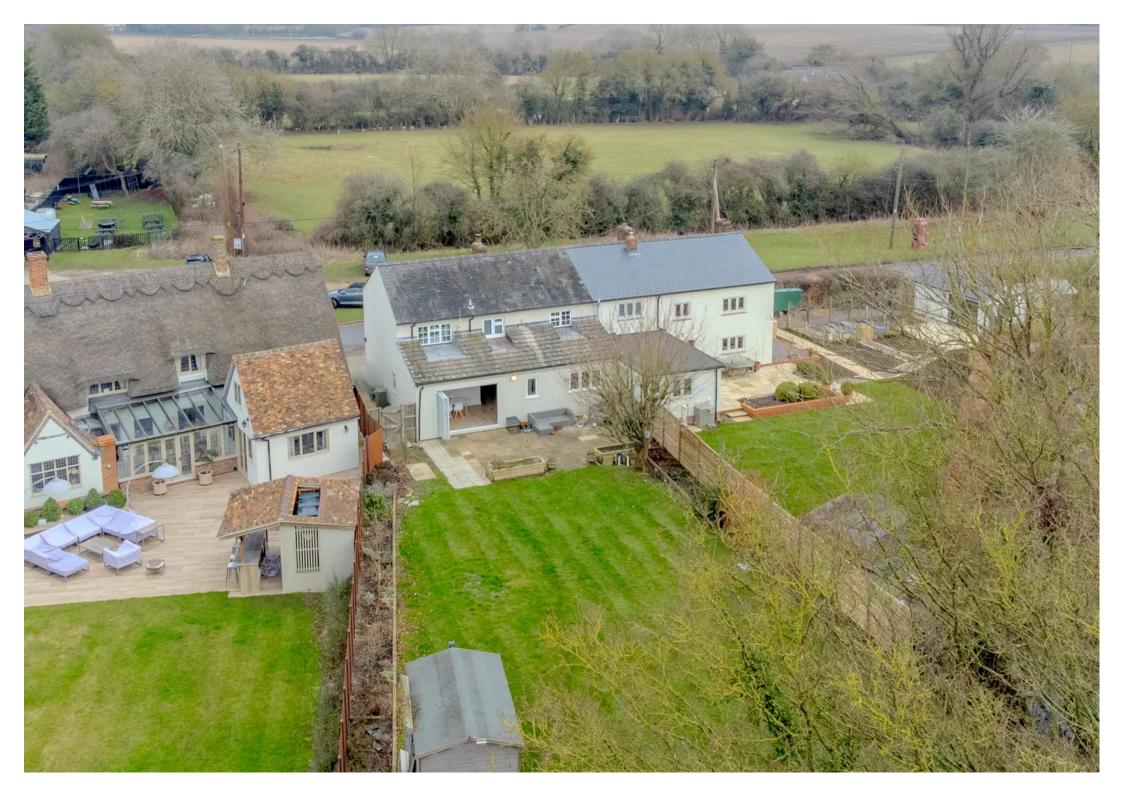

Nestled upon a plot of approximately 0.16 acres, this property offers ample outdoor space to enjoy the fresh air and bask in the natural beauty of the surroundings. The southwest-facing garden is mainly laid to lawn, offering an idyllic retreat for recreation and gardening enthusiasts alike. A delightful patio area, situated close to the house, provides a perfect spot for al fresco dining and entertaining. Towards the end of the garden, a large shed offers additional storage space.