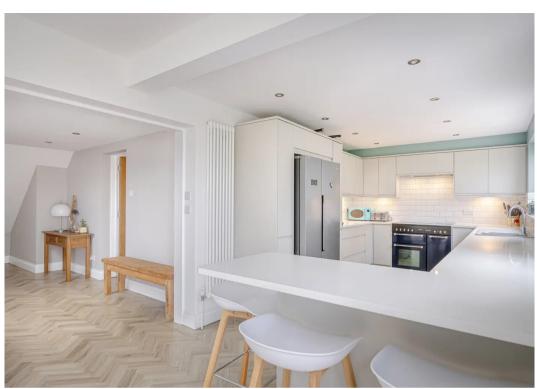

Upon entering the property, one is immediately struck by the impressive renovation project that has been completed. The open-plan kitchen and dining room is a particular highlight, with its sleek design and breakfast bar that serves as the centrepiece for both culinary delights and social gatherings. The bi-folding doors from the dining area effortlessly blend the indoor and outdoor spaces, seamlessly extending the living area onto the rear garden.