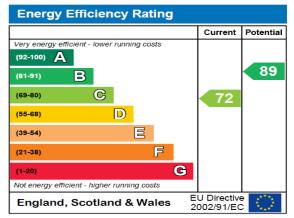

Viewings are available now, including evenings and weekends.

**Energy Performance** Certificate

The energy efficiency rating is a measure of the overall efficacy of a home. The higher the rating the more energy efficient the home is and the lower the fuel bills.