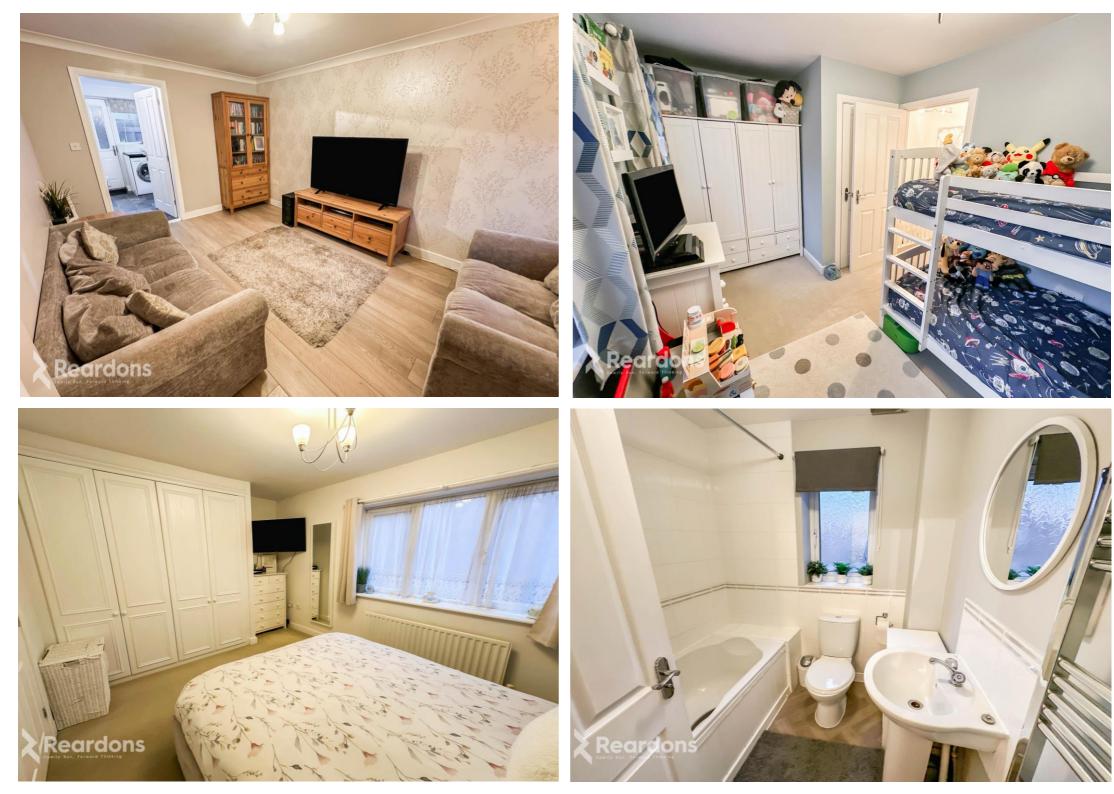

### DESCRIPTION

We are pleased to offer for sale this lovely two-bedroom end-of-terrace family home situated in the desirable Sonora fields estate.

This property boasts off-road allocated parking, a downstairs WC, a spacious lounge with hardwood flooring, and a kitchen with a dining area, including a built-in oven and gas hob. Moreover, a large storage cupboard is located under the stairs.

The triangular-shaped garden features a patio area ideal for outdoor dining, a sizable lawn, and a shed.

Upstairs, the master bedroom situated at the rear of the property benefits from built-in fitted wardrobes. The second bedroom, located at the front, also has a built-in cupboard.

The family bathroom features a good-sized bath with a built-in shower.

The current owners have enjoyed living in this charming home, raising their children.

We believe this is an ideal family home that can be occupied immediately without any additional expenses, or a perfect fit for first-time buyers seeking a prompt move-in with minimal expenses.