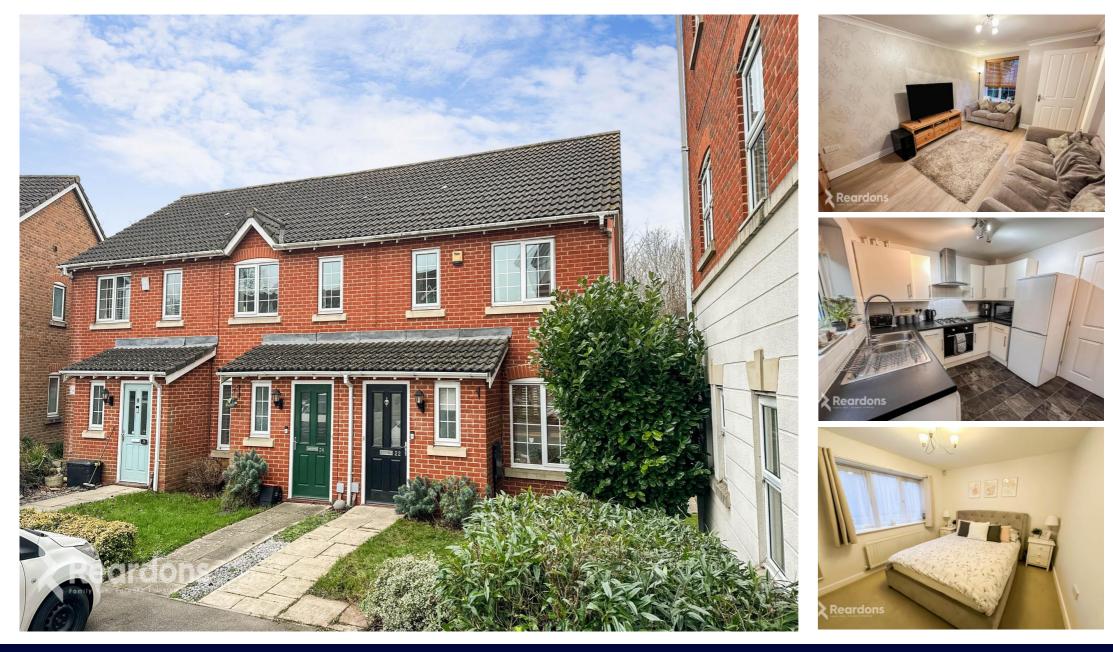

## **Emerald Crescent, Sittingbourne, Kent**

Allocated Parking | Excellent Transport Links | Modern décor throughout | End of Terraced House | Two Bedrooms | Kitchen/Diner | Downstairs Cloakroom | Ideal First Time Buy

### DESCRIPTION

We are pleased to offer for sale this lovely two-bedroom end-of-terrace family home situated in the desirable Sonora fields estate.

This property boasts off-road allocated parking, a downstairs WC, a spacious lounge with hardwood flooring, and a kitchen with a dining area, including a built-in oven and gas hob. Moreover, a large storage cupboard is located under the stairs.

The triangular-shaped garden features a patio area ideal for outdoor dining, a sizable lawn, and a shed.

Upstairs, the master bedroom situated at the rear of the property benefits from built-in fitted wardrobes. The second bedroom, located at the front, also has a built-in cupboard.

The family bathroom features a good-sized bath with a built-in shower.

The current owners have enjoyed living in this charming home, raising their children.

We believe this is an ideal family home that can be occupied immediately without any additional expenses, or a perfect fit for first-time buyers seeking a prompt move-in with minimal expenses.