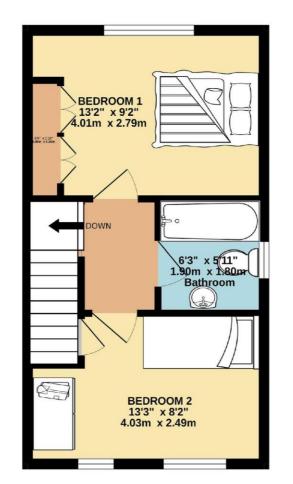

The triangular-shaped garden features a patio area ideal for outdoor dining, a sizable lawn, and a shed.

Upstairs, the master bedroom situated at the rear of the property benefits from built-in fitted wardrobes. The second bedroom, located at the front, also has a built-in cupboard.

The family bathroom features a good-sized bath with a built-in shower.

The current owners have enjoyed living in this charming home, raising their children.

We believe this is an ideal family home that can be occupied immediately without any additional expenses, or a perfect fit for first-time buyers seeking a prompt move-in with minimal expenses.