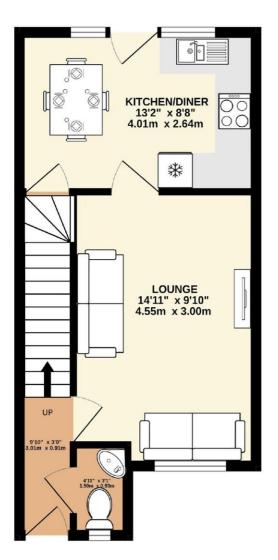

### DESCRIPTION

We are pleased to offer for sale this lovely two-bedroom end-of-terrace family home situated in the desirable Sonora fields estate.

This property boasts off-road allocated parking, a downstairs WC, a spacious lounge with hardwood flooring, and a kitchen with a dining area, including a built-in oven and gas hob. Moreover, a large storage cupboard is located under the stairs.