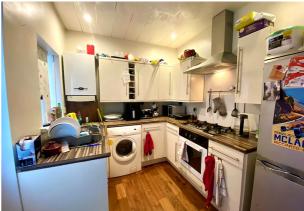

The Property comprises of:-

- ENTRANCE HALL UPVC door to front, carpet flooring to entrance hallway. glazed inner door, original architrave double radiator.
- BEDROOM 1) 11.8 x 13.5 UPVC double glazed window to front, carpet flooring, double radiator, coved ceiling with original centre rose, ceiling light.
- BATHROOM/WC 11.6 x 7.5 Fully tiled to all walls in white, roll top free standing bath, low level WC, pedestal washbasin, corner shower cubicle, tiled flooring, extractor fan, UPVC double glazed window to rear, ceiling light.
- LOUNGE 12.2 x 14.2 Coved ceiling, double radiator, UPVC bay window to rear, varnished floorboards, inset spotlights to ceiling, glazed door with glass blocks to kitchen.
- KITCHEN 8.6 x 7.7 White base and wall units with dark wood laminate worktops, stainless steel sink unit, built in electric oven, built in gas hob, white tiled splashbacks, real wood flooring, stainless steel extractor hood, UPVC double glazed window to rear, UPVC double glazed door to rear, inset ceiling spotlights, plumbed for washing machine.