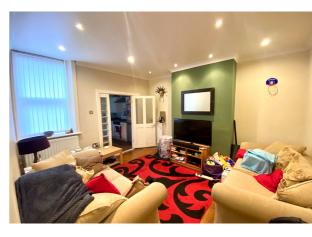

The Property comprises of:-

- ENTRANCE HALL UPVC door to front, carpet flooring to entrance hallway. glazed inner door, original architrave double radiator.
- BEDROOM 1) 11.8 x 13.5 UPVC double glazed window to front, carpet flooring, double radiator, coved ceiling with original centre rose, ceiling light.
- BATHROOM/WC 11.6 x 7.5 Fully tiled to all walls in white, roll top free standing bath, low level WC, pedestal washbasin, corner shower cubicle, tiled flooring, extractor fan, UPVC double glazed window to rear, ceiling light.
- LOUNGE 12.2 x 14.2 Coved ceiling, double radiator, UPVC bay window to rear, varnished floorboards, inset spotlights to ceiling, glazed door with glass blocks to kitchen.
- KITCHEN 8.6 x 7.7 White base and wall units with dark wood laminate worktops, stainless steel sink unit, built in electric oven, built in gas hob, white tiled splashbacks, real wood flooring, stainless steel extractor hood, UPVC double glazed window to rear, UPVC double glazed door to rear, inset ceiling spotlights, plumbed for washing machine.