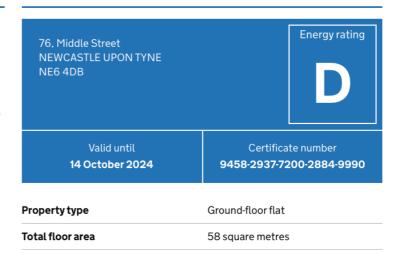

## 76 Middle Street, Walker, Newcastle upon Tyne, NE6 4DB

- . Attractive mid terraced lower flat
- . 1 Bedroom
- . Lounge
- . Kitchen
- . UPVC double glazing

- . Combi central heating
- . EPC rating D
- . On street parking

### **Energy rating and score**

This property's energy rating is D. It has the potential to be C.

THE ABOVE DETAILS ARE BELIEVED TO BE CORRECT BUT NO WARRANTY OR REPRESENTATION IS GIVEN OR MADE AS TO THEIR ACCURACY AND THEY SHALL NOT FORM ANY PART OF ANY CONTRACT. PROSPECTIVE PURCHASERS ARE ADVISED TO CHECK THEIR ACCURACY AS NO LIABILITY OR RESPONSIBILITY CAN BE ACCEPTED BY EITHER THIS COMPANY OR ANY MEMBER OF STAFF IN PROVIDING THIS INFORMATION. THE PROPERTY IS OFFERED SUBJECT TO CONTRACT, ALL ROOM SIZES ARE FROM A SONIC TAPE, ACCURACY CANNOT BE GUARANTEED. WHEN OWNERS ARE CONSIDERING YOUR OFFER THEY WILL REQUIRE AS MUCH RELEVANT INFORMATION AS POSSIBLE, IN ORDER TO OBTAIN THIS INFORMATION, YOU WILL BA ASKED TO CALL INTO THE OFFICE TO DISCUSS THE DETAILS WITH A NEGOTIATOR AND TO FILL IN THE ANTI-MONEY LAUNDERING FORMS WHICH ARE REQUIRED BY LAW. ALL FURTHER TERMS AND CONDITIONS CAN BE FOUND ON TERMS AND CONDITIONS PAGE AT www.fbreen.co.uk