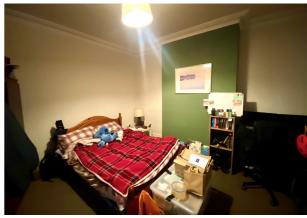

The Property comprises of:-

- ENTRANCE HALL UPVC door to front, carpet flooring to entrance hallway. glazed inner door, original architrave double radiator.
- BEDROOM 1) 11.8 x 13.5 UPVC double glazed window to front, carpet flooring, double radiator, coved ceiling with original centre rose, ceiling light.
- BATHROOM/WC 11.6 x 7.5 Fully tiled to all walls in white, roll top free standing bath, low level WC, pedestal washbasin, corner shower cubicle, tiled flooring, extractor fan, UPVC double glazed window to rear, ceiling light.
- LOUNGE 12.2 x 14.2 Coved ceiling, double radiator, UPVC bay window to rear, varnished floorboards, inset spotlights to ceiling, glazed door with glass blocks to kitchen.
- KITCHEN 8.6 x 7.7 White base and wall units with dark wood laminate worktops, stainless steel sink unit, built in electric oven, built in gas hob, white tiled splashbacks, real wood flooring, stainless steel extractor hood, UPVC double glazed window to rear, UPVC double glazed door to rear, inset ceiling spotlights, plumbed for washing machine.