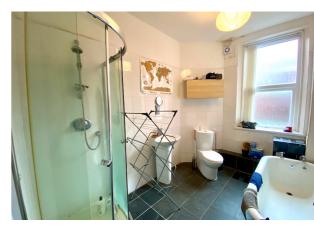

The Property comprises of:-

- ENTRANCE HALL UPVC door to front, carpet flooring to entrance hallway. glazed inner door, original architrave double radiator.
- BEDROOM 1) 11.8 x 13.5 UPVC double glazed window to front, carpet flooring, double radiator, coved ceiling with original centre rose, ceiling light.
- BATHROOM/WC 11.6 x 7.5 Fully tiled to all walls in white, roll top free standing bath, low level WC, pedestal washbasin, corner shower cubicle, tiled flooring, extractor fan, UPVC double glazed window to rear, ceiling light.
- LOUNGE 12.2 x 14.2 Coved ceiling, double radiator, UPVC bay window to rear, varnished floorboards, inset spotlights to ceiling, glazed door with glass blocks to kitchen.
- KITCHEN 8.6 x 7.7 White base and wall units with dark wood laminate worktops, stainless steel sink unit, built in electric oven, built in gas hob, white tiled splashbacks, real wood flooring, stainless steel extractor hood, UPVC double glazed window to rear, UPVC double glazed door to rear, inset ceiling spotlights, plumbed for washing machine.