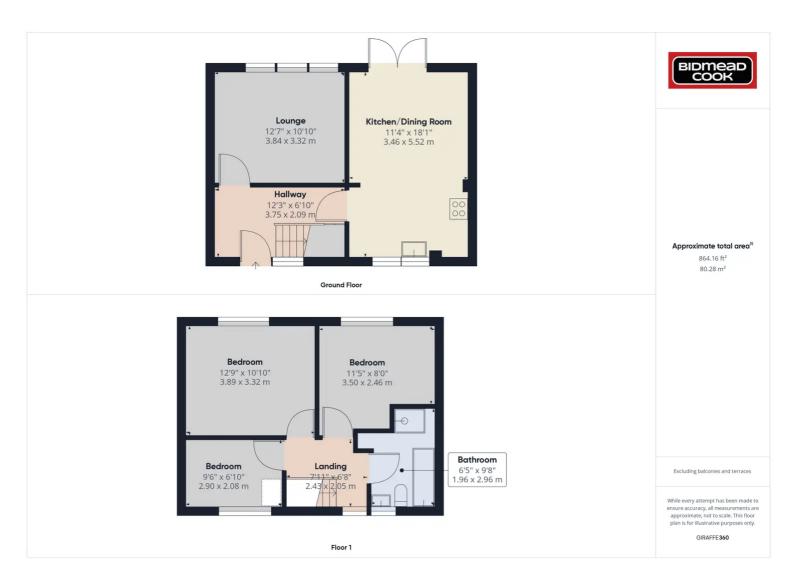

## 2 Pantyglan, Beaufort, NP23 5QY

## £110,000 Freehold

Semi-Detached Property • Three Bedrooms • First Floor Bathroom • Open-Plan Kitchen/Diner • Garden with Views • Popular Location

1 Bethcar Street, Ebbw Vale, Gwent, NP23 6HH Tel: 01495 302301 Email: ebbwvale@bidmeadcook.co.uk www.bidmeadcook.co.uk A semi-detached house of non-standard construction, within the sought after village of Beaufort. The accommodation comprises a kitchen, living room, kitchen/diner, three bedrooms and bathroom. The property benefits from a gas central heating system, front and rear gardens and side access. There are pleasant open views over the neighbouring playing field to mountains from the side and rear of the property. Early enquiries recommended.