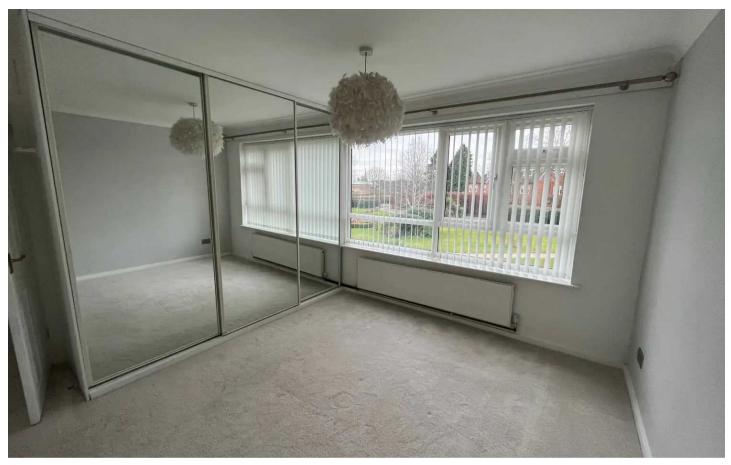

# BEDROOM ONE

13' 1" x 11' 5" (3.99m x 3.49m)

#### **BEDROOM TWO**

12' 1" x 11' 5" (3.69m x 3.49m)