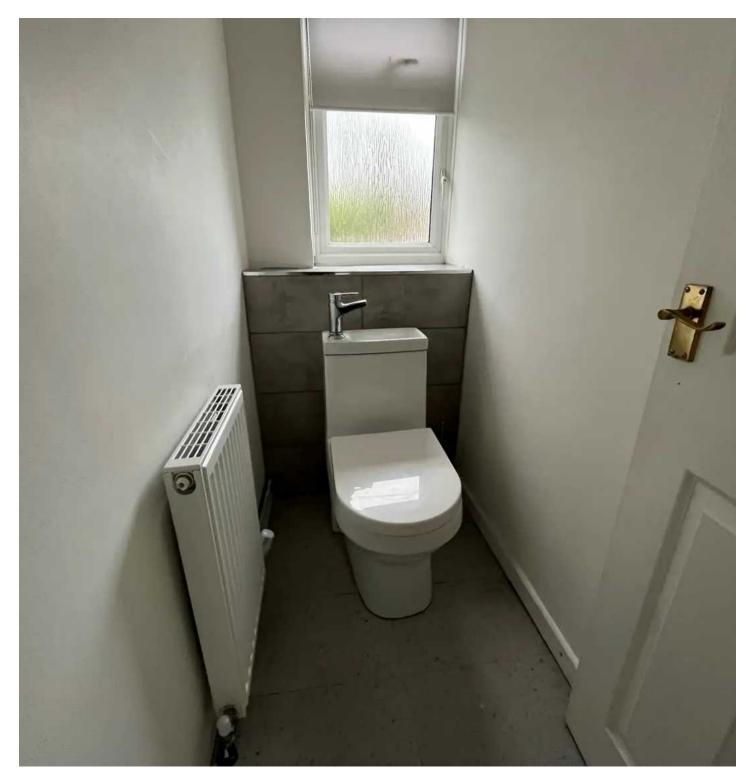

and M40 motorways.





Tenure: Share of Freehold

- Walking Distance To Solihull Town Centre
- First Floor Flat
- No Upward Chain
- Three Bedrooms
- Immaculately Maintained
- Large Dining Room
- Refitted Kitchen
- Modern Bathroom
- Garage











#### COMMUNAL ENTRANCE HALL

# RECEPTION HALL

7' 6" x 5' 2" (2.29m x 1.58m)

# LOUNGE/DINING ROOM

18' 4" x 11' 6" (5.60m x 3.50m)

# KITCHEN

12' 8" x 11' 4" (3.85m x 3.45m)

# INNER HALL

# BEDROOM ONE

13' 1" x 11' 5" (3.99m x 3.49m)

#### **BEDROOM TWO**

12' 1" x 11' 5" (3.69m x 3.49m)

# **BEDROOM THREE**

8' 3" x 8' 3" (2.52m x 2.51m)

# **BATHROOM**

6' 5" x 5' 9" (1.96m x 1.75m)

#### WC

6' 5" x 2' 11" (1.96m x 0.90m)

# **TOTAL SQUARE FOOTAGE**

Total floor area: 88.0 sq.m. = 947 sq.ft. approx.

# **OUTSIDE THE PROPERTY**

GARAGE



#### ITEMS INCLUDED IN SALE

Integrated oven, integrated hob, microwave, fridge freezer, dishwasher, washer dryer, all carpets, all blinds, fitted wardrobes in two bedrooms and all light fittings.

# **ADDITIONAL INFORMATION**

Services - mains gas, electricity and mains sewers.

#### MONEY LAUNDERING REGULATIONS

Prior to a sale being agreed, prospective purchasers will be required to produce identification documents. Your co-operation with this, in order to comply with Money Laundering regulations, will be appreciated and assist with the smooth progression of the sale.











TOTAL FLOOR AREA: 88.0 sq.m. (94.7 sq.f.), approx.

Whist every stempt has been made to sease the accusary of the doption contains here measures exist of access, wedows, rooms and any other terms are approxima