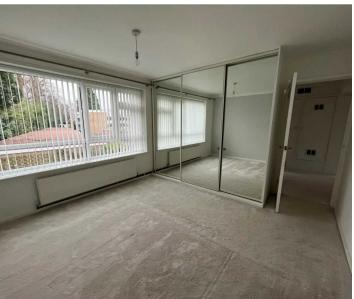

# BEDROOM ONE

13' 1" x 11' 5" (3.99m x 3.49m)

#### **BEDROOM TWO**

12' 1" x 11' 5" (3.69m x 3.49m)