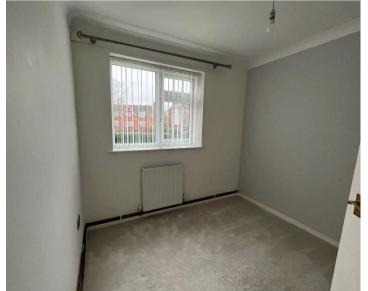

# BEDROOM ONE

13' 1" x 11' 5" (3.99m x 3.49m)

#### **BEDROOM TWO**

12' 1" x 11' 5" (3.69m x 3.49m)

# **BEDROOM THREE**

8' 3" x 8' 3" (2.52m x 2.51m)