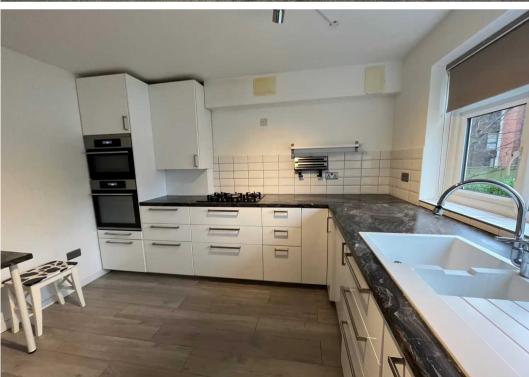

x 2.51m)

# **BATHROOM**

6' 5" x 5' 9" (1.96m x 1.75m)

#### WC

6' 5" x 2' 11" (1.96m x 0.90m)

# **TOTAL SQUARE FOOTAGE**

Total floor area: 88.0 sq.m. = 947 sq.ft. approx.

# **OUTSIDE THE PROPERTY**

GARAGE



#### ITEMS INCLUDED IN SALE

Integrated oven, integrated hob, microwave, fridge freezer, dishwasher, washer dryer, all carpets, all blinds, fitted wardrobes in two bedrooms and all light fittings.

# **ADDITIONAL INFORMATION**

Services - mains gas, electricity and mains sewers.

#### MONEY LAUNDERING REGULATIONS

Prior to a sale being agreed, prospective purchasers will be required to produce identification documents. Your co-operation with this, in order to comply with Money Laundering regulations, will be appreciated and assist with the smooth progression of the sale.











TOTAL FLOOR AREA: 88.0 sq.m. (94.7 sq.f.), approx.

Whist every stempt has been made to sease the accusary of the doption contains here measures exist of access, wedows, rooms and any other terms are approximate and no responsibility is taken for any error, omission or mis-stainment. This plan is for disturatine purposes only and should be used as such by any prospective purchaser. The services, systems and applicance shown have not been tested and no guarantee.

30.10 In Made with Metropic CGC24.

# Xact Homes

6 The Square, Solihull - B91 3RB

0121 712 6222 • solihull@xacthomes.co.uk • www.xacthomes.co.uk