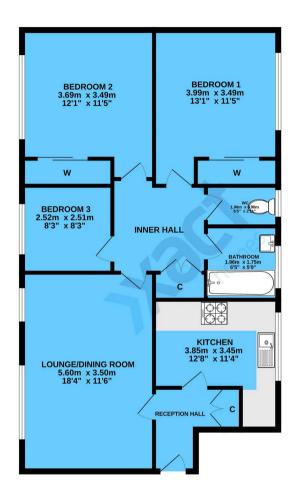

# RECEPTION HALL

7' 6" x 5' 2" (2.29m x 1.58m)

# LOUNGE/DINING ROOM

18' 4" x 11' 6" (5.60m x 3.50m)

# KITCHEN

12' 8" x 11' 4" (3.85m x 3.45m)

# INNER HALL

# BEDROOM ONE

13' 1" x 11' 5" (3.99m x 3.49m)

#### **BEDROOM TWO**

12' 1" x 11' 5" (3.69m x 3.49m)

# **BEDROOM THREE**

8' 3" x 8' 3" (2.52m x 2.51m)

# **BATHROOM**

6' 5" x 5' 9" (1.96m x 1.75m)

#### WC

6' 5" x 2' 11" (1.96m x 0.90m)

# **TOTAL SQUARE FOOTAGE**

Total floor area: 88.0 sq.m. = 947 sq.ft. approx.