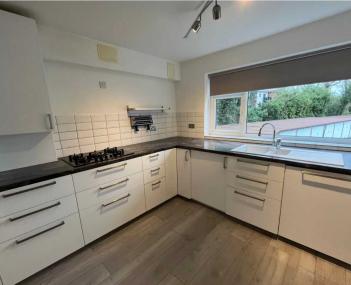

## KITCHEN

12' 8" x 11' 4" (3.85m x 3.45m)

#### ITEMS INCLUDED IN SALE

Integrated oven, integrated hob, microwave, fridge freezer, dishwasher, washer dryer, all carpets, all blinds, fitted wardrobes in two bedrooms and all light fittings.