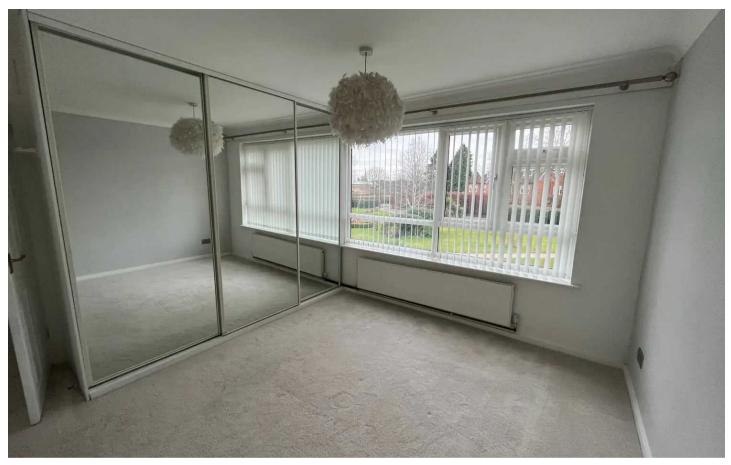

## BEDROOM ONE

13' 1" x 11' 5" (3.99m x 3.49m)

#### **BEDROOM TWO**

12' 1" x 11' 5" (3.69m x 3.49m)