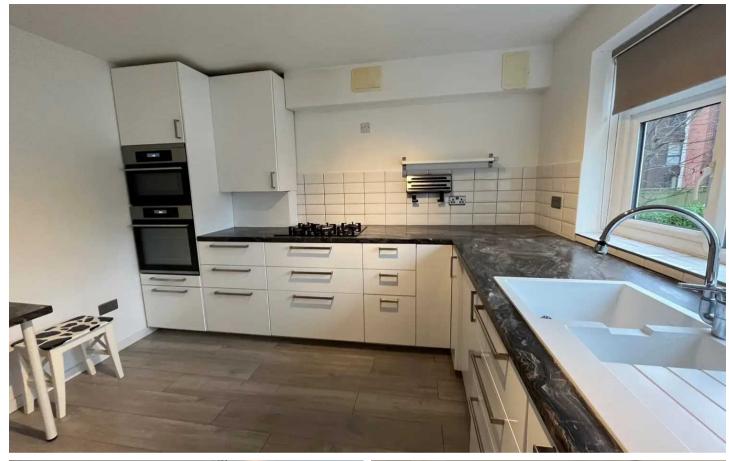

## KITCHEN

12' 8" x 11' 4" (3.85m x 3.45m)

#### ITEMS INCLUDED IN SALE

Integrated oven, integrated hob, microwave, fridge freezer, dishwasher, washer dryer, all carpets, all blinds, fitted wardrobes in two bedrooms and all light fittings.