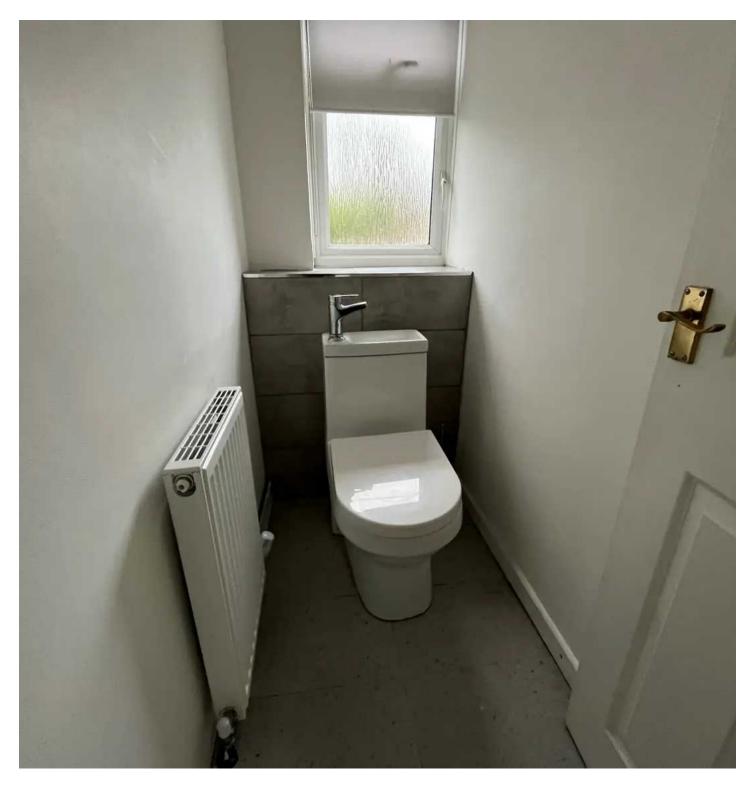

M5, M6 and M40 motorways.





Tenure: Share of Freehold

- Walking Distance To Solihull Town Centre
- First Floor Flat
- No Upward Chain
- Immaculately Maintained
- Large Dining Room
- Refitted Kitchen
- Modern Bathroom
- Garage











#### COMMUNAL ENTRANCE HALL

## RECEPTION HALL

7' 6" x 5' 2" (2.29m x 1.58m)

## LOUNGE/DINING ROOM

18' 4" x 11' 6" (5.60m x 3.50m)

## KITCHEN

12' 8" x 11' 4" (3.85m x 3.45m)

## INNER HALL

## BEDROOM ONE

13' 1" x 11' 5" (3.99m x 3.49m)

#### **BEDROOM TWO**

12' 1" x 11' 5" (3.69m x 3.49m)

## **BEDROOM THREE**

8' 3" x 8' 3" (2.52m x 2.51m)

## **BATHROOM**

6' 5" x 5' 9" (1.96m x 1.75m)

#### WC

6' 5" x 2' 11" (1.96m x 0.90m)

## **TOTAL SQUARE FOOTAGE**

Total floor area: 88.0 sq.m. = 947 sq.ft. approx.

## **OUTSIDE THE PROPERTY**

GARAGE



#### ITEMS INCLUDED IN SALE

Integrated oven, integrated hob, microwave, fridge freezer, dishwasher, washer dryer, all carpets, all blinds, fitted wardrobes in two bedrooms and all light fittings.

#### ADDITIONAL INFORMATION

Services - mains gas, electricity and mains sewers. Service charge - £1900.00 (pa). Tenure - lease expires 10/01/2924.

## MONEY LAUNDERING REGULATIONS

Prior to a sale being agreed, prospective purchasers will be required to produce identification documents. Your co-operation with this, in order to comply with Money Laundering regulations, will be appreciated and assist with the smooth progression of the sale.











TOTAL FLOOR AREA: 88.0 sq.m. (94.7 sq.f.), approx.

Whist every stempt has been made to sease the accusary of the doption contains here measures