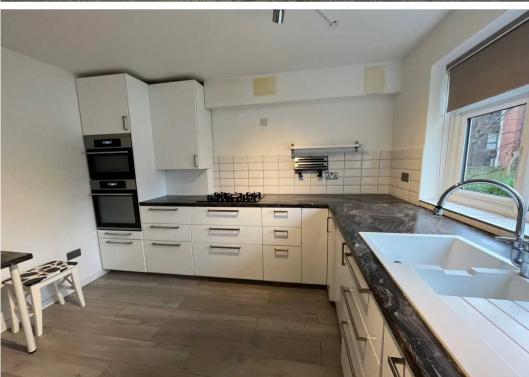

6' 5" x 2' 11" (1.96m x 0.90m)

## **TOTAL SQUARE FOOTAGE**

Total floor area: 88.0 sq.m. = 947 sq.ft. approx.

## **OUTSIDE THE PROPERTY**

GARAGE



#### ITEMS INCLUDED IN SALE

Integrated oven, integrated hob, microwave, fridge freezer, dishwasher, washer dryer, all carpets, all blinds, fitted wardrobes in two bedrooms and all light fittings.

#### ADDITIONAL INFORMATION

Services - mains gas, electricity and mains sewers. Service charge - £1900.00 (pa). Tenure - lease expires 10/01/2924.

## MONEY LAUNDERING REGULATIONS

Prior to a sale being agreed, prospective purchasers will be required to produce identification documents. Your co-operation with this, in order to comply with Money Laundering regulations, will be appreciated and assist with the smooth progression of the sale.











TOTAL FLOOR AREA: 88.0 sq.m. (94.7 sq.f.), approx.

Whist every stempt has been made to sease the accusary of the doption contains here measures exist of access, wedows, rooms and any other terms are approximate and no responsibility is taken for any error, omission or mis-stainment. This plan is for disturatine purposes only and should be used as such by any prospective purchaser. The services, systems and applicance shown have not been tested and no guarantee.

30.10 In Made with Metropic CGC24.

# Xact Homes

6 The Square, Solihull - B91 3RB

0121 712 6222 • solihull@xacthomes.co.uk • www.xacthomes.co.uk