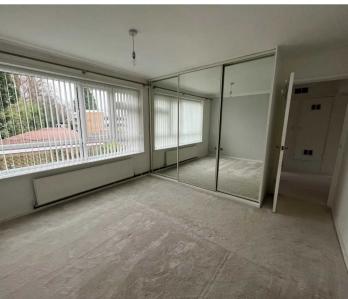

## BEDROOM ONE

13' 1" x 11' 5" (3.99m x 3.49m)

#### **BEDROOM TWO**

12' 1" x 11' 5" (3.69m x 3.49m)