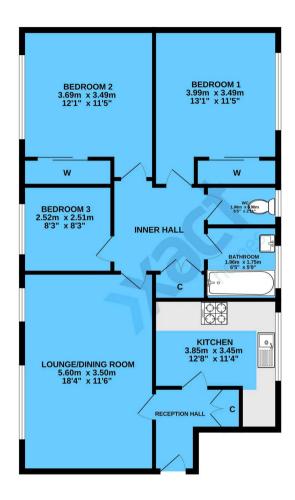

## RECEPTION HALL

7' 6" x 5' 2" (2.29m x 1.58m)

## LOUNGE/DINING ROOM

18' 4" x 11' 6" (5.60m x 3.50m)

## KITCHEN

12' 8" x 11' 4" (3.85m x 3.45m)

## INNER HALL

## BEDROOM ONE

13' 1" x 11' 5" (3.99m x 3.49m)

#### **BEDROOM TWO**

12' 1" x 11' 5" (3.69m x 3.49m)

## **BEDROOM THREE**

8' 3" x 8' 3" (2.52m x 2.51m)

## **BATHROOM**

6' 5" x 5' 9" (1.96m x 1.75m)

#### WC

6' 5" x 2' 11" (1.96m x 0.90m)

## **TOTAL SQUARE FOOTAGE**

Total floor area: 88.0 sq.m. = 947 sq.ft. approx.