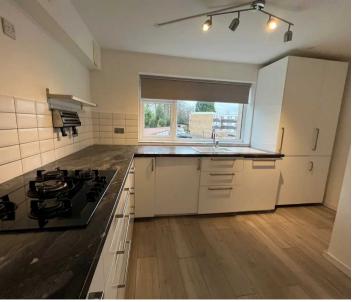

## KITCHEN

12' 8" x 11' 4" (3.85m x 3.45m)

#### ITEMS INCLUDED IN SALE

Integrated oven, integrated hob, microwave, fridge freezer, dishwasher, washer dryer, all carpets, all blinds, fitted wardrobes in two bedrooms and all light fittings.