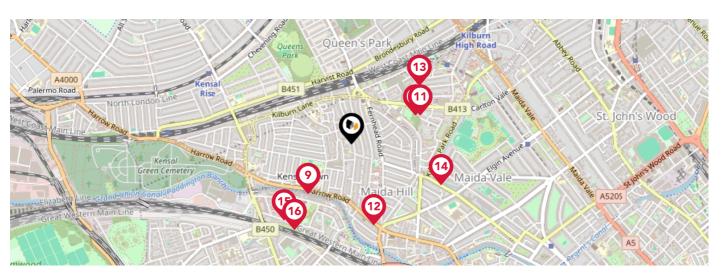

## Area **Schools**

|     |                                                                                                    | Nursery  | Primary  | Secondary    | College | Private |
|-----|----------------------------------------------------------------------------------------------------|----------|----------|--------------|---------|---------|
| 9   | Queen's Park Primary School Ofsted Rating: Good   Pupils: 303   Distance:0.31                      |          | <b>✓</b> |              |         |         |
| 10  | Granville Plus Nursery School Ofsted Rating: Good   Pupils: 105   Distance:0.32                    | <b>▽</b> |          | 0            |         |         |
| 11) | The School of the Islamic Republic of Iran Ofsted Rating: Inadequate   Pupils: 132   Distance:0.34 |          |          | ✓            |         |         |
| 12  | Queen Elizabeth II Jubilee School Ofsted Rating: Good   Pupils: 75   Distance: 0.39                |          |          | $\checkmark$ |         |         |
| 13  | St Mary's RC Primary School Ofsted Rating: Good   Pupils: 267   Distance:0.41                      |          | <b>✓</b> |              |         |         |
| 14  | Essendine Primary School Ofsted Rating: Good   Pupils: 404   Distance: 0.46                        |          | <b>✓</b> |              |         |         |
| 15  | Ark Brunel Primary Academy Ofsted Rating: Outstanding   Pupils: 381   Distance:0.47                |          | <b>✓</b> |              |         |         |
| 16  | Saint Mary's Catholic Primary School Ofsted Rating: Good   Pupils: 264   Distance: 0.48            |          | <b>✓</b> |              |         |         |