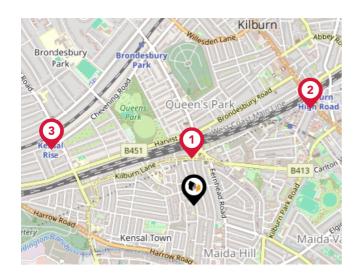

#### National Rail Stations

| Pin | Name                                 | Distance   |
|-----|--------------------------------------|------------|
| 1   | Queens Park (London) Rail<br>Station | 0.22 miles |
| 2   | Kilburn High Road Rail<br>Station    | 0.7 miles  |
| 3   | Kensal Rise Rail Station             | 0.7 miles  |