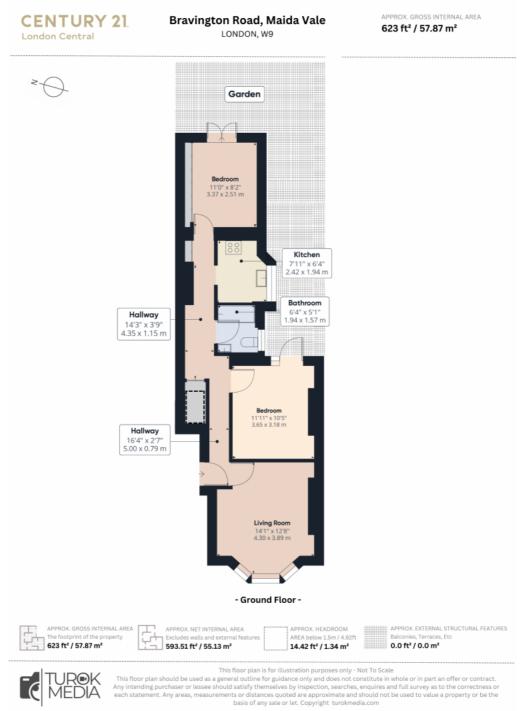

## Introduction Our Comments

Welcome to Bravington Road, a charming apartment located in the heart of London. This delightful property offers a comfortable and convenient lifestyle, making it an ideal choice for those seeking a new home or investment opportunity. As you step inside, you will be greeted by a spacious and well-designed living space. The apartment features two bedrooms, providing ample space for a small family or professionals looking for a home office. The bathroom is modern and stylish, offering a relaxing retreat after a long day. The apartment boasts a generous building area of 623 square feet, providing plenty of room for comfortable living. The open-plan layout creates a seamless flow between the living, dining, and kitchen areas, perfect for entertaining guests or enjoying quality time with loved ones. Located in a sought-after area, this property is surrounded by an array of amenities and attractions. With its prime location in London, you will have easy access to a variety of shops, restaurants, and entertainment options. The property is also well-connected to public transportation, making it convenient for commuting or exploring the city. Offered at a price guide of £568400, this property presents an excellent opportunity for both homeowners and investors. Don't miss your chance to own this fantastic apartment in a highly desirable location. The property is being sold either with vacant possession or as an investment. The property is currently let at £2,000 PCM.

#### **Property**

Type: Flat / Maisonette

**Bedrooms:** 

Floor Area:  $602 \text{ ft}^2 / 56 \text{ m}^2$ 1900-1929 Year Built: **Council Tax:** Band D

**UPRN:** 10033548155

**Annual Estimate:** £975