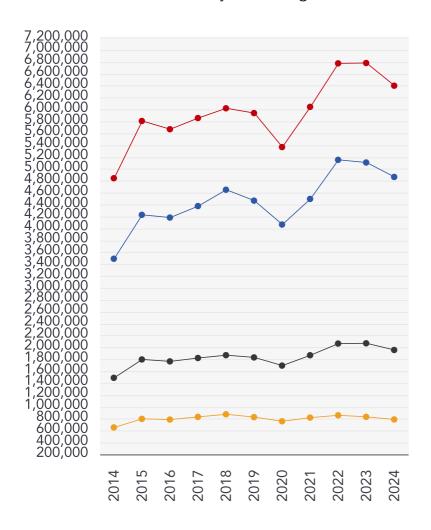

### **House Price Statistics**

#### 10 Year History of Average House Prices by Property Type in W9

Semi-Detached

+32.1%

Detached

+39.38%

Terraced

+31.42%

Flat

+20.46%