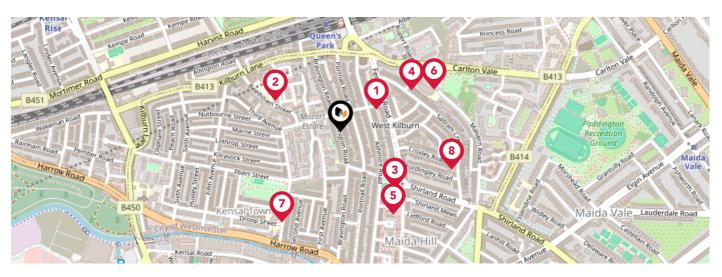

## Area **Schools**

|            |                                                         | Nursery | Primary                                                                                                                                                                                                                                                                                                                                                                                                                                                                                                                                                                                                                                                                                                                                                                                                                                                                                                                                                                                                                                                                                                                                                                                                                                                                                                                                                                                                                                                                                                                                                                                                                                                                                                                                                                                                                                                                                                                                                                                                                                                                                                                     | Secondary    | College | Private |
|------------|---------------------------------------------------------|---------|-----------------------------------------------------------------------------------------------------------------------------------------------------------------------------------------------------------------------------------------------------------------------------------------------------------------------------------------------------------------------------------------------------------------------------------------------------------------------------------------------------------------------------------------------------------------------------------------------------------------------------------------------------------------------------------------------------------------------------------------------------------------------------------------------------------------------------------------------------------------------------------------------------------------------------------------------------------------------------------------------------------------------------------------------------------------------------------------------------------------------------------------------------------------------------------------------------------------------------------------------------------------------------------------------------------------------------------------------------------------------------------------------------------------------------------------------------------------------------------------------------------------------------------------------------------------------------------------------------------------------------------------------------------------------------------------------------------------------------------------------------------------------------------------------------------------------------------------------------------------------------------------------------------------------------------------------------------------------------------------------------------------------------------------------------------------------------------------------------------------------------|--------------|---------|---------|
| <b>(1)</b> | St Luke's CofE Primary School                           |         | egthinspace =  egt |              |         |         |
| •          | Ofsted Rating: Good   Pupils: 177   Distance:0.1        |         |                                                                                                                                                                                                                                                                                                                                                                                                                                                                                                                                                                                                                                                                                                                                                                                                                                                                                                                                                                                                                                                                                                                                                                                                                                                                                                                                                                                                                                                                                                                                                                                                                                                                                                                                                                                                                                                                                                                                                                                                                                                                                                                             |              |         |         |
| <u></u>    | Wilberforce Primary                                     |         |                                                                                                                                                                                                                                                                                                                                                                                                                                                                                                                                                                                                                                                                                                                                                                                                                                                                                                                                                                                                                                                                                                                                                                                                                                                                                                                                                                                                                                                                                                                                                                                                                                                                                                                                                                                                                                                                                                                                                                                                                                                                                                                             |              |         |         |
| •          | Ofsted Rating: Good   Pupils: 145   Distance:0.17       |         |                                                                                                                                                                                                                                                                                                                                                                                                                                                                                                                                                                                                                                                                                                                                                                                                                                                                                                                                                                                                                                                                                                                                                                                                                                                                                                                                                                                                                                                                                                                                                                                                                                                                                                                                                                                                                                                                                                                                                                                                                                                                                                                             |              |         |         |
| <u></u>    | Dorothy Gardner Nursery School                          |         |                                                                                                                                                                                                                                                                                                                                                                                                                                                                                                                                                                                                                                                                                                                                                                                                                                                                                                                                                                                                                                                                                                                                                                                                                                                                                                                                                                                                                                                                                                                                                                                                                                                                                                                                                                                                                                                                                                                                                                                                                                                                                                                             |              |         |         |
| <u> </u>   | Ofsted Rating: Good   Pupils: 74   Distance:0.18        |         |                                                                                                                                                                                                                                                                                                                                                                                                                                                                                                                                                                                                                                                                                                                                                                                                                                                                                                                                                                                                                                                                                                                                                                                                                                                                                                                                                                                                                                                                                                                                                                                                                                                                                                                                                                                                                                                                                                                                                                                                                                                                                                                             |              |         |         |
| <u> </u>   | Carlton Vale Infant School                              |         |                                                                                                                                                                                                                                                                                                                                                                                                                                                                                                                                                                                                                                                                                                                                                                                                                                                                                                                                                                                                                                                                                                                                                                                                                                                                                                                                                                                                                                                                                                                                                                                                                                                                                                                                                                                                                                                                                                                                                                                                                                                                                                                             |              |         |         |
| 49         | Ofsted Rating: Good   Pupils: 84   Distance:0.19        |         |                                                                                                                                                                                                                                                                                                                                                                                                                                                                                                                                                                                                                                                                                                                                                                                                                                                                                                                                                                                                                                                                                                                                                                                                                                                                                                                                                                                                                                                                                                                                                                                                                                                                                                                                                                                                                                                                                                                                                                                                                                                                                                                             |              |         |         |
| <u>(5)</u> | Mary Paterson Nursery School                            |         |                                                                                                                                                                                                                                                                                                                                                                                                                                                                                                                                                                                                                                                                                                                                                                                                                                                                                                                                                                                                                                                                                                                                                                                                                                                                                                                                                                                                                                                                                                                                                                                                                                                                                                                                                                                                                                                                                                                                                                                                                                                                                                                             |              |         |         |
| •          | Ofsted Rating: Outstanding   Pupils: 72   Distance:0.23 |         |                                                                                                                                                                                                                                                                                                                                                                                                                                                                                                                                                                                                                                                                                                                                                                                                                                                                                                                                                                                                                                                                                                                                                                                                                                                                                                                                                                                                                                                                                                                                                                                                                                                                                                                                                                                                                                                                                                                                                                                                                                                                                                                             |              |         |         |
| <b>(</b>   | The Kilburn Park School Foundation                      |         |                                                                                                                                                                                                                                                                                                                                                                                                                                                                                                                                                                                                                                                                                                                                                                                                                                                                                                                                                                                                                                                                                                                                                                                                                                                                                                                                                                                                                                                                                                                                                                                                                                                                                                                                                                                                                                                                                                                                                                                                                                                                                                                             |              |         |         |
| <b>9</b>   | Ofsted Rating: Good   Pupils: 153   Distance:0.24       |         |                                                                                                                                                                                                                                                                                                                                                                                                                                                                                                                                                                                                                                                                                                                                                                                                                                                                                                                                                                                                                                                                                                                                                                                                                                                                                                                                                                                                                                                                                                                                                                                                                                                                                                                                                                                                                                                                                                                                                                                                                                                                                                                             |              |         |         |
| <u></u>    | The St Marylebone Church of England Bridge School       |         |                                                                                                                                                                                                                                                                                                                                                                                                                                                                                                                                                                                                                                                                                                                                                                                                                                                                                                                                                                                                                                                                                                                                                                                                                                                                                                                                                                                                                                                                                                                                                                                                                                                                                                                                                                                                                                                                                                                                                                                                                                                                                                                             |              |         |         |
| <b>V</b>   | Ofsted Rating: Good   Pupils: 61   Distance:0.25        |         |                                                                                                                                                                                                                                                                                                                                                                                                                                                                                                                                                                                                                                                                                                                                                                                                                                                                                                                                                                                                                                                                                                                                                                                                                                                                                                                                                                                                                                                                                                                                                                                                                                                                                                                                                                                                                                                                                                                                                                                                                                                                                                                             |              |         |         |
|            | Maida Vale School                                       |         |                                                                                                                                                                                                                                                                                                                                                                                                                                                                                                                                                                                                                                                                                                                                                                                                                                                                                                                                                                                                                                                                                                                                                                                                                                                                                                                                                                                                                                                                                                                                                                                                                                                                                                                                                                                                                                                                                                                                                                                                                                                                                                                             |              |         |         |
| Ÿ          | Ofsted Rating: Not Rated   Pupils:0   Distance:0.27     |         |                                                                                                                                                                                                                                                                                                                                                                                                                                                                                                                                                                                                                                                                                                                                                                                                                                                                                                                                                                                                                                                                                                                                                                                                                                                                                                                                                                                                                                                                                                                                                                                                                                                                                                                                                                                                                                                                                                                                                                                                                                                                                                                             | $\checkmark$ |         |         |

## Area **Schools**

|     |                                                                                                    | Nursery  | Primary  | Secondary    | College | Private |
|-----|----------------------------------------------------------------------------------------------------|----------|----------|--------------|---------|---------|
| 9   | Queen's Park Primary School Ofsted Rating: Good   Pupils: 303   Distance:0.31                      |          | <b>✓</b> |              |         |         |
| 10  | Granville Plus Nursery School Ofsted Rating: Good   Pupils: 105   Distance:0.32                    | <b>▽</b> |          | 0            |         |         |
| 11) | The School of the Islamic Republic of Iran Ofsted Rating: Inadequate   Pupils: 132   Distance:0.34 |          |          | ✓            |         |         |
| 12  | Queen Elizabeth II Jubilee School Ofsted Rating: Good   Pupils: 75   Distance: 0.39                |          |          | $\checkmark$ |         |         |
| 13  | St Mary's RC Primary School Ofsted Rating: Good   Pupils: 267   Distance:0.41                      |          | <b>✓</b> |              |         |         |
| 14  | Essendine Primary School Ofsted Rating: Good   Pupils: 404   Distance: 0.46                        |          | <b>✓</b> |              |         |         |
| 15  | Ark Brunel Primary Academy Ofsted Rating: Outstanding   Pupils: 381   Distance:0.47                |          | <b>✓</b> |              |         |         |
| 16  | Saint Mary's Catholic Primary School Ofsted Rating: Good   Pupils: 264   Distance: 0.48            |          | <b>✓</b> |              |         |         |