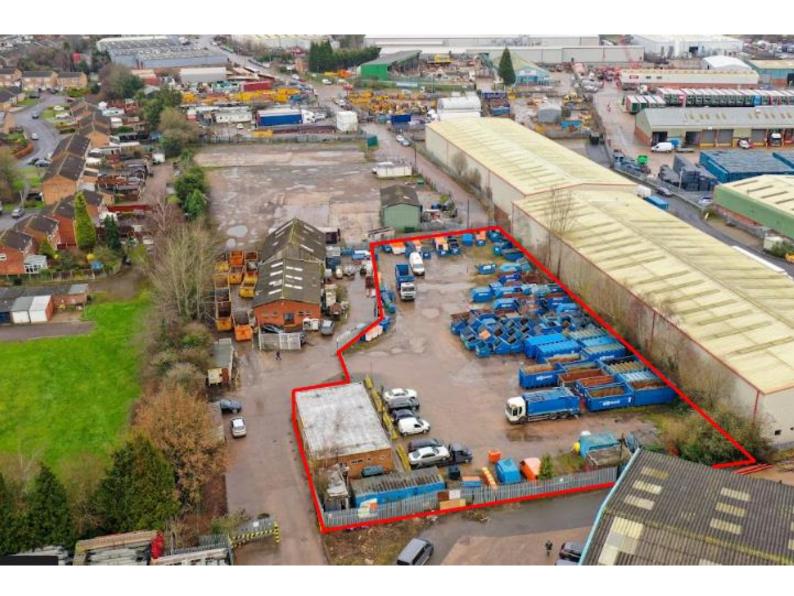

#### Description

The site is broadly rectangular in shape and bounded on all sides by palisade fencing.

Access is via large secure gates from Crondal Road.

The surface is a mixture of concrete pad and compacted hardcore, which is level throughout.

#### Accommodation

Office: 1,360 ft2 (126.35 M2) approx.

Site Area: 0.85 acres (0.35 Hectares) or thereabouts.