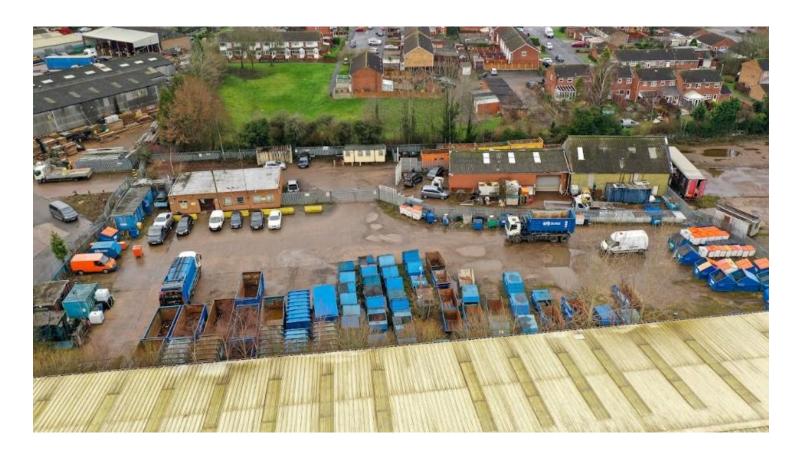

#### Description

The site is broadly rectangular in shape and bounded on all sides by palisade fencing.

Access is via large secure gates from Crondal Road.

The surface is a mixture of concrete pad and compacted hardcore, which is level throughout.

#### Accommodation

Office: 1,360 ft2 (126.35 M2) approx.

Site Area: 0.85 acres (0.35 Hectares) or thereabouts.