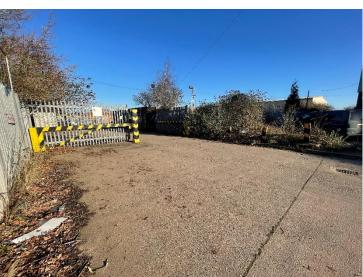

#### Description

The site is broadly rectangular in shape and bounded on all sides by palisade fencing.

Access is via large secure gates from Crondal Road.

The surface is a mixture of concrete pad and compacted hardcore, which is level throughout.