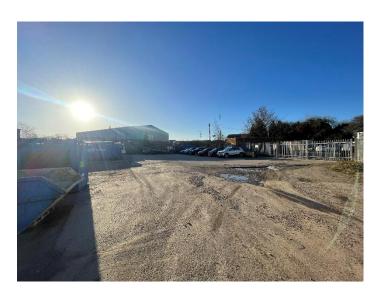

#### Description

The site is broadly rectangular in shape and bounded on all sides by palisade fencing.

Access is via large secure gates from Crondal Road.

The surface is a mixture of concrete pad and compacted hardcore, which is level throughout.