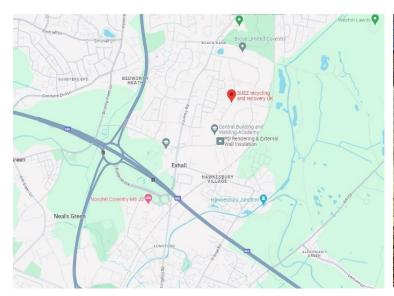

#### Location

The property is located on Crondal Road, in the popular Bayton Road Industrial Estate.

The location provides ease of access to the A444 and Junction 3 of the M6 motorway, which are both located approximately 1 mile west of the location.

Coventry town centre is located 5 miles south and Birmingham city centre approximately 20 miles west.