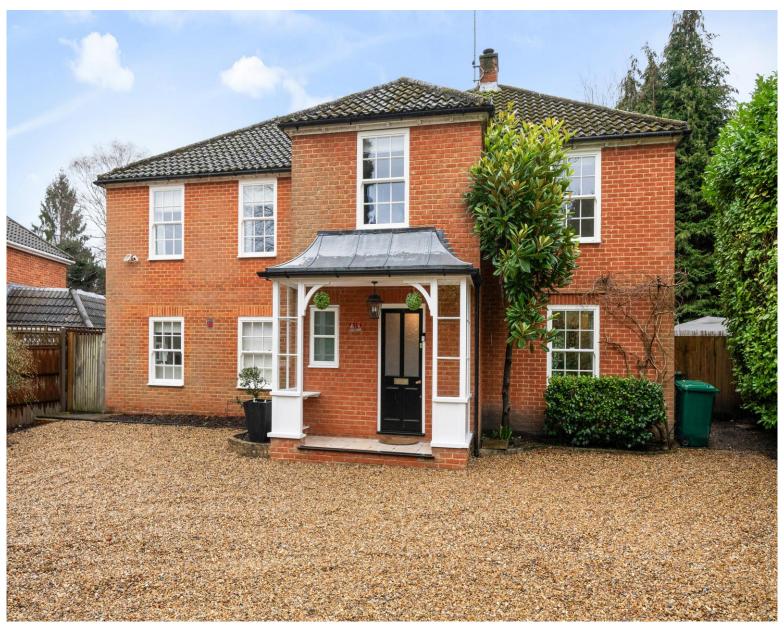

## **LLanvair Drive, Ascot, SL5**

An immaculate and spacious family home offering versatile living in a prime residential location. The property has a large private garden and is within close proximity to Ascot station and high street.

Available - Immediately

£6150 Per Calendar Month

Furn / Unfurn

- Six Bedrooms
- Super Kitchen Breakfast Room
- Three Further Reception Rooms

- Private Garden with covered Hot Tub area
- Prime Location
- Close to Ascot train station and shops