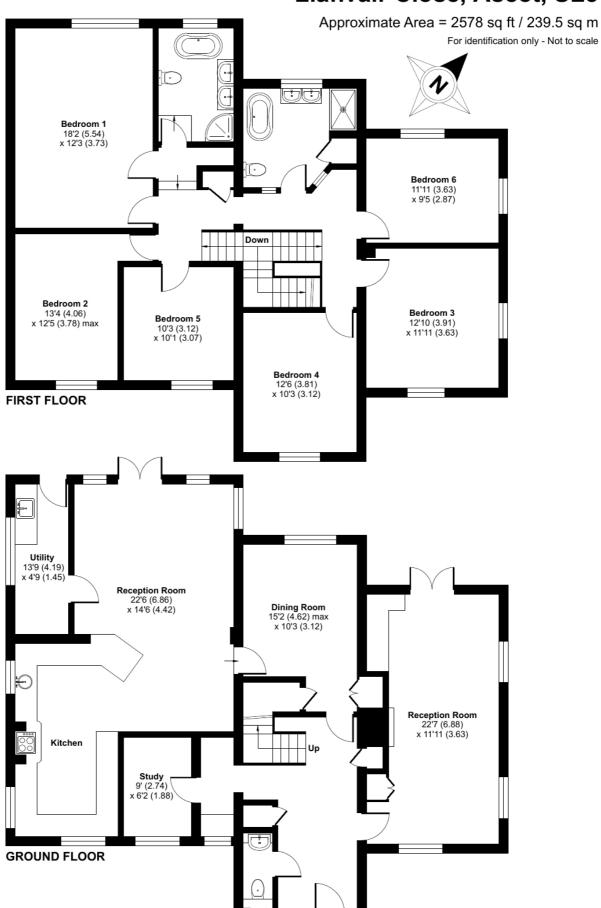

## Llanvair Close, Ascot, SL5

Floor plan produced in accordance with RICS Property Measurement Standards incorporating International Property Measurement Standards (IPMS2 Residential). © nichecom 2024. Produced for Breckenridge Lettings Ltd. REF: 1076117