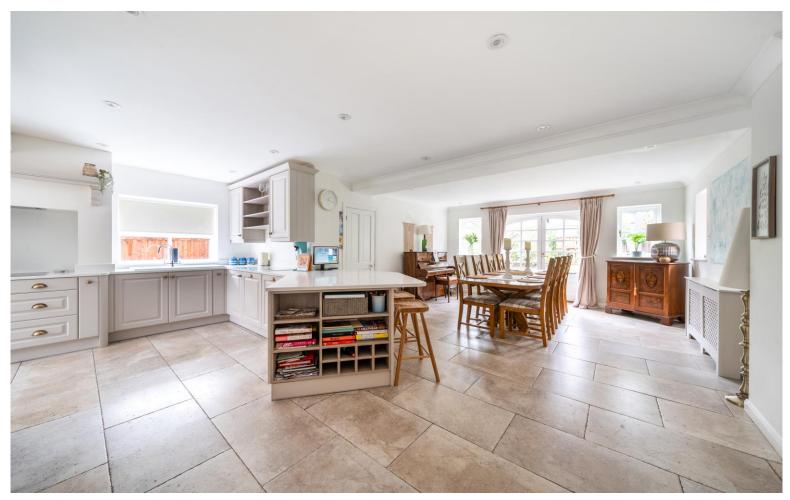

Available - Immediately

£6150 Per Calendar Month

Furn / Unfurn

- Six Bedrooms
- Super Kitchen Breakfast Room
- Three Further Reception Rooms

- Private Garden with covered Hot Tub area
- Prime Location
- Close to Ascot train station and shops