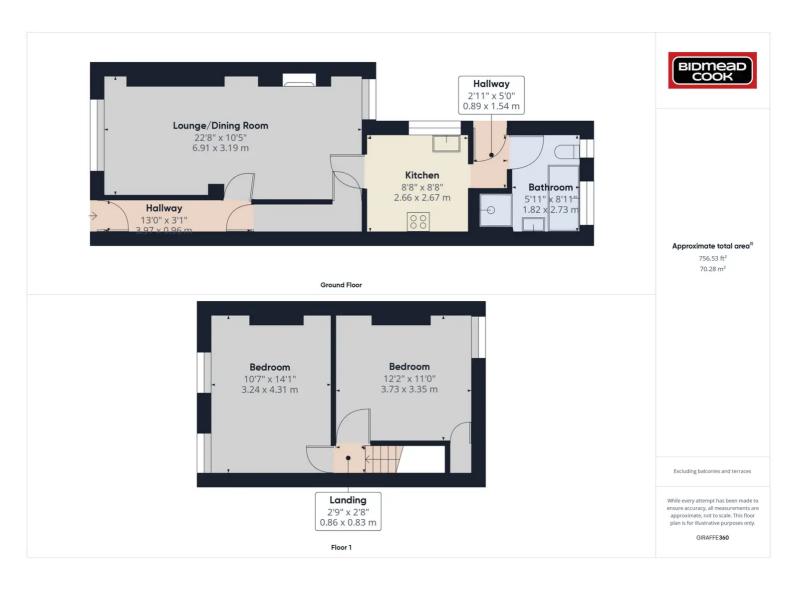

## 1 John Street, Ebbw Vale, NP23 6NL

£145,000 Freehold

End-of-Terrace Property • Popular Location • Garage • Rear Garden • Two Double Bedrooms • Early Enquiries Recommended

1 Bethcar Street, Ebbw Vale, Gwent, NP23 6HH Tel: 01495 302301 Email: ebbwvale@bidmeadcook.co.uk www.bidmeadcook.co.uk An end-of-terrace property situated within a popular location of Ebbw Vale. The accommodation comprises an entrance hallway, open-plan living/dining room, kitchen, bathroom and two double bedrooms. The property benefits from a combi-gas central heating system, double glazing, front forecourt and rear garden having side access and outdoor storage shed. There is a garage to the front, adjacent to the property.