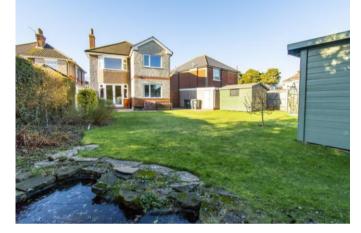

- Expansive rear garden with patio, lawn, and various features

- Garden Summer House with insulated roof, double glazing, internet access, and power points

Rear:

Expansive garden with patio, lawn, shrub borders, pond, shed, vegetable patch, greenhouse, outdoor tap, and lighting

Highly Coveted Victoria Park Location LARGE GARDEN

Fully Equipped Garden Room

FOUR DOUBLE BEDROOMS