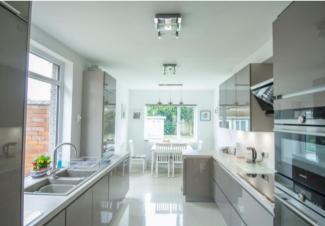

## Key Features:

- Set Back in a large Wedge-Shaped Plot
- Ample Off-road parking and garage
- Two reception rooms: Dining Room and Lounge
- Large garden with well-equipped summer house
- Modern kitchen (2018) with integrated appliances
- Downstairs WC