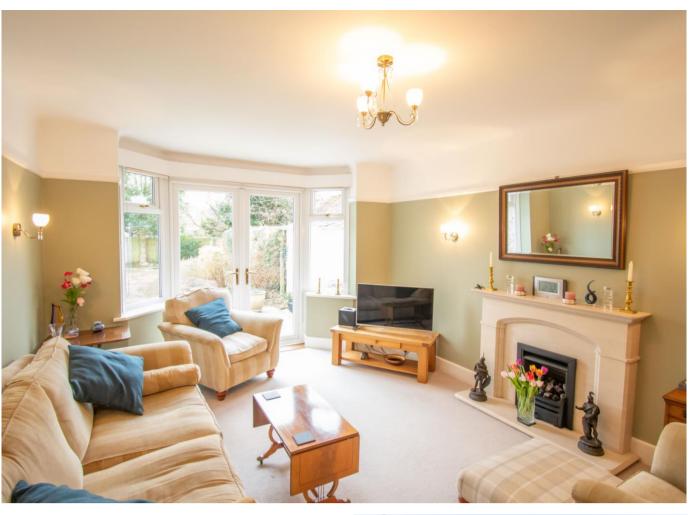

- Immaculate lounge with feature fireplace and patio doors to the garden

- Four double bedrooms

- Modern fitted bathroom with WC, bath, mixer shower, and vanity unit

Exterior Features:

Front:

Block-paved driveway, detached garage, gate to rear garden