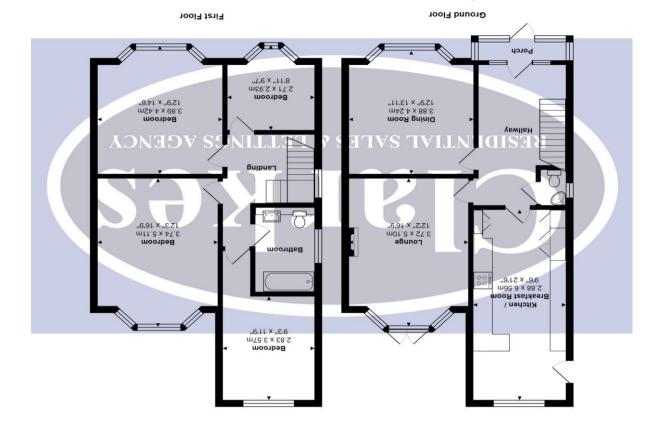

rements are approximate and for display purposes only

rotal Area: 138.3 m<sup>2</sup> ... 1488 ft<sup>2</sup>

facebook

**N** 

## Interior Highlights:

- Porch with UPVc double glazed windows and stained-glass door

- Spacious entrance hallway with ample under stairs storage

- Dining room with front aspect UPVc double glazed bay window

- Immaculate lounge with feature fireplace and patio doors to the garden

- Four double bedrooms

- Modern fitted bathroom with WC, bath, mixer shower, and vanity unit

Exterior Features:

Front:

Block-paved driveway, detached garage, gate to rear garden