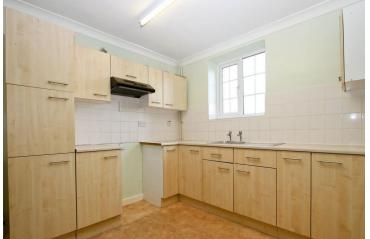

Accommodation includes a practical kitchen, separate dining room, plus a lounge, whilst outside provides off-road parking and front and rear gardens - call now to view!

## 6 MONTH TENANCY ONLY!

3/4 bedroom semi-detached cottage in a village location

Kitchen and utility offered with no white goods or appliances

20'5 lounge with open fireplace and separate dining room

3 bedrooms and family bathroom off the landing