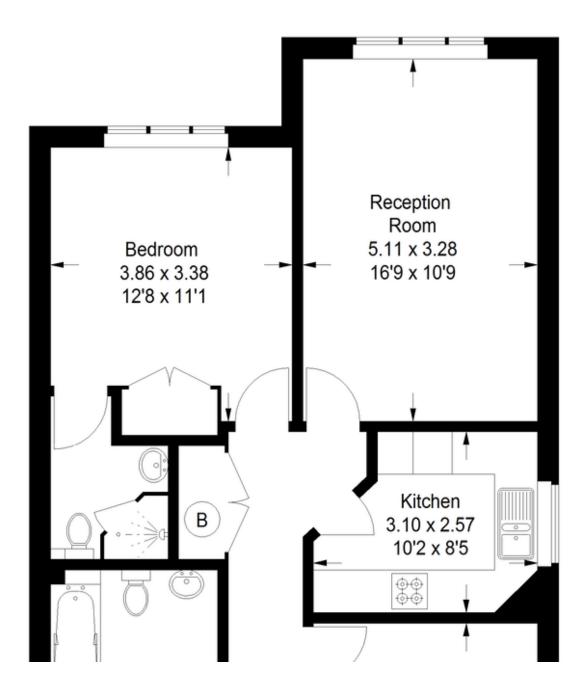

### Approximate Gross Internal Area 65.9 sq m / 709 sq ft

Martin & Co Croydon

145 Brighton Road ● ● South Croydon ● CR2 6EF T: 0208 688 8565 • E: croydon@martinco.com

0208 688 8565

http://www.martinco.com