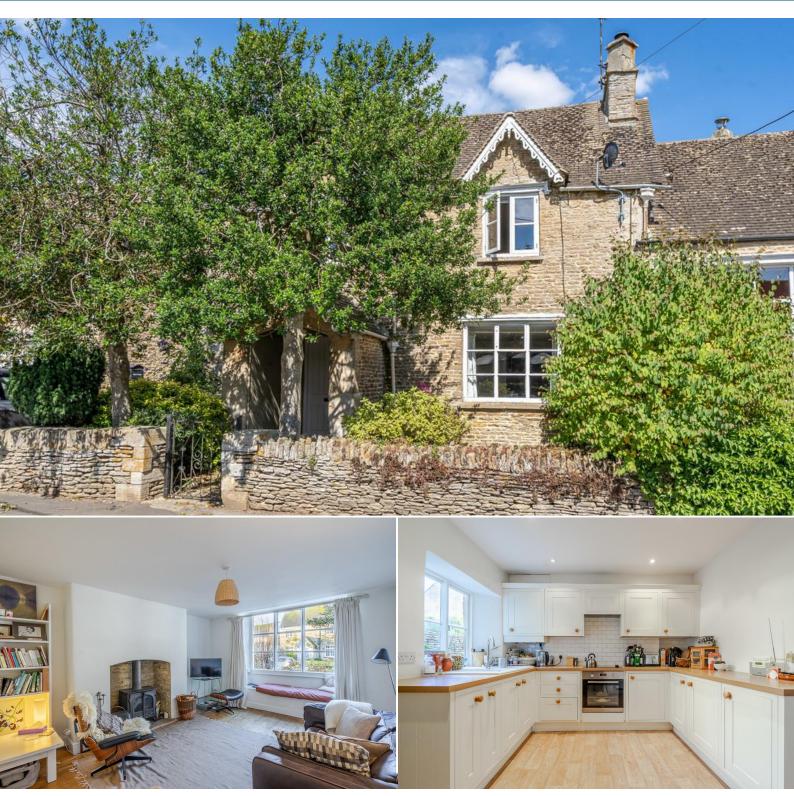

# £1,650 pcm

This former school masters 3 bedroom house is set in the very heart of the highly sought after Cotswold village of Shipton Moyne, just a stone throw away to the well-regard Cat & Custard Pot pub and the active village hall.

# **The Property**

DESCRIPTION This former school masters house is set in the very heart of the highly sought after Cotswold village of Shipton Moyne, just a stone throw away to the well-regard Cat & Custard Pot pub and the active village hall. The property is semi-detached with a very pretty period frontage screened by mature trees and set behind a traditional stone walling. The ground floor accommodation layout includes two front reception room with fireplaces, a modern fitted kitchen with a rear lobby leading out to the garden and a downstairs WC. Upstairs, there are three double bedrooms and a bathroom with shower over bath. There is a small front garden whilst the rear garden is south-facing and laid to patio for low maintenance fully enclosed by high walls. On street parking is easily available to the front, in addition, a rear gate from the garden leads out to parking within the village hall car park.

SITUATION Shipton Moyne is a beautiful and sought after Cotswold village situated 3 miles south of Tetbury. The popular Cat and Custard Pot pub is situated a stone throw from the property whilst the village also has a village hall, church and a playing field. Close by are the market towns of Tetbury and Malmesbury, both towns offer a wide range of shops including Waitrose and Tesco supermarkets, services, excellent schools and leisure facilities. Junctions 17 & 18 of the M4 are both within 20 minutes' drive providing easy commuter access to Bath, Bristol and Swindon whilst rail services to London-Paddington are available from Chippenham and Kemble.