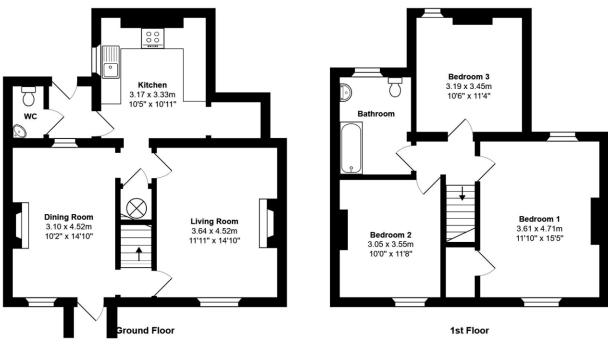

# **The Property**

DESCRIPTION This former school masters house is set in the very heart of the highly sought after Cotswold village of Shipton Moyne, just a stone throw away to the well-regard Cat & Custard Pot pub and the active village hall. The property is semi-detached with a very pretty period frontage screened by mature trees and set behind a traditional stone walling. The ground floor accommodation layout includes two front reception room with fireplaces, a modern fitted kitchen with a rear lobby leading out to the garden and a downstairs WC. Upstairs, there are three double bedrooms and a bathroom with shower over bath. There is a small front garden whilst the rear garden is south-facing and laid to patio for low maintenance fully enclosed by high walls. On street parking is easily available to the front, in addition, a rear gate from the garden leads out to parking within the village hall car park.

### **Council Tax**

D £2,064

Total Area: 109.3 m<sup>2</sup> ... 1177 ft<sup>2</sup> All measurements are approximate and for display purposes only