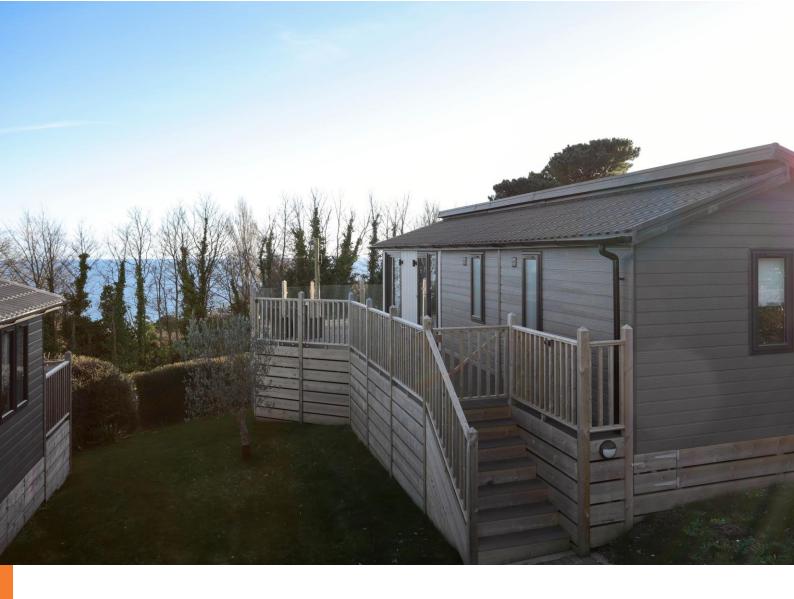

Outside, is a generously sized terrace of composite decking with a wood and glass balustrade, taking advantage of the fabulous view of the sea and the Devon and Jurassic coastlines. A block-paved driveway provides parking for up to four cars.

Coast View Holiday Park has excellent facilities including a gym, a beauty and wellness therapy suite, an indoor swimming pool, a bar and restaurant, and not forgetting the local zoo, approach golf, beaches, pubs, and eateries, all within walking distance. This lodge also offers potential for a substantial rental income!