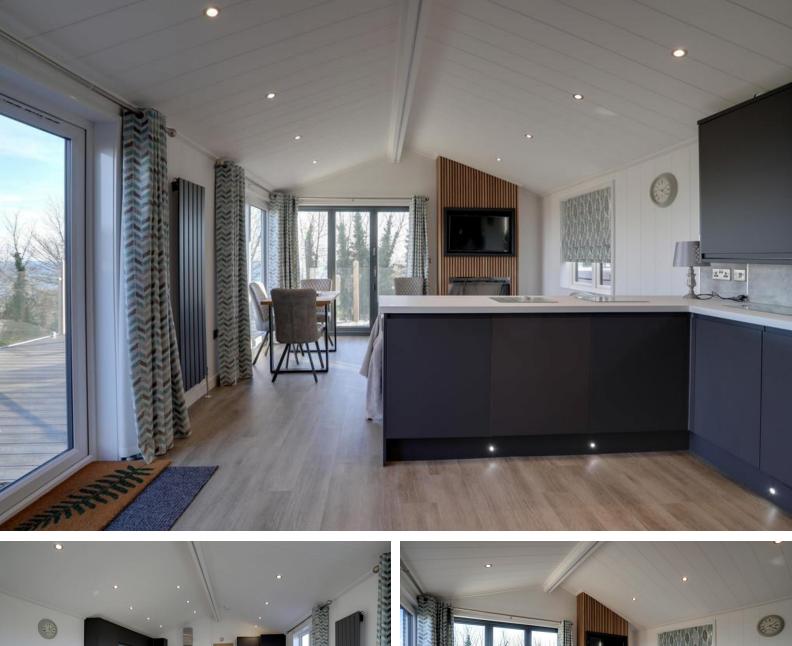

The accommodation briefly comprises, a fabulous open-plan living space, with a modern fitted kitchen that has loads of worktop and cupboard space, a fan-oven, gas hob, and a comprehensive range of integrated appliances including a slimline dishwasher, a washer/dryer, and a fridge/freezer, and a living/dining area that has a built-in TV and flame effect fire, and triple-aspect windows and bifold doors that extended the inside space outside onto the sun terrace.