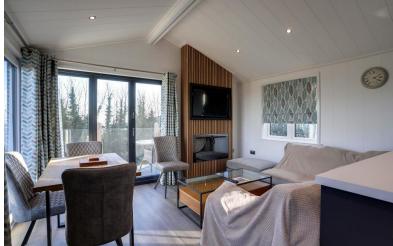

The accommodation briefly comprises, a fabulous open-plan living space, with a modern fitted kitchen that has loads of worktop and cupboard space, a fan-oven, gas hob, and a comprehensive range of integrated appliances including a slimline dishwasher, a washer/dryer, and a fridge/freezer, and a living/dining area that has a built-in TV and flame effect fire, and triple-aspect windows and bifold doors that extended the inside space outside onto the sun terrace.