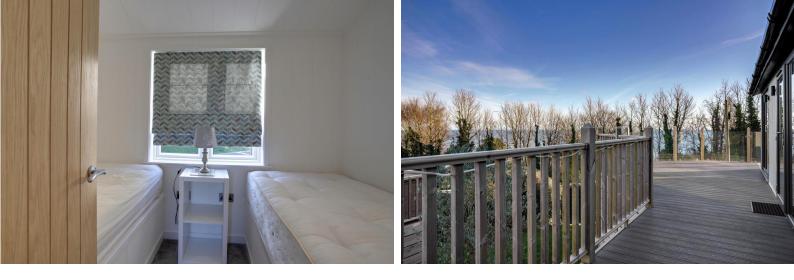

There are two excellent bedrooms, a double and a twin, the double with a built-in wardrobe and an ensuite cloakroom with a WC, a basin, and an illuminated mirror, and completing the accommodation is a modern shower room, with a rainfall double shower, a pedestal basin, a WC, and a medicine cabinet with a heated and illuminated mirror.

Outside, is a generously sized terrace of composite decking with a wood and glass balustrade, taking advantage of the fabulous view of the sea and the Devon and Jurassic coastlines. A block-paved driveway provides parking for up to four cars.