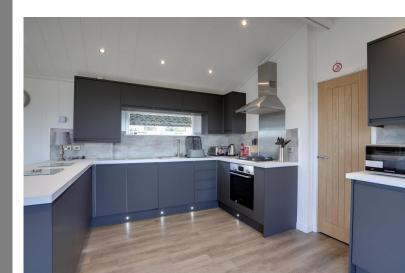

The accommodation briefly comprises, a fabulous open-plan living space, with a modern fitted kitchen that has loads of worktop and cupboard space, a fan-oven, gas hob, and a comprehensive range of integrated appliances including a slimline dishwasher, a washer/dryer, and a fridge/freezer, and a living/dining area that has a built-in TV and flame effect fire, and triple-aspect windows and bifold doors that extended the inside space outside onto the sun terrace.