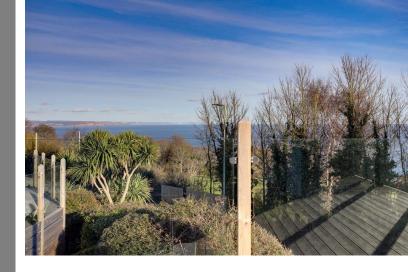

Outside, is a generously sized terrace of composite decking with a wood and glass balustrade, taking advantage of the fabulous view of the sea and the Devon and Jurassic coastlines. A block-paved driveway provides parking for up to four cars.