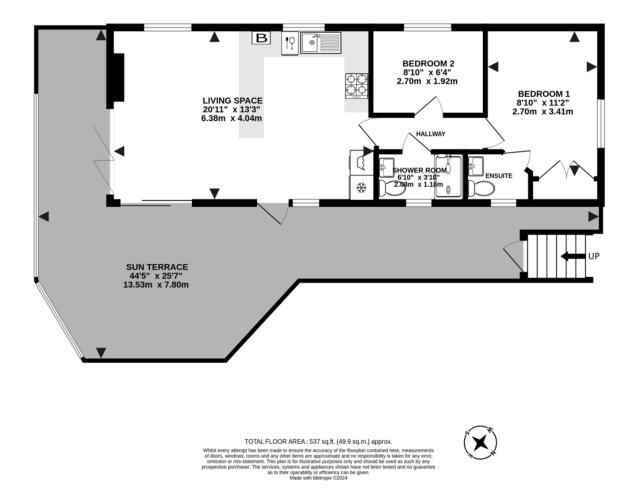

## GROUND FLOOR 537 sq.ft. (49.9 sq.m.) approx.

Our note. For clarification we have prepared these sales particulars as a general guide and have not carried out a detailed survey nor tested the services, appliances or fittings. Room sizes should not be relied upon for carpets or furnishings. If there are any important matters which are likely to affect your decision to buy, please contact us before viewing this property. These particulars, whilst believed to be accurate, are set out as a general outline only for guidance and do not constitute any part of an offer or contract. Intending purchasers should not rely on them as statements of representation of fact, but must satisfy themselves by inspection or otherwise as to their accuracy. No person in the employment of Complete Property Services has the authority to make or give any representation or warranty in respect of the property.

SKETCH PLAN FOR ILLUSTRATIVE PURPOSES ONLY. All measurements and sizes and locations of walls, doors, window fittings and appliances are shown conventionally and are approximate only and cannot be regarded as being a representation either by the Seller or his Agent. We hope that these plans will assist you by providing you with a general impression of the layout of the accommodation. The plans are not to scale nor accurate in detail. © Unauthorised reproduction prohibited.