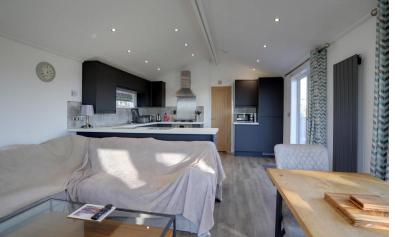

The accommodation briefly comprises, a fabulous open-plan living space, with a modern fitted kitchen that has loads of worktop and cupboard space, a fan-oven, gas hob, and a comprehensive range of integrated appliances including a slimline dishwasher, a washer/dryer, and a fridge/freezer, and a living/dining area that has a built-in TV and flame effect fire, and triple-aspect windows and bifold doors that extended the inside space outside onto the sun terrace.