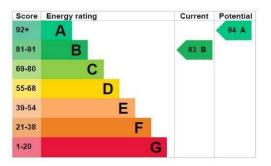

ng themselves to purchase.

#### Referral Fees

John German

01283 512244 burton@johngerman.co.uk

Mortgage Services - We routinely refer all clients to APR Money Limited. It is your decision whether you choose to deal with APR Money Limited. In making that decision, you should know that we receive on average £60 per referral from APR Money Limited.

Conveyancing Services - If we refer clients to recommended conveyancers, it is your decision whether you choose to deal with this conveyancer. In making that decision, you should know that we receive on average £150 per referral.

**Survey Services** - If we refer dients to recommended surveyors, it is your decision whether you choose to deal with this surveyor. In making that decision, you should know that we receive up to £90 per referral.











129 New Street, Burton-On-Trent, Staffordshire, DE14 3QW

JohnGerman.co.uk Sales and Lettings Agent















# John German 💖