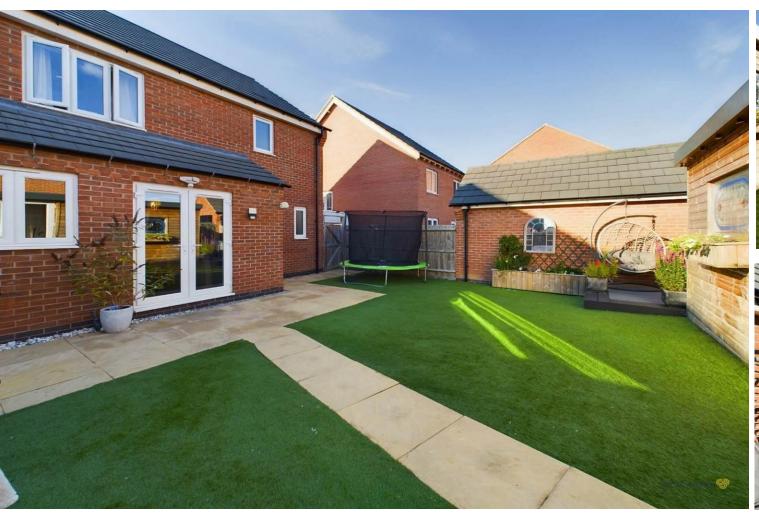

There is also a bonus utility room that adds to the functional floor plan, it comes with great storage and bench space, the downstairs cloakroom/WC is next to this room.

The lovely rear gardens comprise of a large patio area, astroturf lawn and summer house. The summer house has been converted into a bar/pub – ideal for summer barbeques.