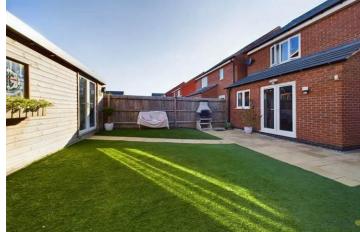

There is also a bonus utility room that adds to the functional floor plan, it comes with great storage and bench space, the downstairs cloakroom/WC is next to this room.

The lovely rear gardens comprise of a large patio area, astroturf lawn and summer house. The summer house has been converted into a bar/pub – ideal for summer barbeques.