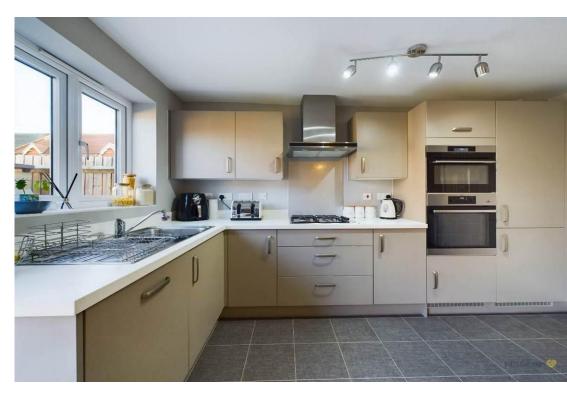

Also off the hall is entry into the garage, on the left hand side as you enter the property.

Through the lounge you come into the large dining/kitchen area. The kitchen is fantastic quality and comprises of masses of storage, in built appliances and lots of work space. The dining area overlooks the rear gardens and an ideal space to entertain with family and friends.