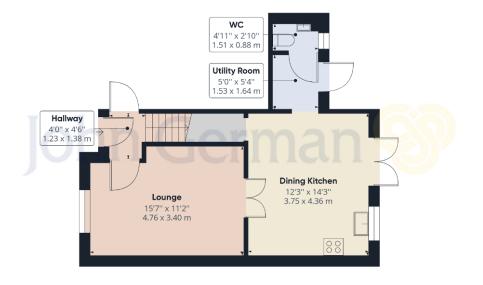

## Poplar Gardens

Burton-on-Trent, DE13 OUE

As you enter through the main hallway you will find the dedicated lounge on the right hand side. This room benefits from large windows, modern décor and is big enough for the whole family.

Also off the hall is entry into the garage, on the left hand side as you enter the property.

Through the lounge you come into the large dining/kitchen area. The kitchen is fantastic quality and comprises of masses of storage, in built appliances and lots of work space. The dining area overlooks the rear gardens and an ideal space to entertain with family and friends.

There is also a bonus utility room that adds to the functional floor plan, it comes with great storage and bench space, the downstairs cloakroom/WC is next to this room.

The lovely rear gardens comprise of a large patio area, astroturf lawn and summer house. The summer house has been converted into a bar/pub – ideal for summer barbeques.