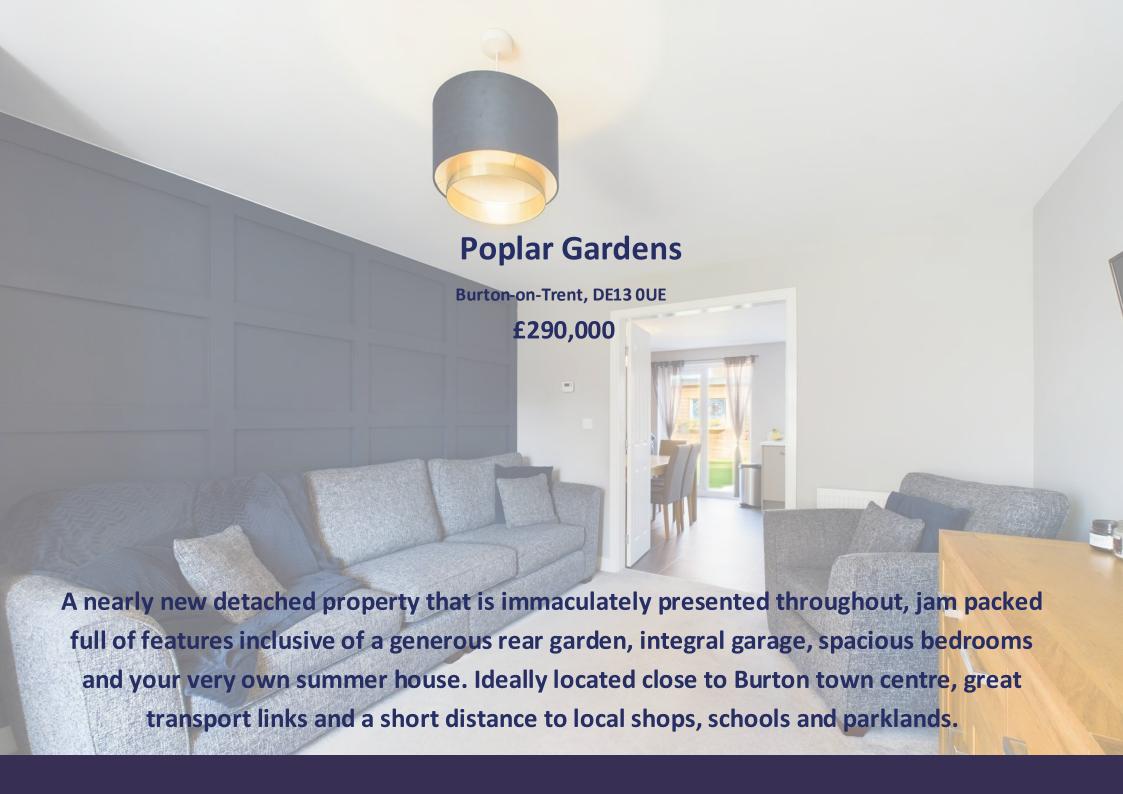

## Poplar Gardens

Burton-on-Trent, DE13 OUE

As you enter through the main hallway you will find the dedicated lounge on the right hand side. This room benefits from large windows, modern décor and is big enough for the whole family.