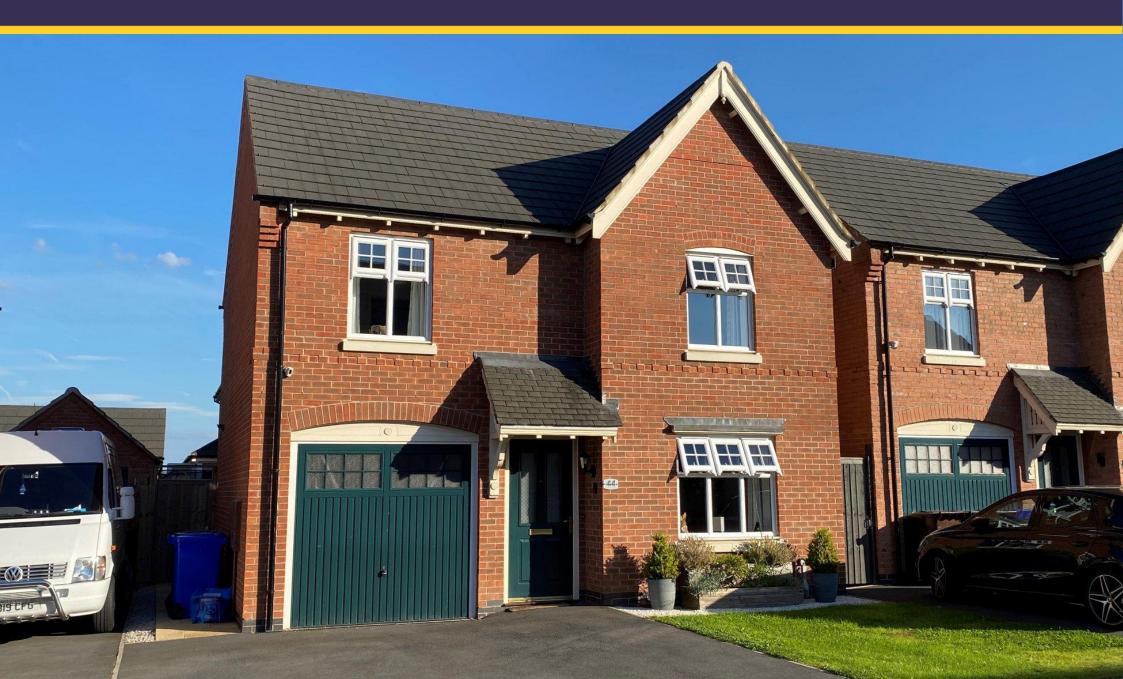

## Poplar Gardens

Burton-on-Trent, DE13 OUE

As you enter through the main hallway you will find the dedicated lounge on the right hand side. This room benefits from large windows, modern décor and is big enough for the whole family.

Also off the hall is entry into the garage, on the left hand side as you enter the property.

Through the lounge you come into the large dining/kitchen area. The kitchen is fantastic quality and comprises of masses of storage, in built appliances and lots of work space. The dining area overlooks the rear gardens and an ideal space to entertain with family and friends.