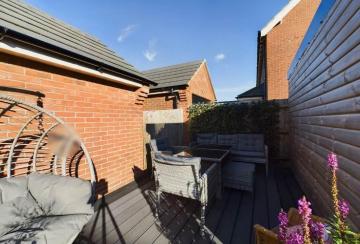

There is also a bonus utility room that adds to the functional floor plan, it comes with great storage and bench space, the downstairs cloakroom/WC is next to this room.

The lovely rear gardens comprise of a large patio area, astroturf lawn and summer house. The summer house has been converted into a bar/pub – ideal for summer barbeques.