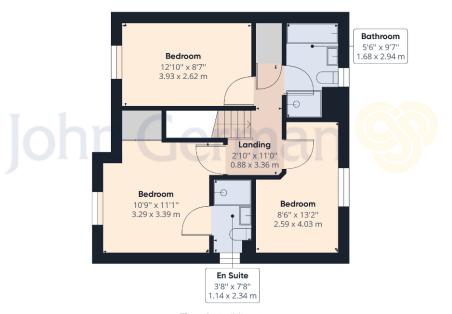

The sleeping accommodation is up on the first floor. The two secondary bedrooms are both fantastic sizes and are serviced by a sparkling family bathroom which consists of a bath, separate large shower, WC and basin, complemented by stylish wall tiling.

The master suite is lovely and bright with neutral décor throughout. It is complemented by a modern en suite with a shower, sink and basin.

**Tenure:** Freehold (purchasers are advised to satisfy themselves as to the tenure via their legal representative).