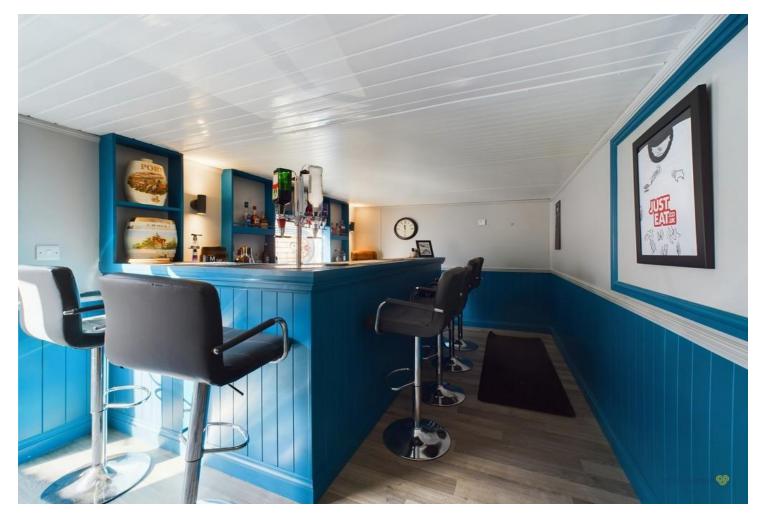

There is also a bonus utility room that adds to the functional floor plan, it comes with great storage and bench space, the downstairs cloakroom/WC is next to this room.

The lovely rear gardens comprise of a large patio area, astroturf lawn and summer house. The summer house has been converted into a bar/pub – ideal for summer barbeques.