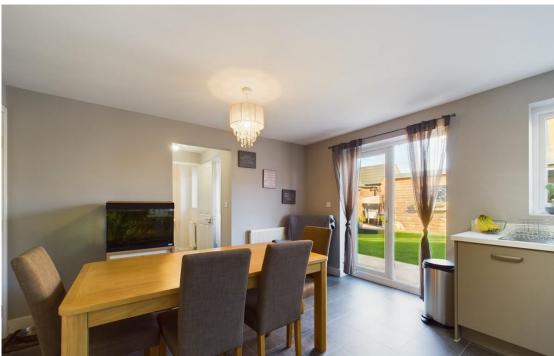

Also off the hall is entry into the garage, on the left hand side as you enter the property.

Through the lounge you come into the large dining/kitchen area. The kitchen is fantastic quality and comprises of masses of storage, in built appliances and lots of work space. The dining area overlooks the rear gardens and an ideal space to entertain with family and friends.