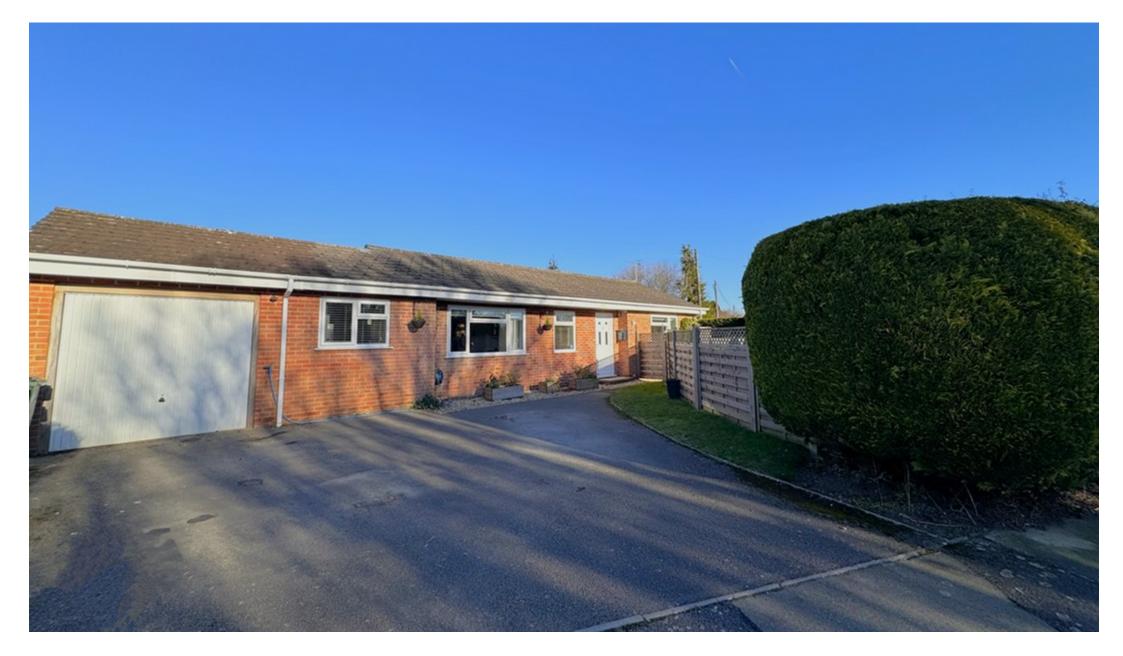

# Suthmere Drive Burbage

- Beautifully Presented Bungalow
- Large Conservatory / Breakfast Room
- ◆ Well-kept Gardens

Presenting a stylish and ready to move in bungalow in the highly regarded village of Burbage, this extended home offers three double bedrooms, a beautifully refitted kitchen, and private gardens on three sides. The well-balanced layout features living accommodation on the left and bedrooms/bathroom on the right. The lightfilled hallway leads to a dual-aspect living room with French doors to the rear garden and a modern freestanding log-burning stove. The living room opens to a spacious bespoke kitchen with solid oak worktops and a 'Rangemaster' oven, flowing into a good-sized conservatory currently used as a dining room. Three bedrooms and a contemporary family bathroom with a heated towel rail, bath with shower, and glass screen complete the interior.