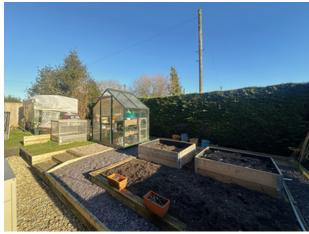

# Suthmere Drive Burbage

- Beautifully Presented Bungalow
- Large Conservatory / Breakfast Room
- ◆ Well-kept Gardens

Presenting a stylish and ready to move in bungalow in the highly regarded village of Burbage, this extended home offers three double bedrooms, a beautifully refitted kitchen, and private gardens on three sides. The well-balanced layout features living accommodation on the left and bedrooms/bathroom on the right. The lightfilled hallway leads to a dual-aspect living room with French doors to the rear garden and a modern freestanding log-burning stove. The living room opens to a spacious bespoke kitchen with solid oak worktops and a 'Rangemaster' oven, flowing into a good-sized conservatory currently used as a dining room. Three bedrooms and a contemporary family bathroom with a heated towel rail, bath with shower, and glass screen complete the interior.