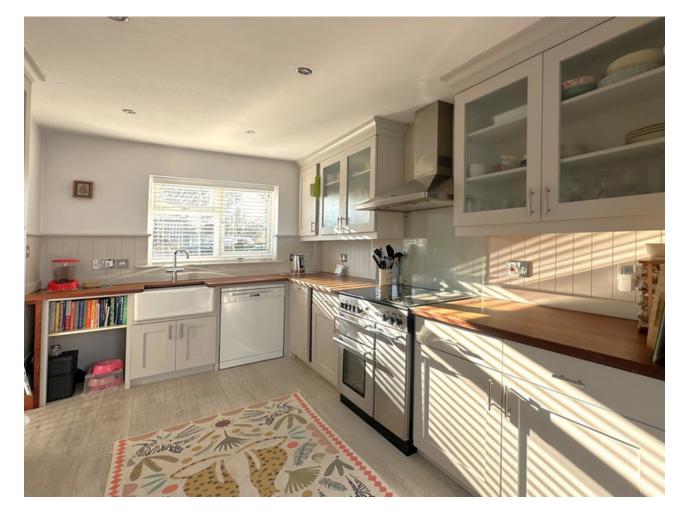

# Suthmere Drive Burbage

- Beautifully Presented Bungalow
- Large Conservatory / Breakfast Room
- ◆ Well-kept Gardens

Presenting a stylish and ready to move in bungalow in the highly regarded village of Burbage, this extended home offers three double bedrooms, a beautifully refitted kitchen, and private gardens on three sides. The well-balanced layout features living accommodation on the left and bedrooms/bathroom on the right. The lightfilled hallway leads to a dual-aspect living room with French doors to the rear garden and a modern freestanding log-burning stove. The living room opens to a spacious bespoke kitchen with solid oak worktops and a 'Rangemaster' oven, flowing into a good-sized conservatory currently used as a dining room. Three bedrooms and a contemporary family bathroom with a heated towel rail, bath with shower, and glass screen complete the interior.