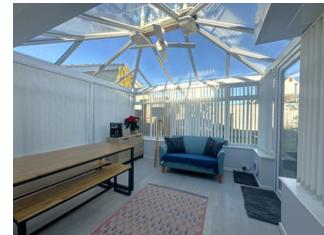

# Suthmere Drive Burbage

- Beautifully Presented Bungalow
- Large Conservatory / Breakfast Room
- ◆ Well-kept Gardens

Presenting a stylish and ready to move in bungalow in the highly regarded village of Burbage, this extended home offers three double bedrooms, a beautifully refitted kitchen, and private gardens on three sides. The well-balanced layout features living accommodation on the left and bedrooms/bathroom on the right. The lightfilled hallway leads to a dual-aspect living room with French doors to the rear garden and a modern freestanding log-burning stove. The living room opens to a spacious bespoke kitchen with solid oak worktops and a 'Rangemaster' oven, flowing into a good-sized conservatory currently used as a dining room. Three bedrooms and a contemporary family bathroom with a heated towel rail, bath with shower, and glass screen complete the interior.