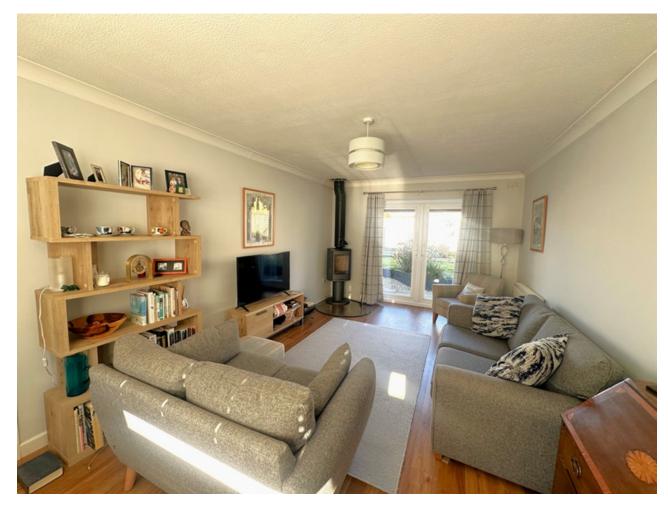

# Suthmere Drive Burbage

- Beautifully Presented Bungalow
- Large Conservatory / Breakfast Room
- ◆ Well-kept Gardens

Presenting a stylish and ready to move in bungalow in the highly regarded village of Burbage, this extended home offers three double bedrooms, a beautifully refitted kitchen, and private gardens on three sides. The well-balanced layout features living accommodation on the left and bedrooms/bathroom on the right. The lightfilled hallway leads to a dual-aspect living room with French doors to the rear garden and a modern freestanding log-burning stove. The living room opens to a spacious bespoke kitchen with solid oak worktops and a 'Rangemaster' oven, flowing into a good-sized conservatory currently used as a dining room. Three bedrooms and a contemporary family bathroom with a heated towel rail, bath with shower, and glass screen complete the interior.