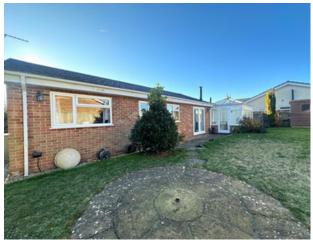

# Suthmere Drive Burbage

- Beautifully Presented Bungalow
- Large Conservatory / Breakfast Room
- ◆ Well-kept Gardens

Presenting a stylish and ready to move in bungalow in the highly regarded village of Burbage, this extended home offers three double bedrooms, a beautifully refitted kitchen, and private gardens on three sides. The well-balanced layout features living accommodation on the left and bedrooms/bathroom on the right. The lightfilled hallway leads to a dual-aspect living room with French doors to the rear garden and a modern freestanding log-burning stove. The living room opens to a spacious bespoke kitchen with solid oak worktops and a 'Rangemaster' oven, flowing into a good-sized conservatory currently used as a dining room. Three bedrooms and a contemporary family bathroom with a heated towel rail, bath with shower, and glass screen complete the interior.