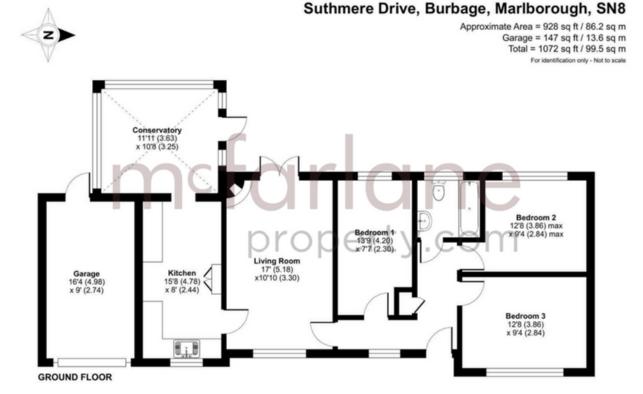

## **3 Bedroom Detached Bungalow**

Suthmere Drive, Burbage, Marlborough, SN8

# Suthmere Drive Burbage

- Beautifully Presented Bungalow
- Large Conservatory / Breakfast Room
- ◆ Well-kept Gardens

Presenting a stylish and ready to move in bungalow in the highly regarded village of Burbage, this extended home offers three double bedrooms, a beautifully refitted kitchen, and private gardens on three sides. The well-balanced layout features living accommodation on the left and bedrooms/bathroom on the right. The lightfilled hallway leads to a dual-aspect living room with French doors to the rear garden and a modern freestanding log-burning stove. The living room opens to a spacious bespoke kitchen with solid oak worktops and a 'Rangemaster' oven, flowing into a good-sized conservatory currently used as a dining room. Three bedrooms and a contemporary family bathroom with a heated towel rail, bath with shower, and glass screen complete the interior.