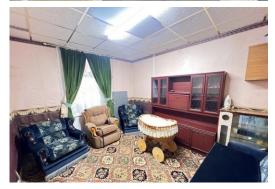

# 38 Bicknell Street, Blackburn

ENTRANCE VESTIBULE

ENTRANCE HALL PVC double glazed window, radiator

SITTING ROOM 12' 11" x 11' (3.94m x 3.35m) Radiator, PVC double glazed window

LIVING ROOM 14' 2" x 11' 6" (4.32m x 3.51m) Radiator, PVC double glazed window