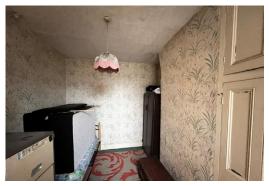

### **KITCHEN**

19' 9" x 7' 11" (6.02m x 2.41m) Wall and floor units, stainless steel single drainer sink unit, gas fired central heating boiler unit, 2 x PVC double glazed windows, cupboard under stairs, radiator