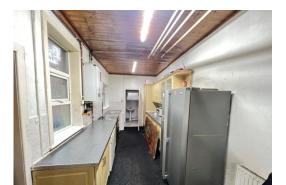

### **KITCHEN**

19' 9" x 7' 11" (6.02m x 2.41m) Wall and floor units, stainless steel single drainer sink unit, gas fired central heating boiler unit, 2 x PVC double glazed windows, cupboard under stairs, radiator