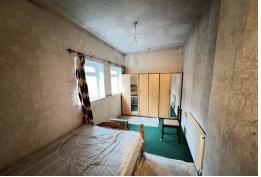

# 38 Bicknell Street, Blackburn

ENTRANCE VESTIBULE

ENTRANCE HALL PVC double glazed window, radiator

SITTING ROOM 12' 11" x 11' (3.94m x 3.35m) Radiator, PVC double glazed window

LIVING ROOM 14' 2" x 11' 6" (4.32m x 3.51m) Radiator, PVC double glazed window

### FIRST FLOOR

LANDING Radiator, PVC double glazed window

**BEDROOM 1** 14' 8'' x 13' (4.47m x 3.96m) Radiator, PVC double glazed window

BEDROOM 2 13' x 8' 1" (3.96m x 2.46m) Radiator, PVC double glazed window

**BEDROOM 3** 16' 3" x 8' 1" (4.95m x 2.46m) 2 x PVC double glazed windows, radiator