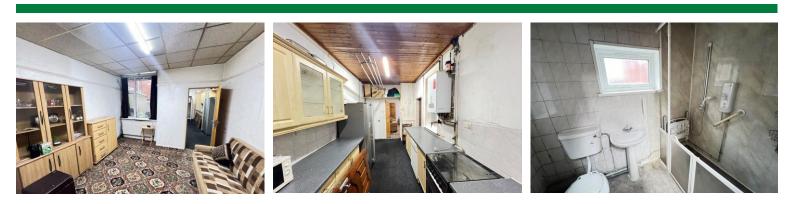

# 38 Bicknell Street, Blackburn

ENTRANCE VESTIBULE

ENTRANCE HALL PVC double glazed window, radiator

SITTING ROOM 12' 11" x 11' (3.94m x 3.35m) Radiator, PVC double glazed window

LIVING ROOM 14' 2" x 11' 6" (4.32m x 3.51m) Radiator, PVC double glazed window

### **KITCHEN**

19' 9" x 7' 11" (6.02m x 2.41m) Wall and floor units, stainless steel single drainer sink unit, gas fired central heating boiler unit, 2 x PVC double glazed windows, cupboard under stairs, radiator

### **3 PIECE SHOWER ROOM**

Shower, wash basin, WC, 2 x PVC double glazed windows, radiator