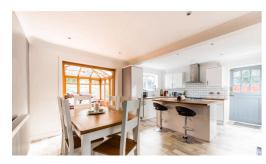

The heart of the home is the spacious kitchen/diner, offering ample space for a dining table and chairs, ideal for enjoying meals with loved ones. The kitchen itself boasts modern fitted units providing plenty of storage space, as well as integrated appliances, ensuring both style and functionality.

A ground floor WC adds convenience to this property, while a conservatory offers additional living space, perfect for use as a study, playroom, or second lounge area. The conservatory benefits from an abundance of natural light, making it a welcoming space to unwind.