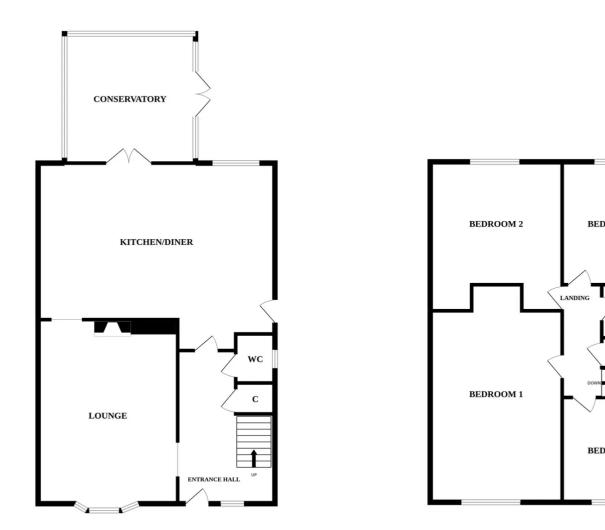

Moving upstairs, the property boasts four well-proportioned bedrooms, each offering ample space for rest and relaxation. The

GROUND FLOOR

1ST FLOOR

**BEDROOM 4** 

BATHROOM

В

H

BEDROOM 3

Whilst every attempt has been made to ensure the accuracy of the floorplan contained here, measurements of doors, undows, rooms and any other items are approximate and no responsibility is taken for any error, omission or mis-statement. This plan is for illustrative purposes only and should be used as such by any prospective purchaser. The services, systems and appliances shown have not been tested and no guarantee as to their operability or efficiency can be given. Made with Metrook (\$202)