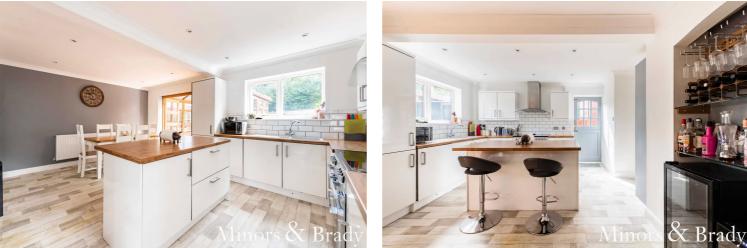

The heart of the home is the spacious kitchen/diner, offering ample space for a dining table and chairs, ideal for enjoying meals with loved ones. The kitchen itself boasts modern fitted units providing plenty of storage space, as well as integrated appliances, ensuring both style and functionality.