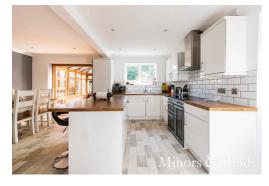

The heart of the home is the spacious kitchen/diner, offering ample space for a dining table and chairs, ideal for enjoying meals with loved ones. The kitchen itself boasts modern fitted units providing plenty of storage space, as well as integrated appliances, ensuring both style and functionality.