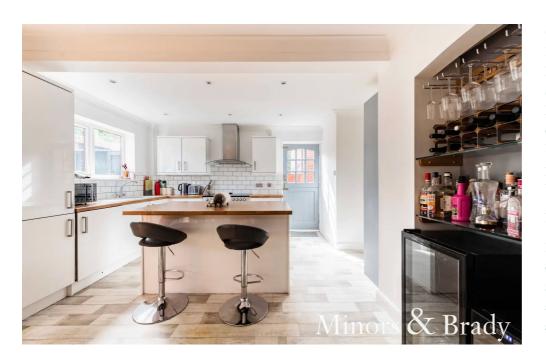

The heart of the home is the spacious kitchen/diner, offering ample space for a dining table and chairs, ideal for enjoying meals with loved ones. The kitchen itself boasts modern fitted units providing plenty of storage space, as well as integrated appliances, ensuring both style and functionality.