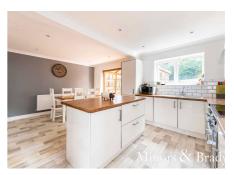

The heart of the home is the spacious kitchen/diner, offering ample space for a dining table and chairs, ideal for enjoying meals with loved ones. The kitchen itself boasts modern fitted units providing plenty of storage space, as well as integrated appliances, ensuring both style and functionality.