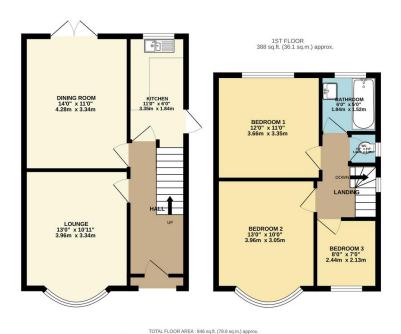

## Phillips George

GROUND FLOOR 457 sq.ft. (42.5 sq.m.) approx.

Very energy efficient - tower running costs

(92-100) A

(81-91) B

(69-80) C

(55-68) D

(39-54) E