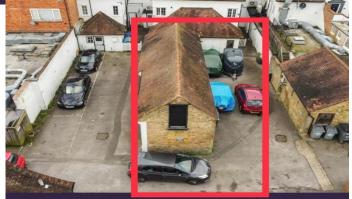

PACKHORSE ROAD, GERRARDS CROSS, SL9 7DA

OFFERS IN REGION OF £695,000

Discover the potential of this versatile outer building in Gerrards Cross, SL9, offering a myriad of possibilities, subject to planning permission. The contemporary design seamlessly integrates with the surroundings, creating an appealing structure ideal for various purposes. Conveniently positioned in Gerrards Cross, SL9, the property ensures easy access to local amenities and transportation. With its customizable potential, this outer building becomes a blank canvas, allowing you to shape the space to your unique needs, providing a functional and valuable addition to your property. This versatile opportunity, subject to planning permission, makes it ideal for a gym studio, yoga studio, or even an opportunity for flats (STPP). Whether envisioned as a home office, studio, or additional storage, this adaptable outer building in Gerrards Cross seamlessly combines modern design with practical flexibility, elevating your investment.