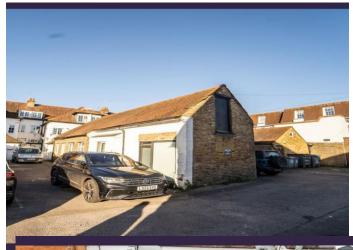

PACKHORSE ROAD, GERRARDS CROSS, SL9 7DA

OFFERS IN REGION OF £695,000

Discover the potential of this versatile outer building in Gerrards Cross, SL9, offering a myriad of possibilities, subject to planning permission. The contemporary design seamlessly integrates with the surroundings, creating an appealing structure ideal for various purposes. Conveniently positioned in Gerrards Cross, SL9, the property ensures easy access to local amenities and transportation. With its customizable potential, this outer building becomes a blank canvas, allowing you to shape the space to your unique needs, providing a functional and valuable addition to your property. This versatile opportunity, subject to planning permission, makes it ideal for a gym studio, yoga studio, or even an opportunity for flats (STPP). Whether envisioned as a home office, studio, or additional storage, this adaptable outer building in Gerrards Cross seamlessly combines modern design with practical flexibility, elevating your investment.