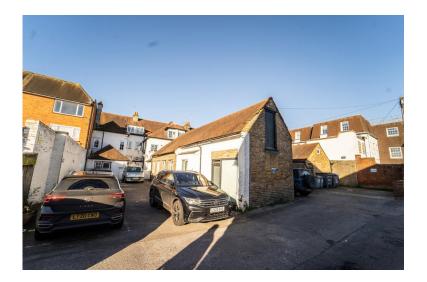

PACKHORSE ROAD, GERRARDS CROSS, SL9 7DA

OFFERS IN REGION OF £695,000

Discover the potential of this versatile outer building in Gerrards Cross, SL9, offering a myriad of possibilities, subject to planning permission. The contemporary design seamlessly integrates with the surroundings, creating an appealing structure ideal for various purposes. Conveniently positioned in Gerrards Cross, SL9, the property ensures easy access to local amenities and transportation. With its customizable potential, this outer building becomes a blank canvas, allowing you to shape the space to your unique needs, providing a functional and valuable addition to your property. This versatile opportunity, subject to planning permission, makes it ideal for a gym studio, yoga studio, or even an opportunity for flats (STPP). Whether envisioned as a home office, studio, or additional storage, this adaptable outer building in Gerrards Cross seamlessly combines modern design with practical flexibility, elevating your investment.