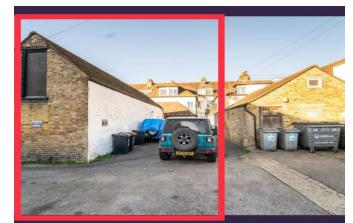

PACKHORSE ROAD, GERRARDS CROSS, SL9 7DA

OFFERS IN REGION OF £695,000

Discover the potential of this versatile outer building in Gerrards Cross, SL9, offering a myriad of possibilities, subject to planning permission. The contemporary design seamlessly integrates with the surroundings, creating an appealing structure ideal for various purposes. Conveniently positioned in Gerrards Cross, SL9, the property ensures easy access to local amenities and transportation. With its customizable potential, this outer building becomes a blank canvas, allowing you to shape the space to your unique needs, providing a functional and valuable addition to your property. This versatile opportunity, subject to planning permission, makes it ideal for a gym studio, yoga studio, or even an opportunity for flats (STPP). Whether envisioned as a home office, studio, or additional storage, this adaptable outer building in Gerrards Cross seamlessly combines modern design with practical flexibility, elevating your investment.