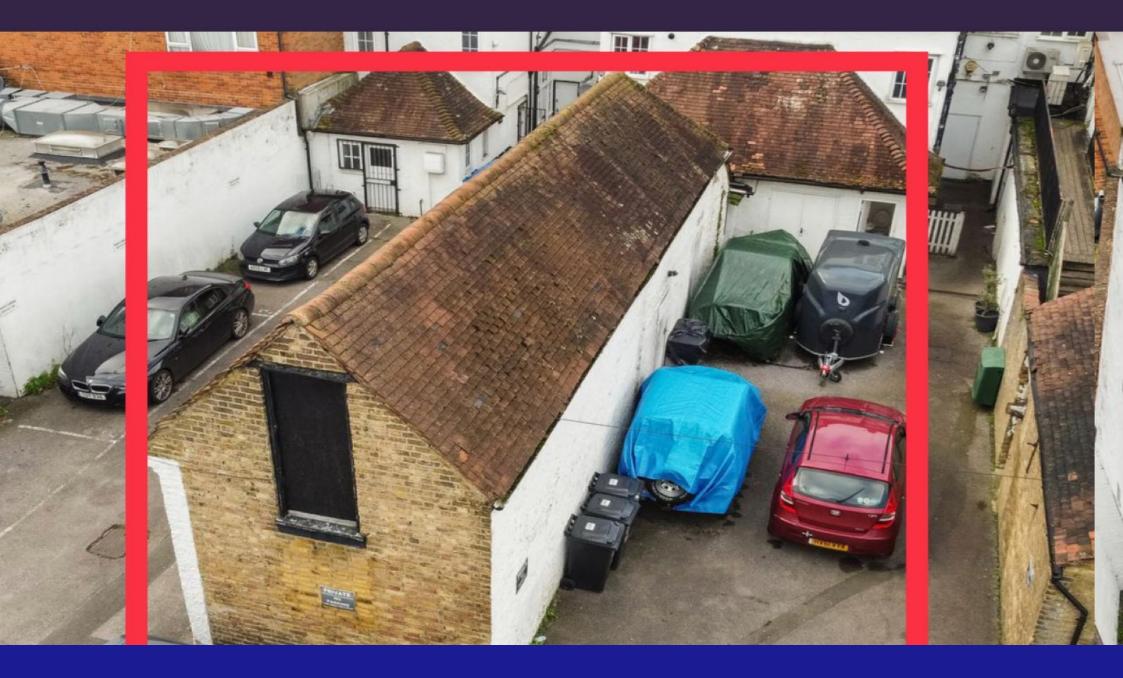

PACKHORSE ROAD, GERRARDS CROSS, SL9 7DA

OFFERS IN REGION OF £695,000

Discover the potential of this versatile outer building in Gerrards Cross, SL9, offering a myriad of possibilities, subject to planning permission. The contemporary design seamlessly integrates with the surroundings, creating an appealing structure ideal for various purposes. Conveniently positioned in Gerrards Cross, SL9, the property ensures easy access to local amenities and transportation. With its customizable potential, this outer building becomes a blank canvas, allowing you to shape the space to your unique needs, providing a functional and valuable addition to your property. This versatile opportunity, subject to planning permission, makes it ideal for a gym studio, yoga studio, or even an opportunity for flats (STPP). Whether envisioned as a home office, studio, or additional storage, this adaptable outer building in Gerrards Cross seamlessly combines modern design with practical flexibility, elevating your investment.