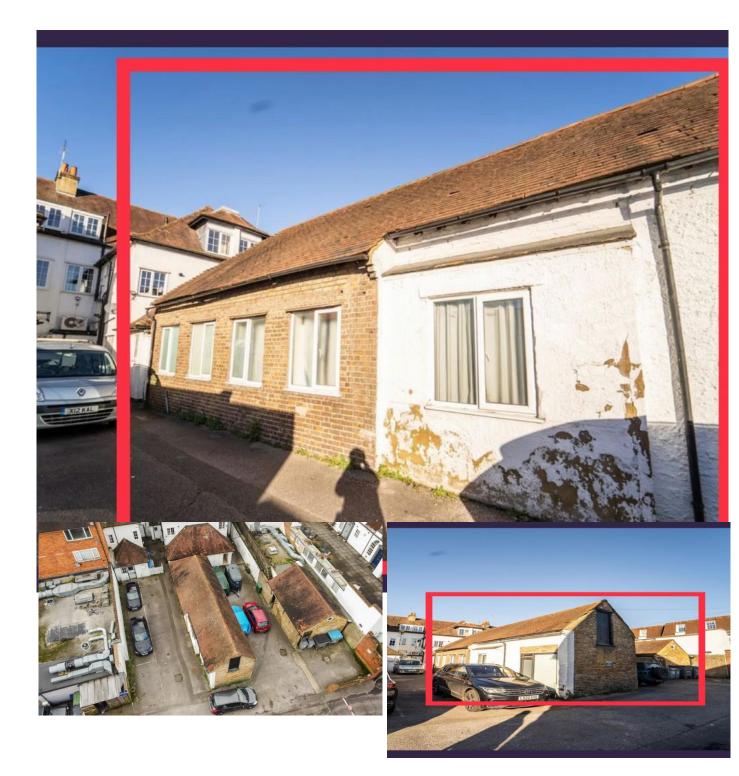

PACKHORSE ROAD, GERRARDS CROSS, SL9 7DA

OFFERS IN REGION OF £695,000

Discover the potential of this versatile outer building in Gerrards Cross, SL9, offering a myriad of possibilities, subject to planning permission. The contemporary design seamlessly integrates with the surroundings, creating an appealing structure ideal for various purposes. Conveniently positioned in Gerrards Cross, SL9, the property ensures easy access to local amenities and transportation. With its customizable potential, this outer building becomes a blank canvas, allowing you to shape the space to your unique needs, providing a functional and valuable addition to your property. This versatile opportunity, subject to planning permission, makes it ideal for a gym studio, yoga studio, or even an opportunity for flats (STPP). Whether envisioned as a home office, studio, or additional storage, this adaptable outer building in Gerrards Cross seamlessly combines modern design with practical flexibility, elevating your investment.