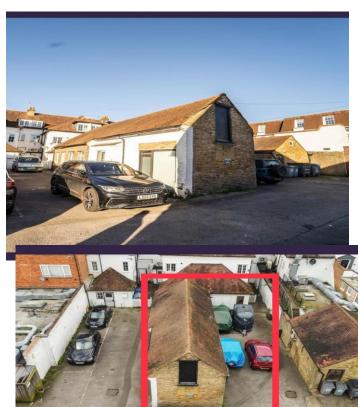

## PACKHORSE ROAD, GERRARDS CROSS, SL9 7DA OFFERS IN REGION OF £375,000

Discover the potential of this versatile outer building in Gerrards Cross, SL9, offering a myriad of possibilities, subject to planning permission. The contemporary design seamlessly integrates with the surroundings, creating an appealing structure ideal for various purposes. Conveniently positioned in Gerrards Cross, SL9, the property ensures easy access to local amenities and transportation. With its customizable potential, this outer building becomes a blank canvas, allowing you to shape the space to your unique needs, providing a functional and valuable addition to your property. This versatile opportunity, subject to planning permission, makes it ideal for a gym studio, yoga studio, or even an opportunity for flats (STPP). Whether envisioned as a home office, studio, or additional storage, this adaptable outer building in Gerrards Cross seamlessly combines modern design with practical flexibility, elevating your investment.