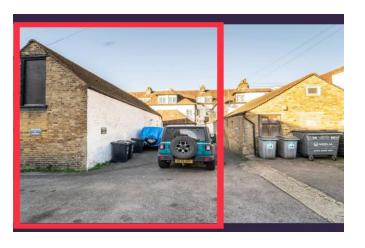

## PACKHORSE ROAD, GERRARDS CROSS, SL9 7DA OFFERS IN REGION OF £375,000

Discover the potential of this versatile outer building in Gerrards Cross, SL9, offering a myriad of possibilities, subject to planning permission. The contemporary design seamlessly integrates with the surroundings, creating an appealing structure ideal for various purposes. Conveniently positioned in Gerrards Cross, SL9, the property ensures easy access to local amenities and transportation. With its customizable potential, this outer building becomes a blank canvas, allowing you to shape the space to your unique needs, providing a functional and valuable addition to your property. This versatile opportunity, subject to planning permission, makes it ideal for a gym studio, yoga studio, or even an opportunity for flats (STPP). Whether envisioned as a home office, studio, or additional storage, this adaptable outer building in Gerrards Cross seamlessly combines modern design with practical flexibility, elevating your investment.

Versatile Space: Outer building in Gerrards Cross, SL9, for gym/yoga or flats (STPP).

Convenient Location: Easy access to amenities and transportation.

Customizable: Adaptable space to suit your needs.

Modern Aesthetic: Contemporary design blends seamlessly.