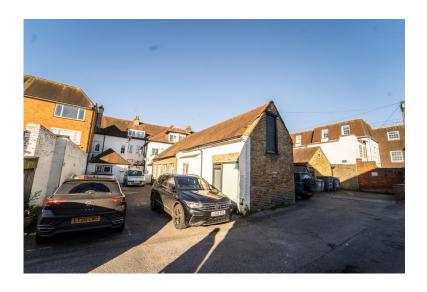

## PACKHORSE ROAD, GERRARDS CROSS, SL9 7DA OFFERS IN REGION OF £375,000

Discover the potential of this versatile outer building in Gerrards Cross, SL9, offering a myriad of possibilities, subject to planning permission. The contemporary design seamlessly integrates with the surroundings, creating an appealing structure ideal for various purposes. Conveniently positioned in Gerrards Cross, SL9, the property ensures easy access to local amenities and transportation. With its customizable potential, this outer building becomes a blank canvas, allowing you to shape the space to your unique needs, providing a functional and valuable addition to your property. This versatile opportunity, subject to planning permission, makes it ideal for a gym studio, yoga studio, or even an opportunity for flats (STPP). Whether envisioned as a home office, studio, or additional storage, this adaptable outer building in Gerrards Cross seamlessly combines modern design with practical flexibility, elevating your investment.

Versatile Space: Outer building in Gerrards Cross, SL9, for gym/yoga or flats (STPP).

Convenient Location: Easy access to amenities and transportation.

Customizable: Adaptable space to suit your needs.

Modern Aesthetic: Contemporary design blends seamlessly.