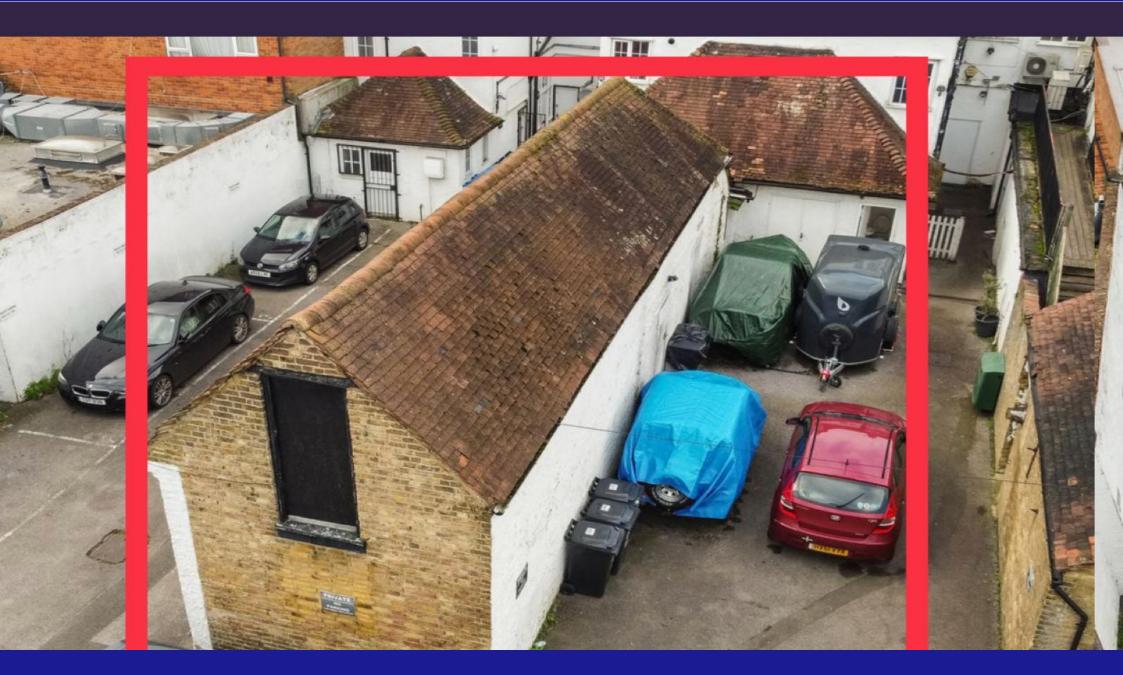

## PACKHORSE ROAD, GERRARDS CROSS, SL9 7DA OFFERS IN REGION OF £375,000

Discover the potential of this versatile outer building in Gerrards Cross, SL9, offering a myriad of possibilities, subject to planning permission. The contemporary design seamlessly integrates with the surroundings, creating an appealing structure ideal for various purposes. Conveniently positioned in Gerrards Cross, SL9, the property ensures easy access to local amenities and transportation. With its customizable potential, this outer building becomes a blank canvas, allowing you to shape the space to your unique needs, providing a functional and valuable addition to your property. This versatile opportunity, subject to planning permission, makes it ideal for a gym studio, yoga studio, or even an opportunity for flats (STPP). Whether envisioned as a home office, studio, or additional storage, this adaptable outer building in Gerrards Cross seamlessly combines modern design with practical flexibility, elevating your investment.