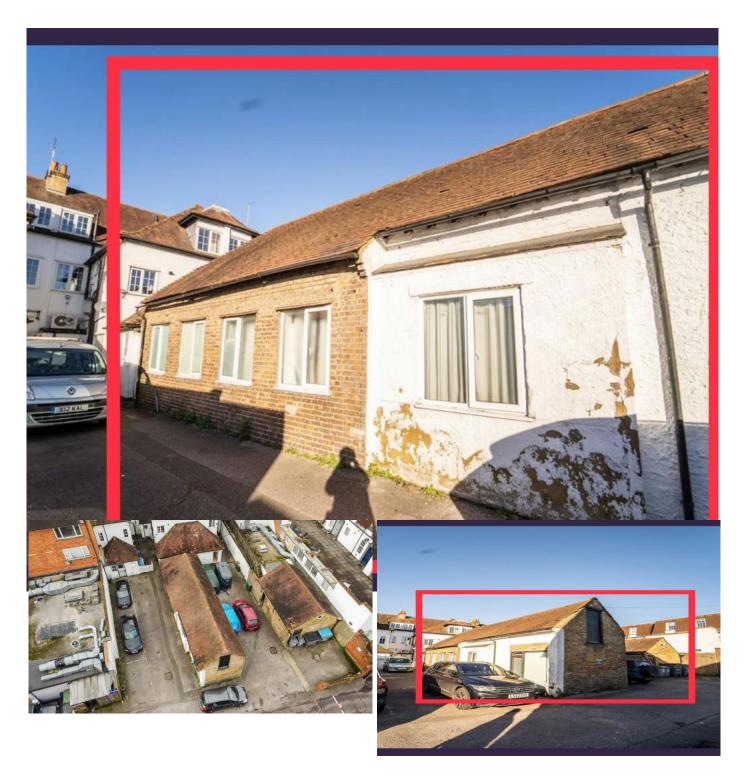

## PACKHORSE ROAD, GERRARDS CROSS, SL9 7DA OFFERS IN REGION OF £375,000

Discover the potential of this versatile outer building in Gerrards Cross, SL9, offering a myriad of possibilities, subject to planning permission. The contemporary design seamlessly integrates with the surroundings, creating an appealing structure ideal for various purposes. Conveniently positioned in Gerrards Cross, SL9, the property ensures easy access to local amenities and transportation. With its customizable potential, this outer building becomes a blank canvas, allowing you to shape the space to your unique needs, providing a functional and valuable addition to your property. This versatile opportunity, subject to planning permission, makes it ideal for a gym studio, yoga studio, or even an opportunity for flats (STPP). Whether envisioned as a home office, studio, or additional storage, this adaptable outer building in Gerrards Cross seamlessly combines modern design with practical flexibility, elevating your investment.