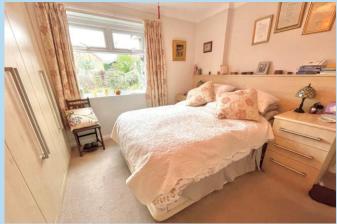

## PRIVATE ENTRANCE HALL

**INNER HALL** 

LOUNGE/DINING ROOM 19' 5" x 17' 2" (5.92m x 5.23m) max

**KITCHEN** 

11' 10" x 11' 6" (3.61m x 3.51m)

**BEDROOM 1** 

11' 7" x 9' 10" (3.53m x 3m)

**BEDROOM 2** 