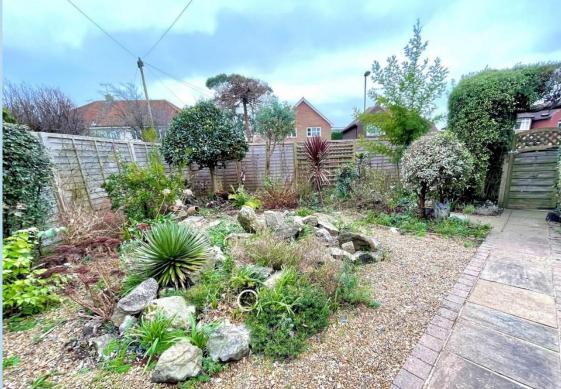

- Garage
- Council Tax Band 'B'
- **EPC Rating 'C'**

"Just like living in a bungalow" is the best way we can describe this unique ground floor flat in the centre of Rustington. The flat has its own front and rear doors and a sunny south facing private garden with direct access into the flat via a sliding patio door into the lounge. Outside there is a garden shed and a garage.

Features include gas fired central heating and double glazing, large gardens to 3 sides, a useful rear lobby giving side access to the garages, low regular outgoings and the flat is offered for sale in excellent decorative order throughout.

10' 2" x 7' 10" (3.1m x 2.39m)

**EN SUITE SHOWER ROOMWC** 

**ADDITIONAL SEPARATE WC** 

**REAR LOBBY & ACCESS** 

**GARAGE** 

PRIVATE GARDENS TO 3 SIDES