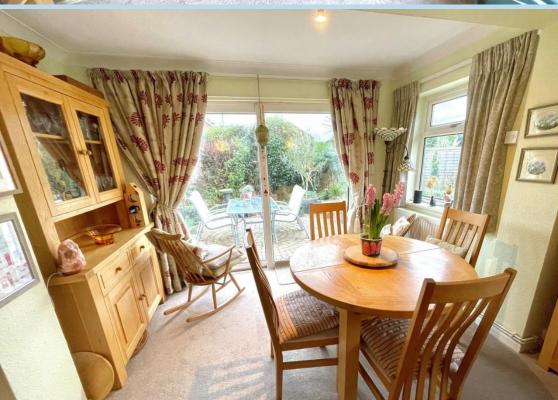

## PRIVATE ENTRANCE HALL

**INNER HALL** 

LOUNGE/DINING ROOM 19' 5" x 17' 2" (5.92m x 5.23m) max

**KITCHEN** 

11' 10" x 11' 6" (3.61m x 3.51m)

**BEDROOM 1** 

11' 7" x 9' 10" (3.53m x 3m)

**BEDROOM 2** 