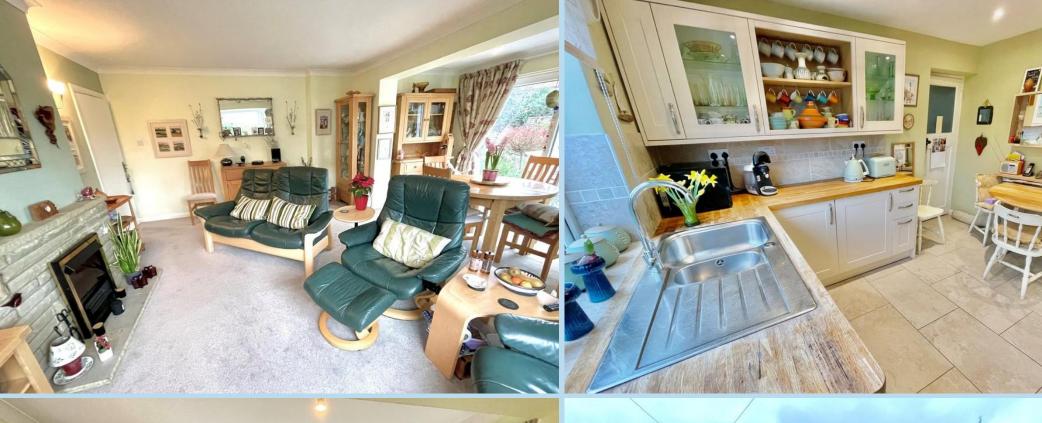

Internally the accommodation is particularly bright and spacious and the kitchen and bathroom have been modernised.

We would strongly advise internal viewing to fully appreciate this delightful and most unusual flat and we would urge anyone who has been looking for a bungalow to consider this property as an alternative.

## PRIVATE ENTRANCE HALL

**INNER HALL** 

LOUNGE/DINING ROOM 19' 5" x 17' 2" (5.92m x 5.23m) max

**KITCHEN** 

11' 10" x 11' 6" (3.61m x 3.51m)

**BEDROOM 1** 

11' 7" x 9' 10" (3.53m x 3m)

**BEDROOM 2** 