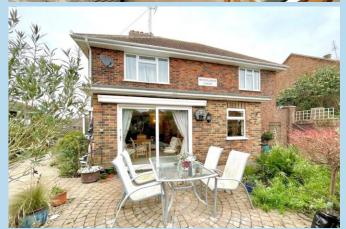

- Garage
- Council Tax Band 'B'
- **EPC Rating 'C'**

"Just like living in a bungalow" is the best way we can describe this unique ground floor flat in the centre of Rustington. The flat has its own front and rear doors and a sunny south facing private garden with direct access into the flat via a sliding patio door into the lounge. Outside there is a garden shed and a garage.

Features include gas fired central heating and double glazing, large gardens to 3 sides, a useful rear lobby giving side access to the garages, low regular outgoings and the flat is offered for sale in excellent decorative order throughout.

10' 2" x 7' 10" (3.1m x 2.39m)

**EN SUITE SHOWER ROOMWC** 

**ADDITIONAL SEPARATE WC** 

**REAR LOBBY & ACCESS** 

**GARAGE** 

PRIVATE GARDENS TO 3 SIDES