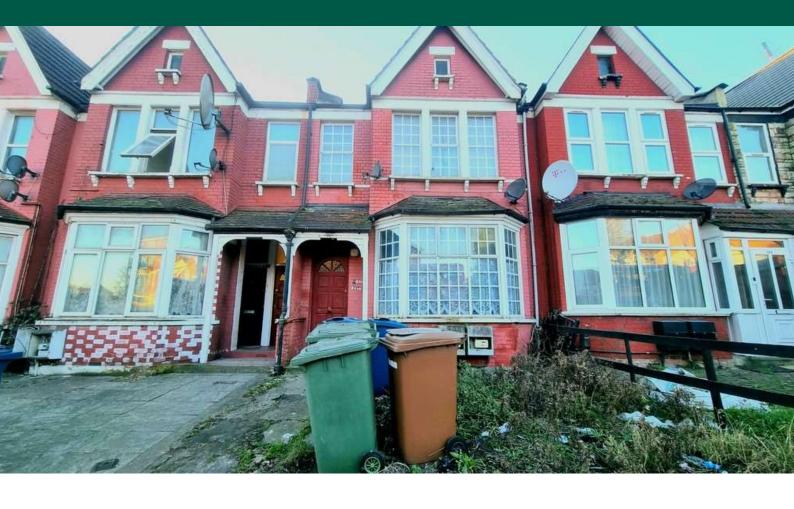

## High Street

Wealdstone, Harrow HA3 5DX

- Large one bedroom flat
- Private garden
- High Ceilings
- Two reception rooms

Asking Price Of £270,000

EPC Rating 'TBC'

## High Street, Wealdstone, Harrow HA3 5DX

## Property Description

A SPACIOUS FREEHOLD ONE BEDROOM GROUND FLOOR GARDEN FLAT in this converted building conveniently located for access to the amenities of Wealdstone High Street as well as a short walking distance from Harrow and Wealdstone Station (Bakerloo line and the overground with fast trains to Euston from 13 minutes). The property comprises; a large reception room with high ceilings and bay fronted windows leading into a good sized dining room with an open plan kitchen. The family bathroom is towards the rear of the property and is fitted with vanity unit, basin, W.C and bath and the double bedroom is located at the back of the building with double doors leading into the private garden. The property further benefits from gas central heating and double glazed windows. Internal inspection highly advised