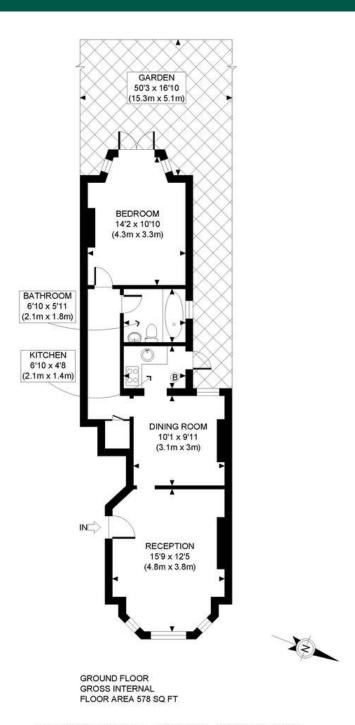

## Property Description

A SPACIOUS FREEHOLD ONE BEDROOM GROUND FLOOR GARDEN FLAT in this converted building conveniently located for access to the amenities of Wealdstone High Street as well as a short walking distance from Harrow and Wealdstone Station (Bakerloo line and the overground with fast trains to Euston from 13 minutes). The property comprises; a large reception room with high ceilings and bay fronted windows leading into a good sized dining room with an open plan kitchen. The family bathroom is towards the rear of the property and is fitted with vanity unit, basin, W.C and bath and the double bedroom is located at the back of the building with double doors leading into the private garden. The property further benefits from gas central heating and double glazed windows. Internal inspection highly advised

APPROX. GROSS INTERNAL FLOOR AREA: 578 SQ FT/ 54 SQM

## PROPERTY PHOTO PLANS.COUK

This plan is for illustrative purposes only and should be used as such by any prospective client.

Whilst every attempt has been made to ensure the accuracy of the Floor Plan contained here, measurements of the doors, windows, rooms and any other items are approximate and no responsibility is taken for any errors, omissions, or misstatement.