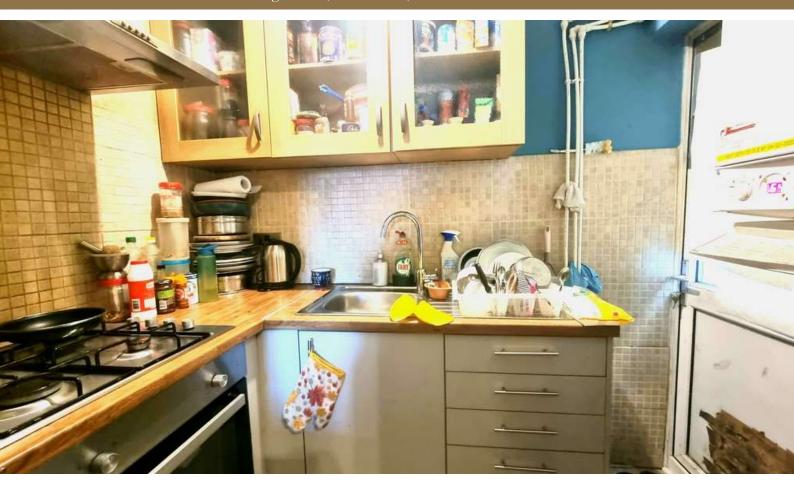

## Property Description

A SPACIOUS FREEHOLD ONE BEDROOM GROUND FLOOR GARDEN FLAT in this converted building conveniently located for access to the amenities of Wealdstone High Street as well as a short walking distance from Harrow and Wealdstone Station (Bakerloo line and the overground with fast trains to Euston from 13 minutes). The property comprises; a large reception room with high ceilings and bay fronted windows leading into a good sized dining room with an open plan kitchen. The family bathroom is towards the rear of the property and is fitted with vanity unit, basin, W.C and bath and the double bedroom is located at the back of the building with double doors leading into the private garden. The property further benefits from gas central heating and double glazed windows. Internal inspection highly advised