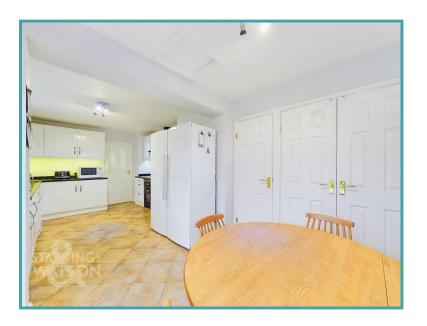

# THE GRAND TOUR

Entering via the main entrance door into the central hallway you will find a loft hatch access with doors leading to all further rooms. The first room to the left is a comfortable double bedroom to the front with two built in wardrobes, there is also an en-suite shower room. On the opposite side of the hallway there is a further bedroom OR reception depending on configuration. Following the hallway to the left you will find the kitchen/dining room which offers a modern range of units with rolled edge worktops over. There are various free standing appliances including space for double range style oven which will remain, and space for dishwasher and fridge/freezer. There is also a water softener. The dining end offers space for the table and doors out onto the rear garden as well as two fitted cupboards one of which houses space and plumbing for a washing machine and tumble dryer. Back to the hallway you will find a fully tiled bathroom with bath and shower over and a bedroom adjacent currently used as an office. The main bedroom can be found at the end of the hallway to the front with fitted wall mounted cupboards. There is also another useful en-suite. The sitting room is the final room found to the rear with double doors out onto the garden. The impressive sitting room also offers a feature fireplace with electric fire.