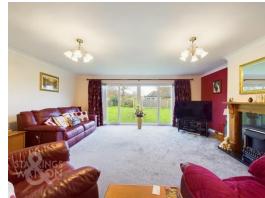

# THE GRAND TOUR

Entering via the main entrance door into the central hallway you will find a loft hatch access with doors leading to all further rooms. The first room to the left is a comfortable double bedroom to the front with two built in wardrobes, there is also an en-suite shower room. On the opposite side of the hallway there is a further bedroom OR reception depending on configuration. Following the hallway to the left you will find the kitchen/dining room which offers a modern range of units with rolled edge worktops over. There are various free standing appliances including space for double range style oven which will remain, and space for dishwasher and fridge/freezer. There is also a water softener. The dining end offers space for the table and doors out onto the rear garden as well as two fitted cupboards one of which houses space and plumbing for a washing machine and tumble dryer. Back to the hallway you will find a fully tiled bathroom with bath and shower over and a bedroom adjacent currently used as an office. The main bedroom can be found at the end of the hallway to the front with fitted wall mounted cupboards. There is also another useful en-suite. The sitting room is the final room found to the rear with double doors out onto the garden. The impressive sitting room also offers a feature fireplace with electric fire.