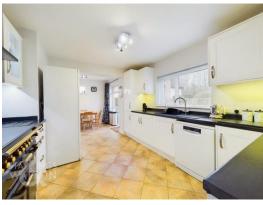

# THE GRAND TOUR

Entering via the main entrance door into the central hallway you will find a loft hatch access with doors leading to all further rooms. The first room to the left is a comfortable double bedroom to the front with two built in wardrobes, there is also an en-suite shower room. On the opposite side of the hallway there is a further bedroom OR reception depending on configuration. Following the hallway to the left you will find the kitchen/dining room which offers a modern range of units with rolled edge worktops over. There are various free standing appliances including space for double range style oven which will remain, and space for dishwasher and fridge/freezer. There is also a water softener. The dining end offers space for the table and doors out onto the rear garden as well as two fitted cupboards one of which houses space and plumbing for a washing machine and tumble dryer. Back to the hallway you will find a fully tiled bathroom with bath and shower over and a bedroom adjacent currently used as an office. The main bedroom can be found at the end of the hallway to the front with fitted wall mounted cupboards. There is also another useful en-suite. The sitting room is the final room found to the rear with double doors out onto the garden. The impressive sitting room also offers a feature fireplace with electric fire.