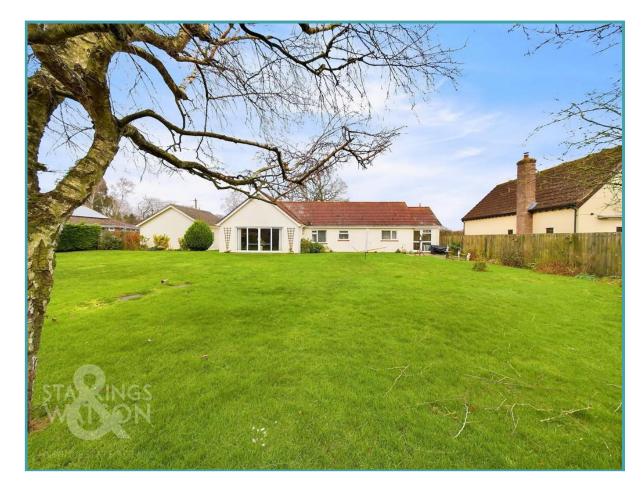

### **SETTING THE SCENE**

Approached via a pair of secure gates onto the impressive large driveway providing ample parking for

multiple vehicles, this leads to the double garage to the side with up and over doors, power, light, and storage above. The garage has been built with double skin and foundations so could easily be converted if required to offer annexe accommodation (stp). There are secure gates to both sides of the bungalow leading to the rear garden as well as mature shrubs and hedging to the front. The main entrance door is found to the front.

# THE GREAT OUTDOORS

The private and enclosed rear garden is an impressive size and mainly laid to lawn. There is plenty of space for all the family to enjoy and plenty of space to entertain. You will find a small paved patio leading from the rear porch as well as mature trees and shrubs, a brick outbuilding, the screened oil tank and the septic tank also within the rear garden.