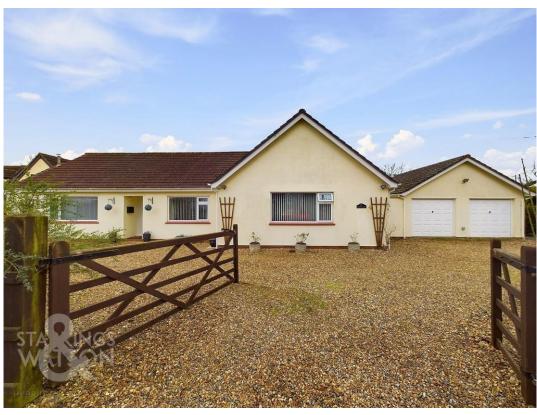

# FOR SALE PROPERTY

- Detached Bungalow
- Generous Plot Of 0.3 Acres (stms)
- Peaceful Village Location
- 1450 SQ FT Of Accommodation (stms)
- Three Large Double Bedrooms
- Impressive Sitting Room & Kitchen/Dining
  Room
- Three Bathrooms With Two En-Suites
- Ample Driveway Parking & Double Garage

# **IN SUMMARY**

This IMPRESSIVE DETACHED BUNGALOW offering almost 1500 SQ FT of INTERNAL ACCOMMODATION (stms) is also set within a PRIVATE plot of 0.3 ACRES (stms) and would ideally suit purchasers looking for a spacious property and plot on one level. With a range of updates carried out in recent years including installation of a LAN (local area network) to enable ease to work from home and additional plug points where necessary, this property offers a lot more than you might think. Internally you will find THREE GENEROUS BEDROOMS with a possible fourth or DINING ROOM depending on configuration. The two largest bedrooms feature EN-SUITE bathrooms and built in wardrobes/storage. The main sitting room measures an impressive 19'x19' with feature fireplace and sliding doors onto the garden. In addition you will find a KITCHEN/DINING ROOM and utility space and family bathroom. Externally the garden is private and expansive alongside DOUBLE GARAGE and PLENTY OF DRIVEWAY PARKING.

### **SETTING THE SCENE**

Approached via a pair of secure gates onto the impressive large driveway providing ample parking for

multiple vehicles, this leads to the double garage to the side with up and over doors, power, light, and storage above. The garage has been built with double skin and foundations so could easily be converted if required to offer annexe accommodation (stp). There are secure gates to both sides of the bungalow leading to the rear garden as well as mature shrubs and hedging to the front. The main entrance door is found to the front.