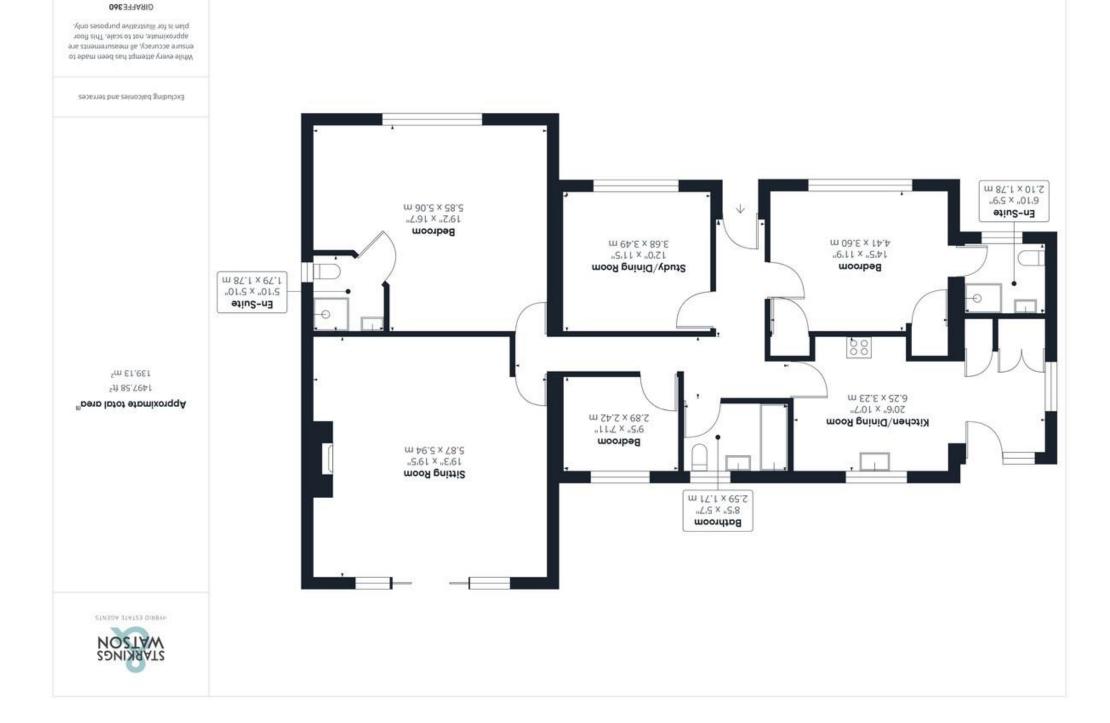

# FOR SALE PROPERTY

- Detached Bungalow
- Generous Plot Of 0.3 Acres (stms)
- Peaceful Village Location
- 1450 SQ FT Of Accommodation (stms)
- Three Large Double Bedrooms
- Impressive Sitting Room & Kitchen/Dining
  Room
- Three Bathrooms With Two En-Suites
- Ample Driveway Parking & Double Garage

# **IN SUMMARY**

This IMPRESSIVE DETACHED BUNGALOW offering almost 1500 SQ FT of INTERNAL ACCOMMODATION (stms) is also set within a PRIVATE plot of 0.3 ACRES (stms) and would ideally suit purchasers looking for a spacious property and plot on one level. With a range of updates carried out in recent years including installation of a LAN (local area network) to enable ease to work from home and additional plug points where necessary, this property offers a lot more than you might think. Internally you will find THREE GENEROUS BEDROOMS with a possible fourth or DINING ROOM depending on configuration. The two largest bedrooms feature EN-SUITE bathrooms and built in wardrobes/storage. The main sitting room measures an impressive 19'x19' with feature fireplace and sliding doors onto the garden. In addition you will find a KITCHEN/DINING ROOM and utility space and family bathroom. Externally the garden is private and expansive alongside DOUBLE GARAGE and PLENTY OF DRIVEWAY PARKING.

# THE GRAND TOUR

Entering via the main entrance door into the central hallway you will find a loft hatch access with doors leading to all further rooms. The first room to the left is a comfortable double bedroom to the front with two built in wardrobes, there is also an en-suite shower room. On the opposite side of the hallway there is a further bedroom OR reception depending on configuration. Following the hallway to the left you will find the kitchen/dining room which offers a modern range of units with rolled edge worktops over. There are various free standing appliances including space for double range style oven which will remain, and space for dishwasher and fridge/freezer. There is also a water softener. The dining end offers space for the table and doors out onto the rear garden as well as two fitted cupboards one of which houses space and plumbing for a washing machine and tumble dryer. Back to the hallway you will find a fully tiled bathroom with bath and shower over and a bedroom adjacent currently used as an office. The main bedroom can be found at the end of the hallway to the front with fitted wall mounted cupboards. There is also another useful en-suite. The sitting room is the final room found to the rear with double doors out onto the garden. The impressive sitting room also offers a feature fireplace with electric fire.