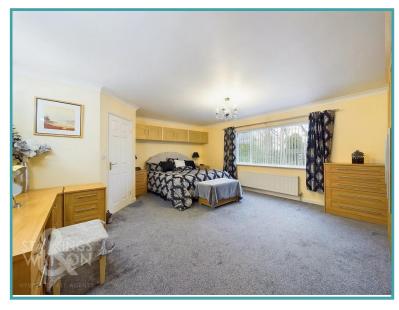

# THE GRAND TOUR

Entering via the main entrance door into the central hallway you will find a loft hatch access with doors leading to all further rooms. The first room to the left is a comfortable double bedroom to the front with two built in wardrobes, there is also an en-suite shower room. On the opposite side of the hallway there is a further bedroom OR reception depending on configuration. Following the hallway to the left you will find the kitchen/dining room which offers a modern range of units with rolled edge worktops over. There are various free standing appliances including space for double range style oven which will remain, and space for dishwasher and fridge/freezer. There is also a water softener. The dining end offers space for the table and doors out onto the rear garden as well as two fitted cupboards one of which houses space and plumbing for a washing machine and tumble dryer. Back to the hallway you will find a fully tiled bathroom with bath and shower over and a bedroom adjacent currently used as an office. The main bedroom can be found at the end of the hallway to the front with fitted wall mounted cupboards. There is also another useful en-suite. The sitting room is the final room found to the rear with double doors out onto the garden. The impressive sitting room also offers a feature fireplace with electric fire.