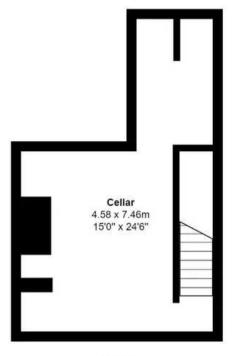

MYRINGS

Cellar Area: 25.4 m² ... 274 ft²

Total Area: 160.7 m² ... 1730 ft²

All measurements are approximate and for display purposes only.