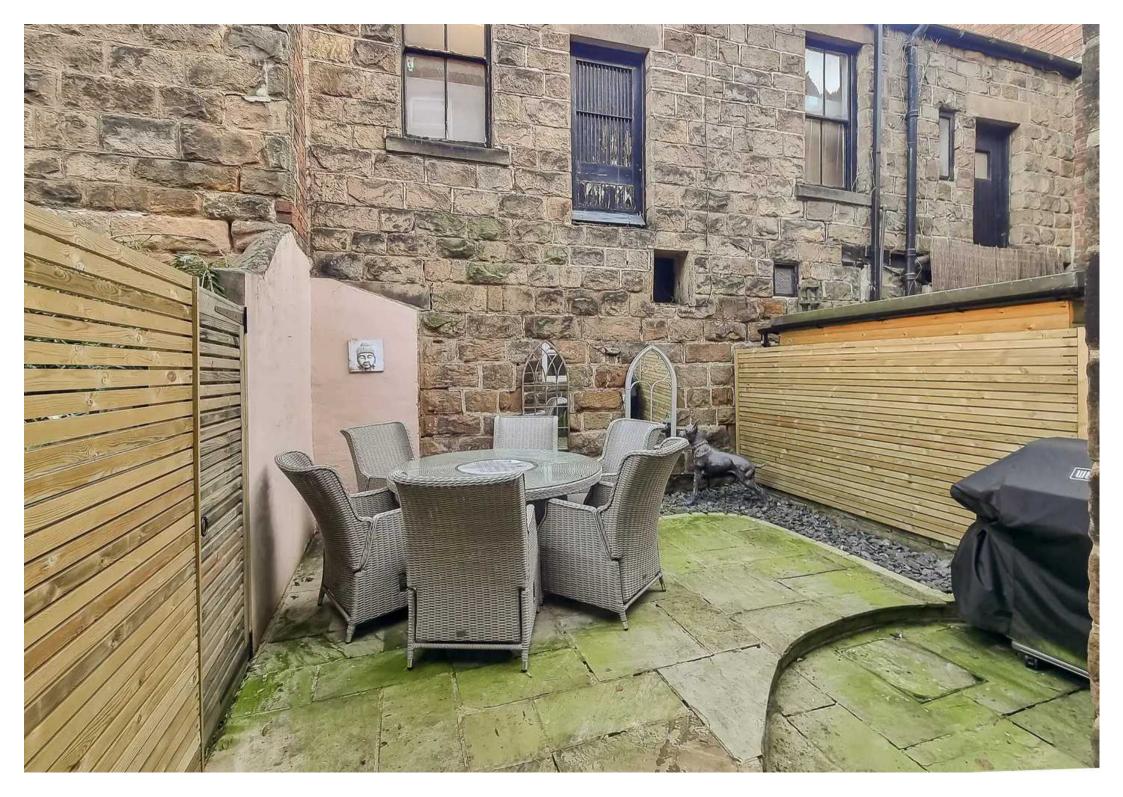

## 20 Mount Parade

Harrogate, Harrogate

HIGHLY CONVENIENT TOWN CENTRE POSITION –
IMPRESSIVELY PRESENTED THROUGHOUT –
DRIVEWAY PARKING SPACE – 4 BEDROOMS 2
BATHROOMS – CELLAR STORAGE – ENCLOSED
PATIO GARDEN – NO CHAIN – PLANNING CONSENT
TO EXTEND

Council Tax band: C

Tenure: Freehold

- NO CHAIN
- HIGHLY CONVENIENT TOWN CENTRE POSITION
- IMPRESSIVELY PRESENTED THROUGHOUT
- DRIVEWAY PARKING SPACE
- ENCLOSED PATIO GARDEN
- 4 BEDROOMS 2 BATHROOMS
- CELLAR STORAGE
- PLANNING CONSENT TO EXTEND