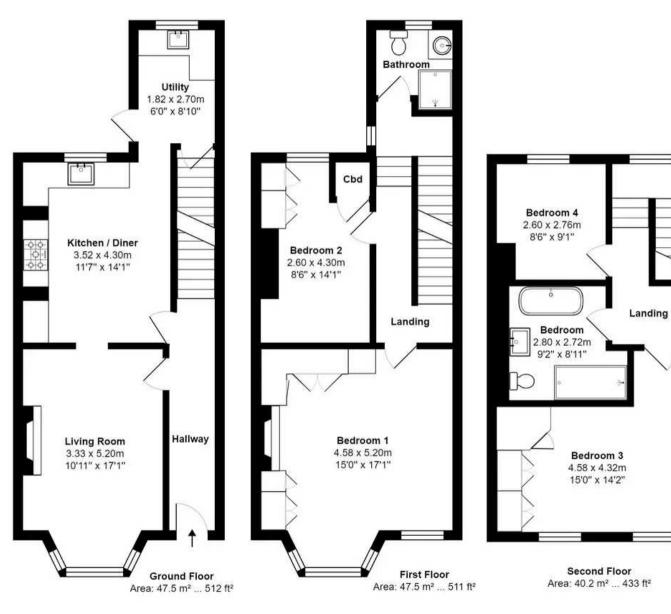

## 20 Mount Parade

Harrogate, Harrogate

HIGHLY CONVENIENT TOWN CENTRE POSITION –
IMPRESSIVELY PRESENTED THROUGHOUT –
DRIVEWAY PARKING SPACE – 4 BEDROOMS 2
BATHROOMS – CELLAR STORAGE – ENCLOSED
PATIO GARDEN – NO CHAIN – PLANNING CONSENT
TO EXTEND

Council Tax band: C

Tenure: Freehold

- NO CHAIN
- HIGHLY CONVENIENT TOWN CENTRE POSITION
- IMPRESSIVELY PRESENTED THROUGHOUT
- DRIVEWAY PARKING SPACE
- ENCLOSED PATIO GARDEN
- 4 BEDROOMS 2 BATHROOMS
- CELLAR STORAGE
- PLANNING CONSENT TO EXTEND

MYRINGS

Cellar Area: 25.4 m² ... 274 ft²

Total Area: 160.7 m² ... 1730 ft²

All measurements are approximate and for display purposes only.