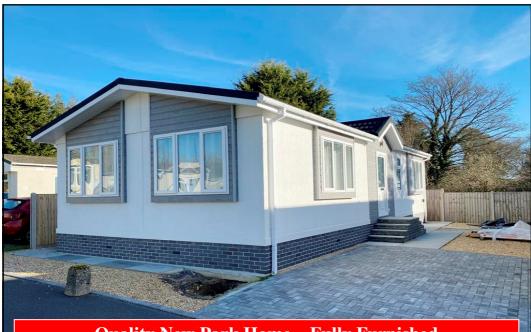

### 16 Slepe Park, Dorchester Road, Lytchett Minster, Poole. BH16 6HT

**Quality New Park Home—Fully Furnished** 

#### 2-Bedroom Park Home - approx 40' x 20'

Accommodation & approximate room dimensions:

- Pestige 'Sonata' 2023
- Hall: Cloaks cupboard.
- Lounge/Dining Room: approx 19' x 18'3" max overall. Feature fireplace.
- Kitchen: approx 11'9" x 9'2". Range of wall & base units. Built-in oven and hob with cooker hood over. Integrated dishwasher, fridge/freezer & washing machine. Cupboard housing combination gas boiler. Door to side path.
- Bedroom 1: approx 10'8" x 9'5" Plus walk-in wardrobe.
- En-Suite Shower Room
- Bedroom 2: approx 9'2" x 8'5". Fitted wardrobe.
- Bathroom: Panelled bath, Vanity wash basin & WC.
- Stylish Interior Design—Fully furnished
- Gas Central Heating (system untested)
- PVCu Double-Glazing
- Parking on Plot for 1 car
- Small Patio Area. Metal Shed
- Age Restriction 50+ No pets.
- Small, family owned, Residential Park in Semi-Rural location.