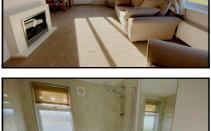

#### 2-Bedroom Park Home - approx 40' x 20'

Accommodation & approximate room dimensions:

- Pestige 'Sonata' 2023
- Hall: Cloaks cupboard.
- Lounge/Dining Room: approx 19' x 18'3" max overall. Feature fireplace.
- Kitchen: approx 11'9" x 9'2". Range of wall & base units. Built-in oven and hob with cooker hood over. Integrated dishwasher, fridge/freezer & washing machine. Cupboard housing combination gas boiler. Door to side path.
- Bedroom 1: approx 10'8" x 9'5" Plus walk-in wardrobe.
- En-Suite Shower Room
- Bedroom 2: approx 9'2" x 8'5". Fitted wardrobe.
- Bathroom: Panelled bath, Vanity wash basin & WC.
- Stylish Interior Design—Fully furnished
- Gas Central Heating (system untested)
- PVCu Double-Glazing
- Parking on Plot for 1 car
- Small Patio Area. Metal Shed
- Age Restriction 50+ No pets.
- Small, family owned, Residential Park in Semi-Rural location.