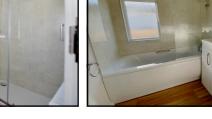

#### 2-Bedroom Park Home - approx 40' x 20'

Accommodation & approximate room dimensions:

- Pestige 'Sonata' 2023
- Hall: Cloaks cupboard.
- Lounge/Dining Room: approx 19' x 18'3" max overall. Feature fireplace.
- Kitchen: approx 11'9" x 9'2". Range of wall & base units. Built-in oven and hob with cooker hood over. Integrated dishwasher, fridge/freezer & washing machine. Cupboard housing combination gas boiler. Door to side path.
- Bedroom 1: approx 10'8" x 9'5" Plus walk-in wardrobe.
- En-Suite Shower Room
- Bedroom 2: approx 9'2" x 8'5". Fitted wardrobe.
- Bathroom: Panelled bath, Vanity wash basin & WC.
- Stylish Interior Design—Fully furnished
- Gas Central Heating (system untested)
- PVCu Double-Glazing
- Parking on Plot for 1 car
- Small Patio Area. Metal Shed
- Age Restriction 50+ No pets.
- Small, family owned, Residential Park in Semi-Rural location.