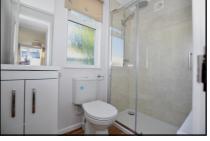

#### 2-Bedroom Park Home - approx 40' x 20'

Accommodation & approximate room dimensions:

- Pestige 'Sonata' 2023
- Hall: Cloaks cupboard.
- Lounge/Dining Room: approx 19' x 18'3" max overall. Feature fireplace.
- Kitchen: approx 11'9" x 9'2". Range of wall & base units. Built-in oven and hob with cooker hood over. Integrated dishwasher, fridge/freezer & washing machine. Cupboard housing combination gas boiler. Door to side path.
- Bedroom 1: approx 10'8" x 9'5" Plus walk-in wardrobe.
- En-Suite Shower Room
- Bedroom 2: approx 9'2" x 8'5". Fitted wardrobe.
- Bathroom: Panelled bath, Vanity wash basin & WC.
- Stylish Interior Design—Fully furnished
- Gas Central Heating (system untested)
- PVCu Double-Glazing
- Parking on Plot for 1 car
- Small Patio Area. Metal Shed
- Age Restriction 50+ No pets.
- Small, family owned, Residential Park in Semi-Rural location.