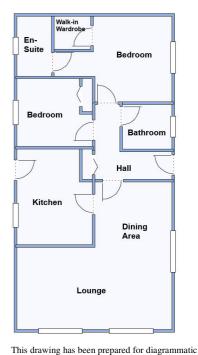

#### 2-Bedroom Park Home - approx 40' x 20'

Accommodation & approximate room dimensions:

- Pestige 'Sonata' 2023
- Hall: Cloaks cupboard.
- Lounge/Dining Room: approx 19' x 18'3" max overall. Feature fireplace.
- Kitchen: approx 11'9" x 9'2". Range of wall & base units. Built-in oven and hob with cooker hood over. Integrated dishwasher, fridge/freezer & washing machine. Cupboard housing combination gas boiler. Door to side path.
- Bedroom 1: approx 10'8" x 9'5" Plus walk-in wardrobe.
- En-Suite Shower Room
- Bedroom 2: approx 9'2" x 8'5". Fitted wardrobe.
- Bathroom: Panelled bath, Vanity wash basin & WC.
- Stylish Interior Design—Fully furnished
- Gas Central Heating (system untested)
- PVCu Double-Glazing
- Parking on Plot for 1 car
- Small Patio Area. Metal Shed
- Age Restriction 50+ No pets.
- Small, family owned, Residential Park in Semi-Rural location.