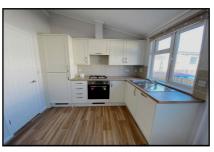

#### 2-Bedroom Park Home - approx 40' x 20'

Accommodation & approximate room dimensions:

- Pestige 'Sonata' 2023
- Hall: Cloaks cupboard.
- Lounge/Dining Room: approx 19' x 18'3" max overall. Feature fireplace.
- Kitchen: approx 11'9" x 9'2". Range of wall & base units. Built-in oven and hob with cooker hood over. Integrated dishwasher, fridge/freezer & washing machine. Cupboard housing combination gas boiler. Door to side path.
- Bedroom 1: approx 10'8" x 9'5" Plus walk-in wardrobe.
- En-Suite Shower Room
- Bedroom 2: approx 9'2" x 8'5". Fitted wardrobe.
- Bathroom: Panelled bath, Vanity wash basin & WC.
- Stylish Interior Design—Fully furnished
- Gas Central Heating (system untested)
- PVCu Double-Glazing
- Parking on Plot for 1 car
- Small Patio Area. Metal Shed
- Age Restriction 50+ No pets.
- Small, family owned, Residential Park in Semi-Rural location.