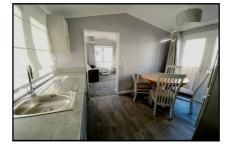

#### 2-Bedroom Park Home - approx 40' x 12'

Accommodation & approximate room dimensions:

- Omar 'Image' 2023
- Entrance Hall
- Lounge: approx 11' x 10'7". Feature fireplace. Vaulted ceiling.
- Kitchen/Diner: approx 11' x 11'max. Range of wall & base units. Built-in oven and hob with cooker hood over. Integrated for fridge/freezer & washing machine. Cupboard housing combination gas boiler. Double doors to side path.
- Bedroom 1: approx 11' x 8'5". Fitted wardrobes.
- Bedroom 2: approx 8'1" x 4'9". Fitted wardrobe.
- Shower Room: Walk in shower with thermostatic shower. Vanity wash basin & WC. Chrome heated towel rail.
- Gas Central Heating (system untested)
- PVCu Double-Glazing
- Parking on Plot for 1 car
- Small Patio Garden. Metal Shed
- Age Restriction 50+ No pets.
- Small, family owned, Residential Park in Semi-Rural Location with easy access to Poole.