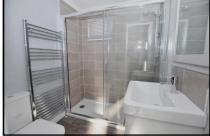

#### 2-Bedroom Park Home - approx 40' x 12'

Accommodation & approximate room dimensions:

- Omar 'Image' 2023
- Entrance Hall
- Lounge: approx 11' x 10'7". Feature fireplace. Vaulted ceiling.
- Kitchen/Diner: approx 11' x 11'max. Range of wall & base units. Built-in oven and hob with cooker hood over. Integrated for fridge/freezer & washing machine. Cupboard housing combination gas boiler. Double doors to side path.
- Bedroom 1: approx 11' x 8'5". Fitted wardrobes.
- Bedroom 2: approx 8'1" x 4'9". Fitted wardrobe.
- Shower Room: Walk in shower with thermostatic shower. Vanity wash basin & WC. Chrome heated towel rail.
- Gas Central Heating (system untested)
- PVCu Double-Glazing
- Parking on Plot for 1 car
- Small Patio Garden. Metal Shed
- Age Restriction 50+ No pets.
- Small, family owned, Residential Park in Semi-Rural Location with easy access to Poole.