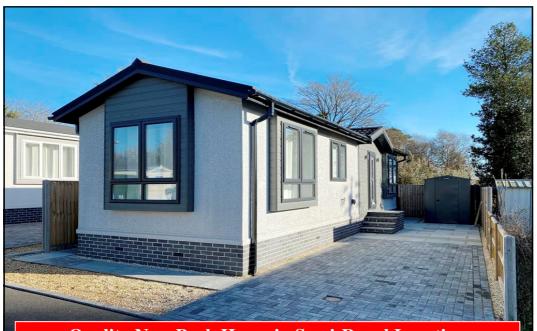

### 17 Slepe Park, Dorchester Road, Lytchett Minster, Poole. BH16 6HT

**Quality New Park Home in Semi-Rural Location** 

#### 2-Bedroom Park Home - approx 40' x 12'

Accommodation & approximate room dimensions:

- Omar 'Image' 2023
- Entrance Hall
- Lounge: approx 11' x 10'7". Feature fireplace. Vaulted ceiling.
- Kitchen/Diner: approx 11' x 11'max. Range of wall & base units. Built-in oven and hob with cooker hood over. Integrated for fridge/freezer & washing machine. Cupboard housing combination gas boiler. Double doors to side path.
- Bedroom 1: approx 11' x 8'5". Fitted wardrobes.
- Bedroom 2: approx 8'1" x 4'9". Fitted wardrobe.
- Shower Room: Walk in shower with thermostatic shower. Vanity wash basin & WC. Chrome heated towel rail.
- Gas Central Heating (system untested)
- PVCu Double-Glazing
- Parking on Plot for 1 car
- Small Patio Garden. Metal Shed
- Age Restriction 50+ No pets.
- Small, family owned, Residential Park in Semi-Rural Location with easy access to Poole.