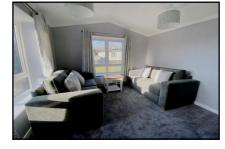

#### 2-Bedroom Park Home - approx 40' x 12'

Accommodation & approximate room dimensions:

- Omar 'Image' 2023
- Entrance Hall
- Lounge: approx 11' x 10'7". Feature fireplace. Vaulted ceiling.
- Kitchen/Diner: approx 11' x 11'max. Range of wall & base units. Built-in oven and hob with cooker hood over. Integrated for fridge/freezer & washing machine. Cupboard housing combination gas boiler. Double doors to side path.
- Bedroom 1: approx 11' x 8'5". Fitted wardrobes.
- Bedroom 2: approx 8'1" x 4'9". Fitted wardrobe.
- Shower Room: Walk in shower with thermostatic shower. Vanity wash basin & WC. Chrome heated towel rail.
- Gas Central Heating (system untested)
- PVCu Double-Glazing
- Parking on Plot for 1 car
- Small Patio Garden. Metal Shed
- Age Restriction 50+ No pets.
- Small, family owned, Residential Park in Semi-Rural Location with easy access to Poole.

## Price: £169,950

tylish Interior—Fully furnished

purpose only. Not to scal

Pitch Fee: approx £204.95 per month Subject to Annual Review Council Tax Band: 'A' Tenuro

Tenure: 1983 Mobile Homes Act Agreement