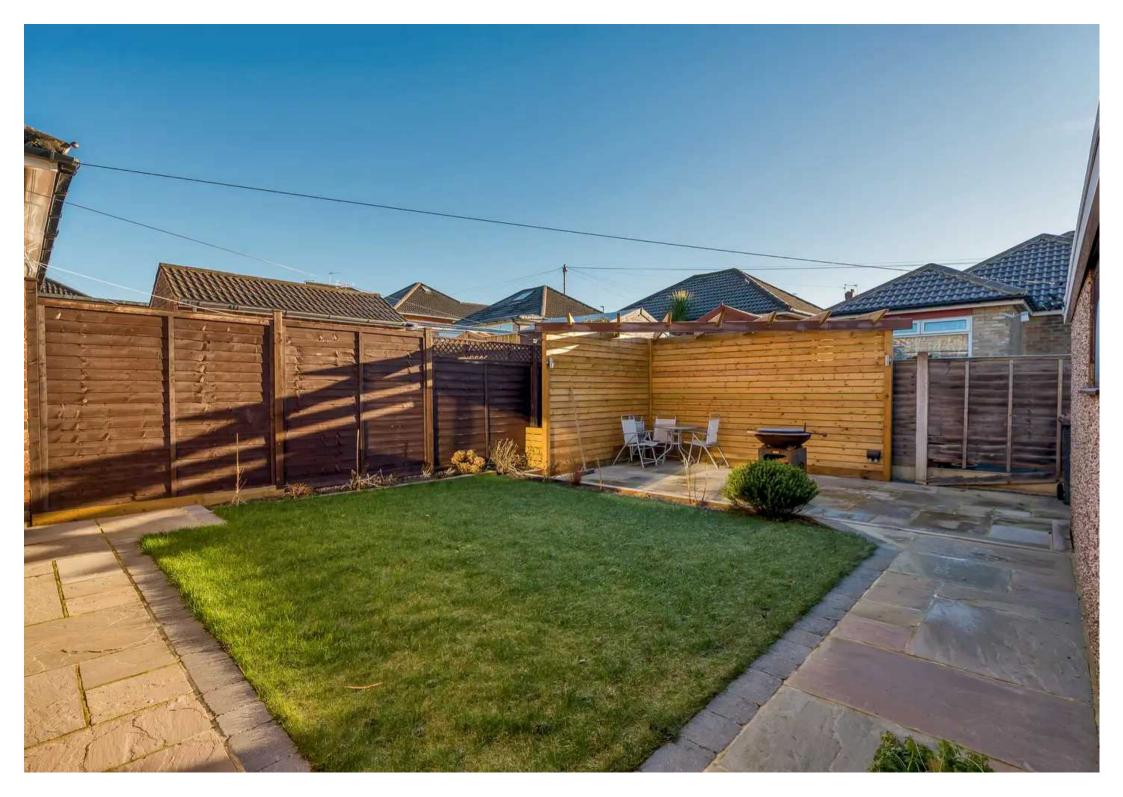

### Harrogate, Harrogate

DESIRABLE RESIDENTIAL AREA - SOUTH FACING REAR GARDEN - IMPRESSIVELY PRESENTED THROUGHOUT - 2 DOUBLE BEDROOMS - DRIVEWAY PARKING FOR MULTIPLE VEHICLES - GARAGE Council Tax band: C

Tenure: Freehold

- DESIRABLE RESIDENTIAL AREA
- SOUTH FACING GARDEN
- IMPRESSIVELY PRESENTED THOUGHOUT
- DRIVEWAY PARKING FOR MULTIPLE VEHICLES
- 2 DOUBLE BEDROOMS
- GARAGE