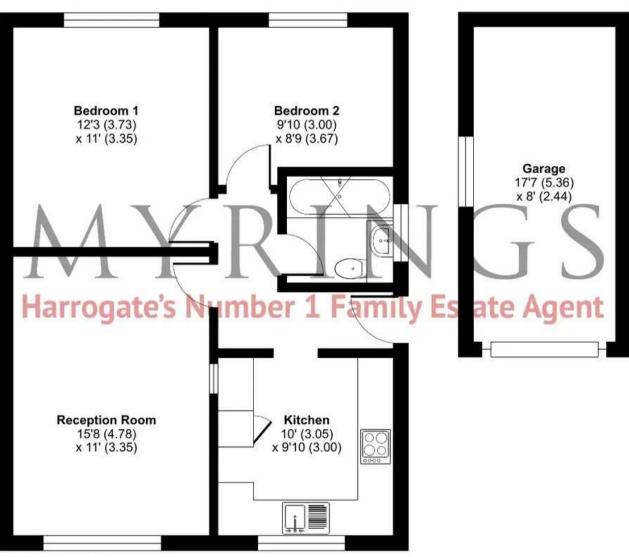

## Knox Drive, Harrogate, HG1

Approximate Area = 608 sq ft / 56.4 sq m Garage = 141 sq ft / 13 sq m Total = 749 sq ft / 69.4 sq m For identification only - Not to scale

#### **GROUND FLOOR**

Floor plan produced in accordance with RICS Property Measurement Standards incorporating International Property Measurement Standards (IPMS2 Residential). © ntchecom 2023. Produced for Myrings. REF: 1076079